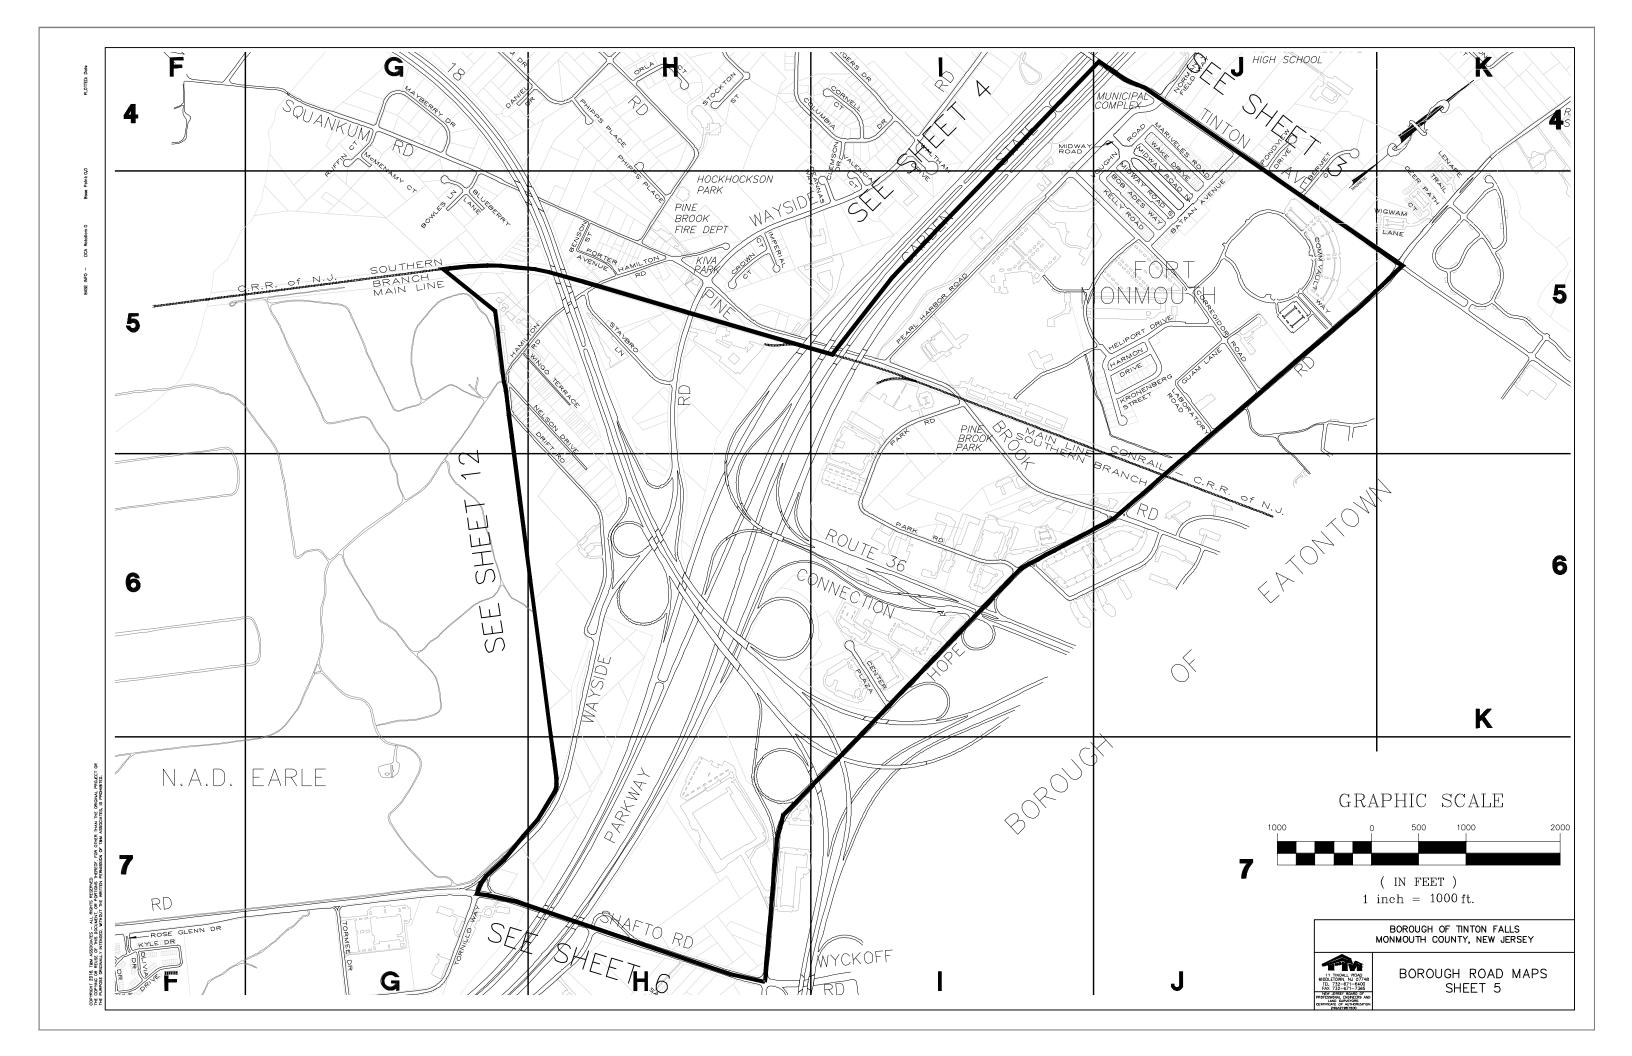

## BOROUGH ROAD MAPS

BOROUGH OF TINTON FALLS MONMOUTH COUNTY, NEW JERSEY

STREET INDEX