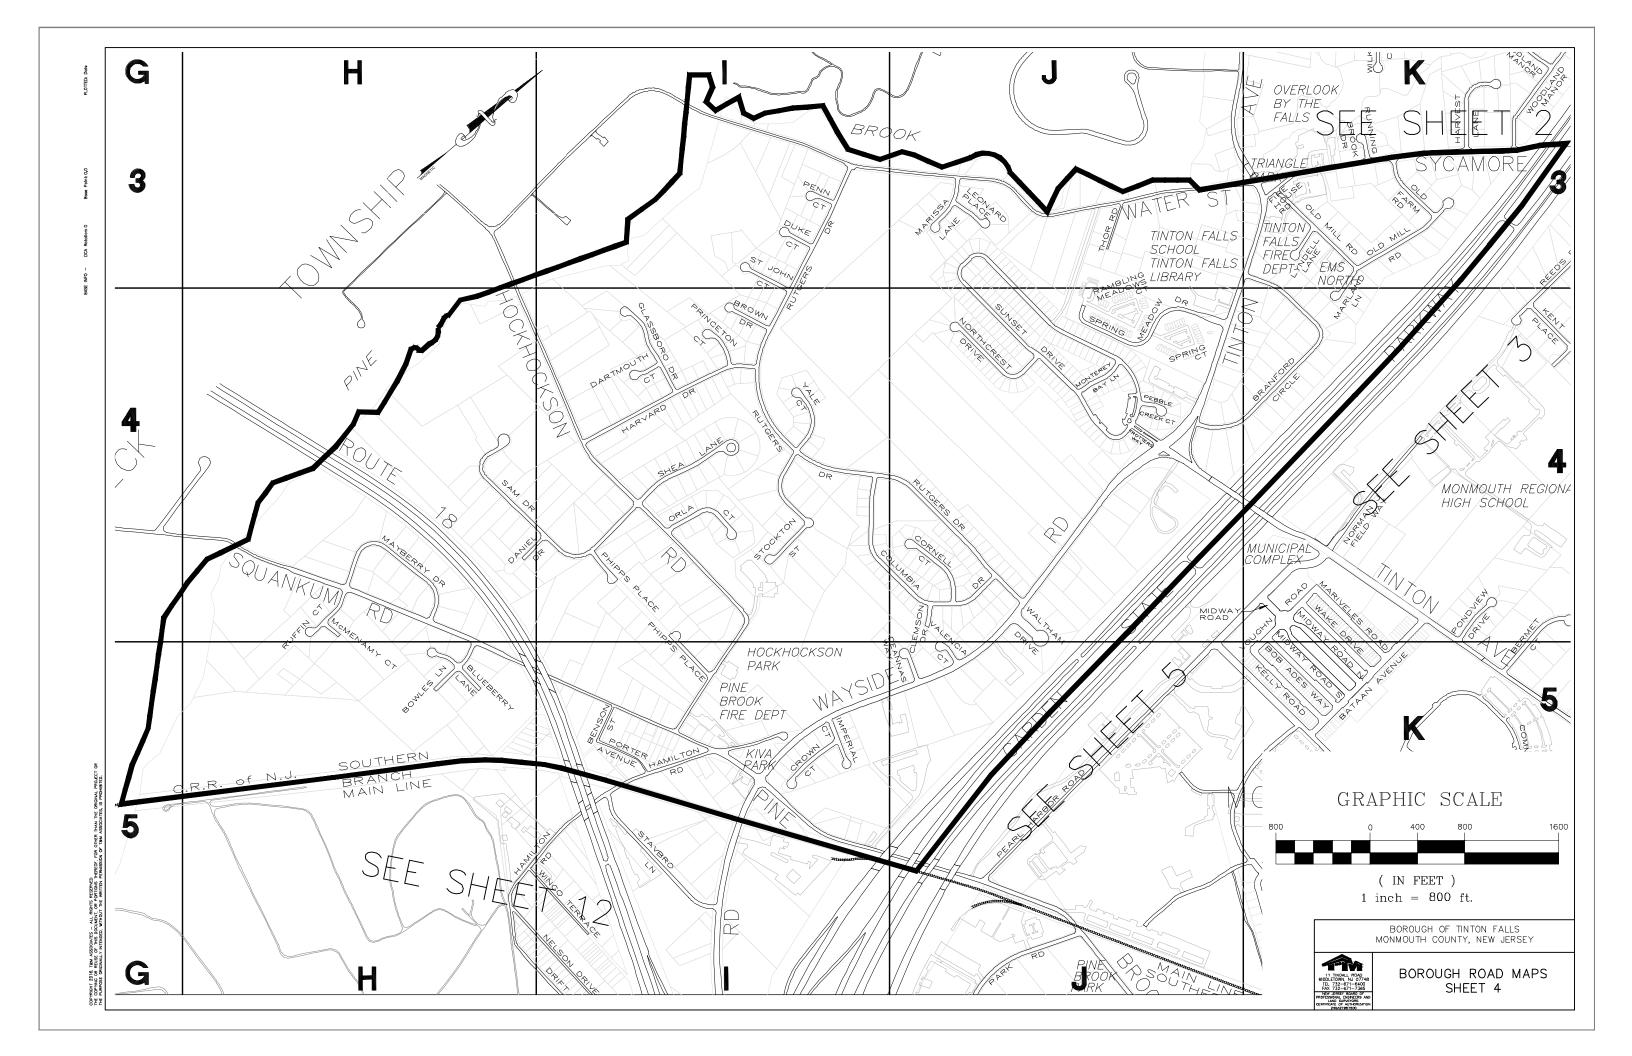

## BOROUGH ROAD MAPS

BOROUGH OF TINTON FALLS MONMOUTH COUNTY, NEW JERSEY

STREET INDEX