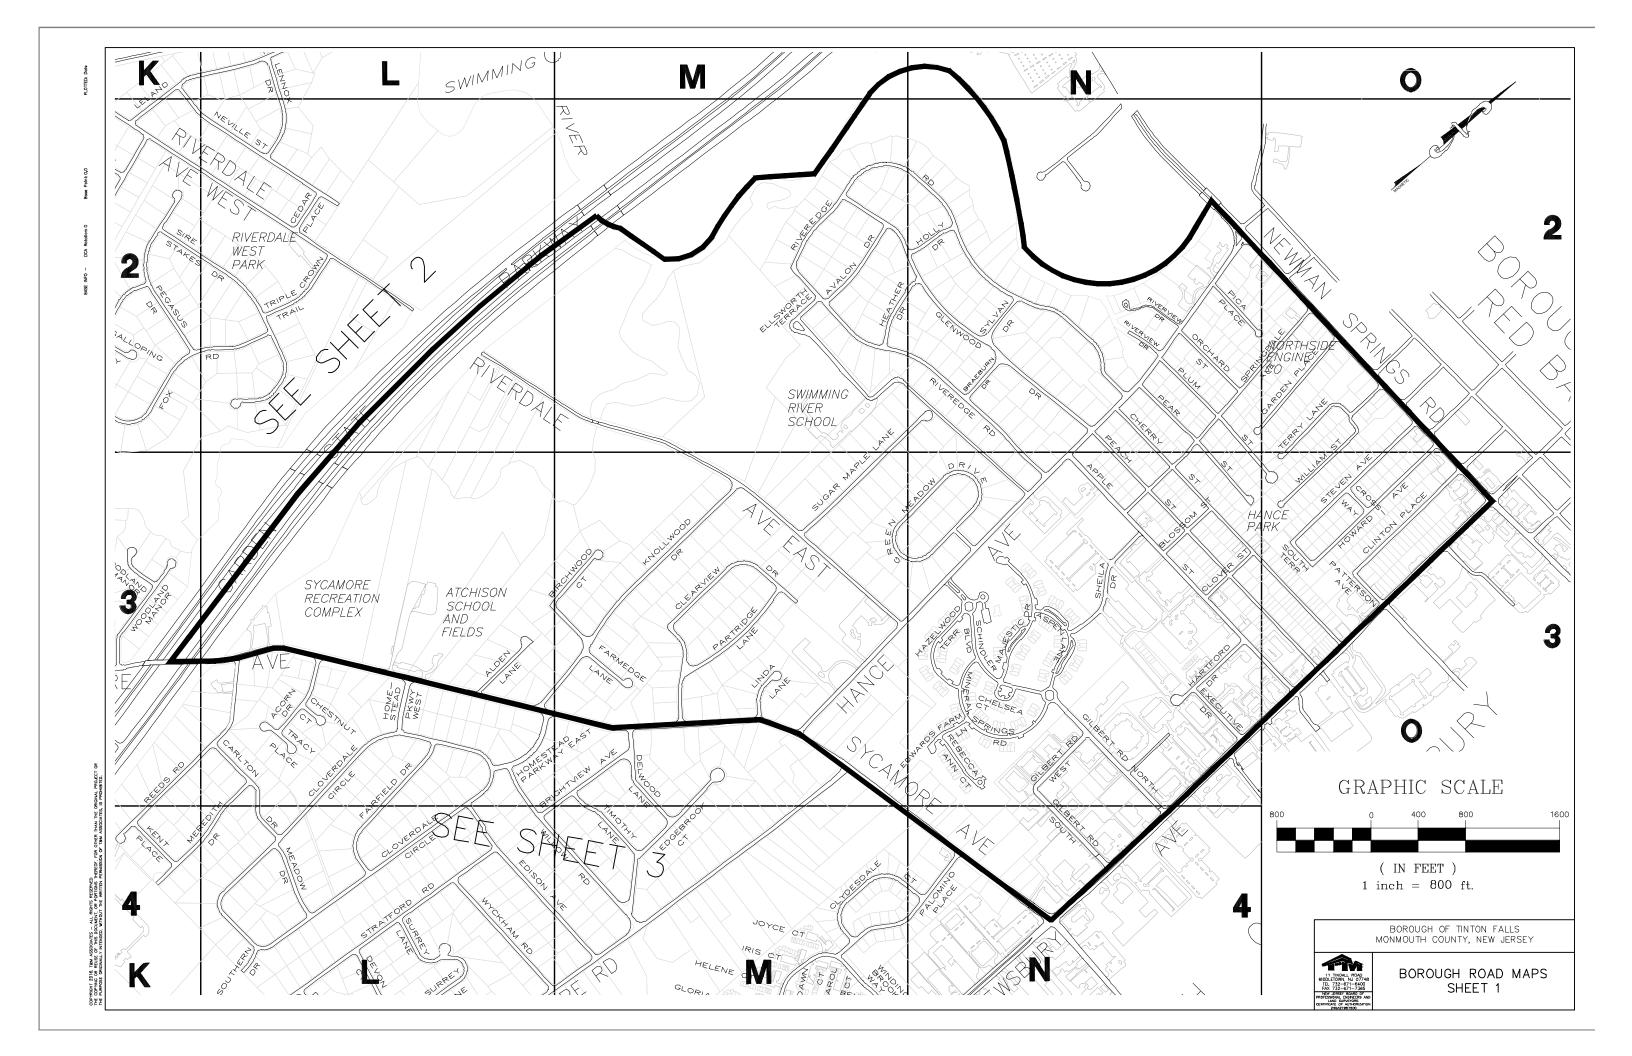

## **BOROUGH OF TINTON FALLS ROAD MAPS** MONMOUTH COUNTY, NEW JERSEY

Prepared March 2022

THOMAS P. NEFF, P.E., P.P., C.M.E. TINTON FALLS BOROUGH ENGINEER

₩S

| Street Name           | Grid Location       | Street Name        | Grid Location    | Street Name                    | Grid Location              | Street Name               | Grid Location  | Street Name           | Grid Location S         |
|-----------------------|---------------------|--------------------|------------------|--------------------------------|----------------------------|---------------------------|----------------|-----------------------|-------------------------|
|                       |                     | Street Nume        |                  |                                |                            | Street Nume               | Gha Location   |                       |                         |
| Abbey Road            | B8                  | Commerce Drive     | C8, D8           | Harrisburg Court               | F8                         | Maywood Run               | D8             | 2                     | J3, J4                  |
| Acorn Drive           | L3                  | Commvault Drive    | K5               | Hart Terrace<br>Hartford Drive | B8, B9<br>N3               | McMenamy Court            | H4             | Radar Way             | K5                      |
| Alden Lane            | L3                  | Concord Court      | F8               | Harvard Drive                  | 14                         | McNamarra Way             | C10            | Rebecca Ann Court     | N3                      |
| Almar Avenue          | В9                  | Corregidor Road    | J5, K5           | Harvest Lane                   | K3                         | Meadow Drive              | L4             | Red Fox Court         | D8                      |
| Alpine Trail          | 17, 18              | Cornell Court      | J4               |                                |                            | Meredith Drive            | K4, L3, L4     | Reeds Road            | K3, K4, L3              |
| Andrew Drive          | E8                  | Cranberry Drive    | F8               | Haskel Court                   | K2                         | Michael Drive             | G7             | Revere Drive          | F8                      |
| Ann Court             | M4                  | Crop Court         | D8, D9           | Hawthorne Drive                | D8, E8                     | Midway Road               | K4             | Richmond Court        | G8                      |
| Annapolis Street      | F8                  | Cross Way          | 03               | Hazelwood Terrace              | N3                         | Midway Road North         | K4, K5         | Rider Lane            | D8, D9                  |
| Appaloosa Run         | D8                  | Crown Court        | 15               | Heather Drive                  | M2, N2                     | Midway Road South         | K4, K5         | Riverdale Avenue East | L2, M2, M3              |
| Apple Orchard Drive   | K2                  | Danbury Road       | E8, F8           | Helena Street                  | F8                         | Mill Lane                 | E8             | Riverdale Avenue West | KI, K2, L2              |
| Apple Street          | N3, 03              | Daniel Court       | H4, 14           | Helene Court                   | M4                         | Mineral Springs Road      | N3             | Riveredge Road        | M2, N2, N3              |
|                       | E6, E7, E8, E9, E10 | Dartmouth Court    | 14               | Heliport Drive                 | К5                         |                           | J4             | Riverview Drive       | N2 .                    |
| Asbury Avenue         |                     | Dawn Court         | M4               | Hemlock Drive                  | F10                        | Monterey Bay Lane         |                | Rose Glenn Drive      | G7                      |
| Aspen Lane            | N3                  |                    | J5               | Heritage Boulevard             | E8, F8, G8                 | Montpelier Street         | G8             | Roslyn Drive          | E8, F8                  |
| Augusta Street        | F8                  | Deannas Way        |                  | Hialeah Court                  | K2, K3                     | Mount Run                 | E8             | Ruffin Court          | Н4                      |
| Austin Drive          | F7, F8              | Deer Path Court    | L5               | Hockhockson Road               | H4, I4, I5                 | Mulberry Lane             | К2             | Running Brook Drive   | КЗ                      |
| Autumn Drive          | B9, B10             | Delwood Lane       | M3, M4           | Holly Drive                    | N2                         | Nashville Court           | F8             | Rutgers Drive         | 13, 14, J4              |
| Avalon Drive          | M2                  | Denise Court       | F8               | Homestead Pkwy E               | L3                         | Nelson Drive              | H5, I5, I6     | -                     | 17, 18                  |
| Bassett Court         | D9                  | Des Moines Court   | G8               | Homestead Pkwy W               | L3                         | Neville Street            | K1, K2, L2     | Sacco Court           |                         |
| Bataan Avenue         | K4, K5              | Devon Court        | L4               | Honey Lane                     | 18                         | Newark Street             | G8             | Sacramento Way        | F8                      |
| Beagle Place          | D9                  | Diane Drive        | F8               |                                | G8                         | Newman Springs Road       | N2, O2, O3     | Saddle Court          | D8, D9                  |
| Beaumont Court        | L5, M5              | Dover Court        | G8               | Honolulu Street                |                            | Norman J. Field Way       | К4             | Sam Drive             | H4, I4                  |
| Belmont Drive         | D8                  | Dressage Court     | E8               | Hope Road                      | G9, H8, H9, I7, I8, J6, J7 | Northcrest Drive          | J4             | Samantha Drive        | G7                      |
| Benson Street East    | 15                  | Drift Road         | H5, I5, I6       |                                | K5, K6, L4, L5, M3, M4     | Nutmeg Court              | E8, E9         | San Anita Drive       | D8                      |
| Bermet Court          | к4, к5              | Duke Court         | 13               | Horseshoe Court                | E8                         | Oak Leaf Lane             | F7             | Santa Fe Court        | F8                      |
| Bernard Drive         | E8, F8              | Duncan Court       | G7               | Hovchild Boulevard             | B10, C10                   | Oak Street                | E8             | Santa Rosa Lane       | E8                      |
| Beverly Court         | M4                  | Edgebrook Court    | м3. м4           | Howard Avenue                  | 02, 03                     | Oakdale Drive             | 18             | Saratoga Court        | D8                      |
| Birchwood Court       | L3, M3              | Edison Avenue      | L4, M4           | Hunt Court                     | D9                         | Okros Road                | H8, I8         | Schindler Boulevard   | N3                      |
|                       |                     | Edwards Farm Lane  | N3               | Imperial Court                 | 15                         |                           |                | Secretariat Court     | L5, M5                  |
| Bismarck Street       | F8                  |                    | M4               | Iris Court                     | M4                         | Old Farm Road             | К3             | Settler Court         | F8                      |
| Blossom Street        | N3                  | Elizabeth Court    |                  | Jackson Street                 | G8                         | Old Mill Road             | К3             | Shafto Road           | A8, B8, C8, D7, D8, E7, |
| Blueberry Lane        | H5                  | Ellsworth Terrace  | M2               | Jake Drive                     | G7                         |                           |                |                       | F7, G7, H7, I7          |
| Bob Ades Way          | К5                  | Equestrian Court   | D8               | Jockey Lane                    | D8                         | Olivia Drive              | G7             | Shark River Road      | B7, B8, B9              |
| Boise Court           | F8                  | Essex Road         | C9, C10, D9, E9  | Jodphur Court                  | E8                         | Orchard Street            | N2             |                       | 14                      |
| Bowles Lane           | H5                  | Executive Drive    | N3               | Jonathan Drive                 | E8, F8                     | Orla Court                | 14             | Shea Lane             |                         |
| Braeburn Drive        | N2                  | Fairfield Drive    | L3, L4           |                                | M4                         | Palermo Drive             | M4, M5         | Sheridan Way          | E8                      |
| Branford Circle       | J4, K3, K4          | Farmedge Lane      | М3               | Joyce Court                    |                            | Palomino Place            | M4, N4         | Shiela Drive          | N3                      |
| Bridle Path           | E8                  | Fennec Court       | D8               | Julia Court                    | F9                         | Park Road                 | J5, J6         | Shire Place           | D9                      |
| Brightview Avenue     | L4, M3              | Fern Court         | M4               | Jumping Brook Road             | D10, E10                   | Parmly Road               | K2             | Shrewsbury Avenue     | M4, M5, N3, N4, O3      |
| Brook Street          | 18                  | Filly Way          | D8               | Juneau Court                   | F8                         | Partridge Lane            | M3             | Silvercrest Drive     | F9, F10                 |
| Brown Drive           | 14                  | Fire House Road    | кз               | Karen Drive                    | F8                         | Patterson Avenue          | 03             | Sire Stakes Drive     | K2, L2                  |
| Buford Court          | E8. E9              | Flintlock Drive    | F8               | Kelly Road                     | J5, K5                     | Peach Street              | N2, N3, O3     | Society Hill Way      | L4, M4                  |
|                       | D8                  | Forrest Court      | E8               | Kent Place                     | К4                         |                           |                | South Terrace         | 03                      |
| Bugle Way             |                     | Fort Drive         | E8               | Kronenberg Street              | K5                         | Pear Street               | N2, N3         | Southern Drive        | L4                      |
| Canidae Court         | E8                  |                    |                  | Kyle Drive                     | G7                         | Pearl Harbor Road         | J4, J5         | Southpointe Circle    | E8                      |
| Cannonball Drive      | E8, F8              | Fox Chase Drive    | D8, D9, E8       | Knollwood Drive                | L3, M3                     | Pebble Creek Court        | J4             | Southpointe Drive     | E8                      |
| Canterbury Lane       | К2                  | Frontier Way       | E8, E9           | Lakeview Drive                 | E9, F10                    | Pegasus Drive             | К2             | Spring Court          | <br>J4                  |
| Carlton Drive         | L3, L4              | Gait Court         | D8               | Laurel Court                   | K2                         | Penn Court                | 13             | Spring Meadow Drive   | J4                      |
| Carol Court           | M4                  | Gallant Fox Road   | K2, L2           | Laurie Drive                   | F8                         | Periwinkle Circle         | E10            | Springdale Avenue     | N2, N3, O2              |
| Cavalerie Court       | D8                  | Galloping Way      | К2               | Leland Terrace                 | K1, K2, L1                 | Pewter Drive              | F8             |                       |                         |
| Cedar Place           | L2                  | Garden Place       | N2, 02           |                                |                            | Phipps Place              | 14, 15         | Spur Court            | D8                      |
| Center Plaza          | J6                  | Garrison Drive     | F8, F9           | Lenape Trail                   | L4, L5                     | Phoenix Court             | G8             | Squankum Road         | H4, H5, I5              |
| Charles Drive         | E8, F8              | Gilbert Road North | N3               | Lennox Drive                   | L1, L2                     | Pica Place                | N2             | St. John Court        | 13, 14                  |
| Chelsea Court         | N3                  | Gilbert Road South | N3, N4           | Leonard Place                  | J3                         | Pilgrim Drive             | E8, F8         | St. Paul Court        | G8                      |
| Cherry Street         | N2, N3, O3          | Gilbert Road West  | N3               | Liberty Drive                  | F8                         | Pimleco Drive             | D8, E8         | Stallion Court        | D8                      |
| Chestnut Court        | L3                  | Glassboro Drive    | 14               | Lincoln Court                  | F8                         | Pine Brook Road           | 15, J5, J6, K6 | Stavbro Lane          | 15                      |
| Cheyenne Street       | F7, F8              | Glenwood Drive     | M2, N2           | Linda Lane                     | М3                         | Pine Street               | E9             | Steeplechase Court    | L5, M5                  |
| Chicago Street        | F8                  | Gloria Court       | M4               | Lisa Drive                     | 18                         | Pinto Drive               | D9             | Steven Avenue         | 02, 03                  |
|                       |                     | Grant Court        | K1               | Little Rock Lane               | F8                         |                           |                | Steward Court         | D9                      |
| Churchill Downs Drive | L5, M4, M5          |                    |                  | Locust Grove Road              | B10                        | Pioneer Drive             | F8, F9         | Stirrup Court         | E8                      |
| Citation Court        | M5                  | Green Grove Road   | E10, F9, F10, G9 | Lyndell Lane                   | КЗ                         | Players Circle            | L5             | Stockton Street       | 14                      |
| Clearview Drive       | М3                  | Green Meadow Drive | M3, N3           | Madison Court                  | G8                         | Plum Street               | N2, N3, O3     | Stratford Road        | L4                      |
| Clemson Drive         | J4                  | Groom Court        | E8               | Main Braid Court               | E8                         | Polo Club Drive           | M4             |                       |                         |
| Clinton Place         | 03                  | Gun Club Road      | G9               |                                | N3                         | Pond View Drive           | К4             | Sugar Maple Lane      | M2, M3, N2              |
| Clover Street         | N3                  | Hackamore Court    | D8               | Majestic Drive                 |                            | Porter Avenue             | 15             | Sun Beau Court        | L5, M5                  |
| Cloverdale Circle     | L3, L4              | Hamilton Road      | Н5, I5           | Marissa Lane                   | J3                         | Preakness Court           | L5, M5         | Sunset Drive          | J3, J4                  |
| Clydsedale Court      | M4, N4              | Hance Avenue       | M3, N2, N3       | Mariveles Road                 | K4, K5                     | Premium Outlets Boulevard | C10            | Surrey Lane           | L4                      |
| Colonial Drive        | F8                  | Harmon Drive       | К5               | Marland Lane                   | K3, K4                     | Princeton Court           | 14             | Swimming River Road   | J3, K1, K2, K3          |
| Columbia Drive        | 14, J4              | Harrier Court      | D8               | Mayberry Drive                 | H4                         | Quarry Place              | D9             |                       |                         |
|                       |                     |                    |                  |                                |                            | 2 · · · ·                 |                |                       |                         |