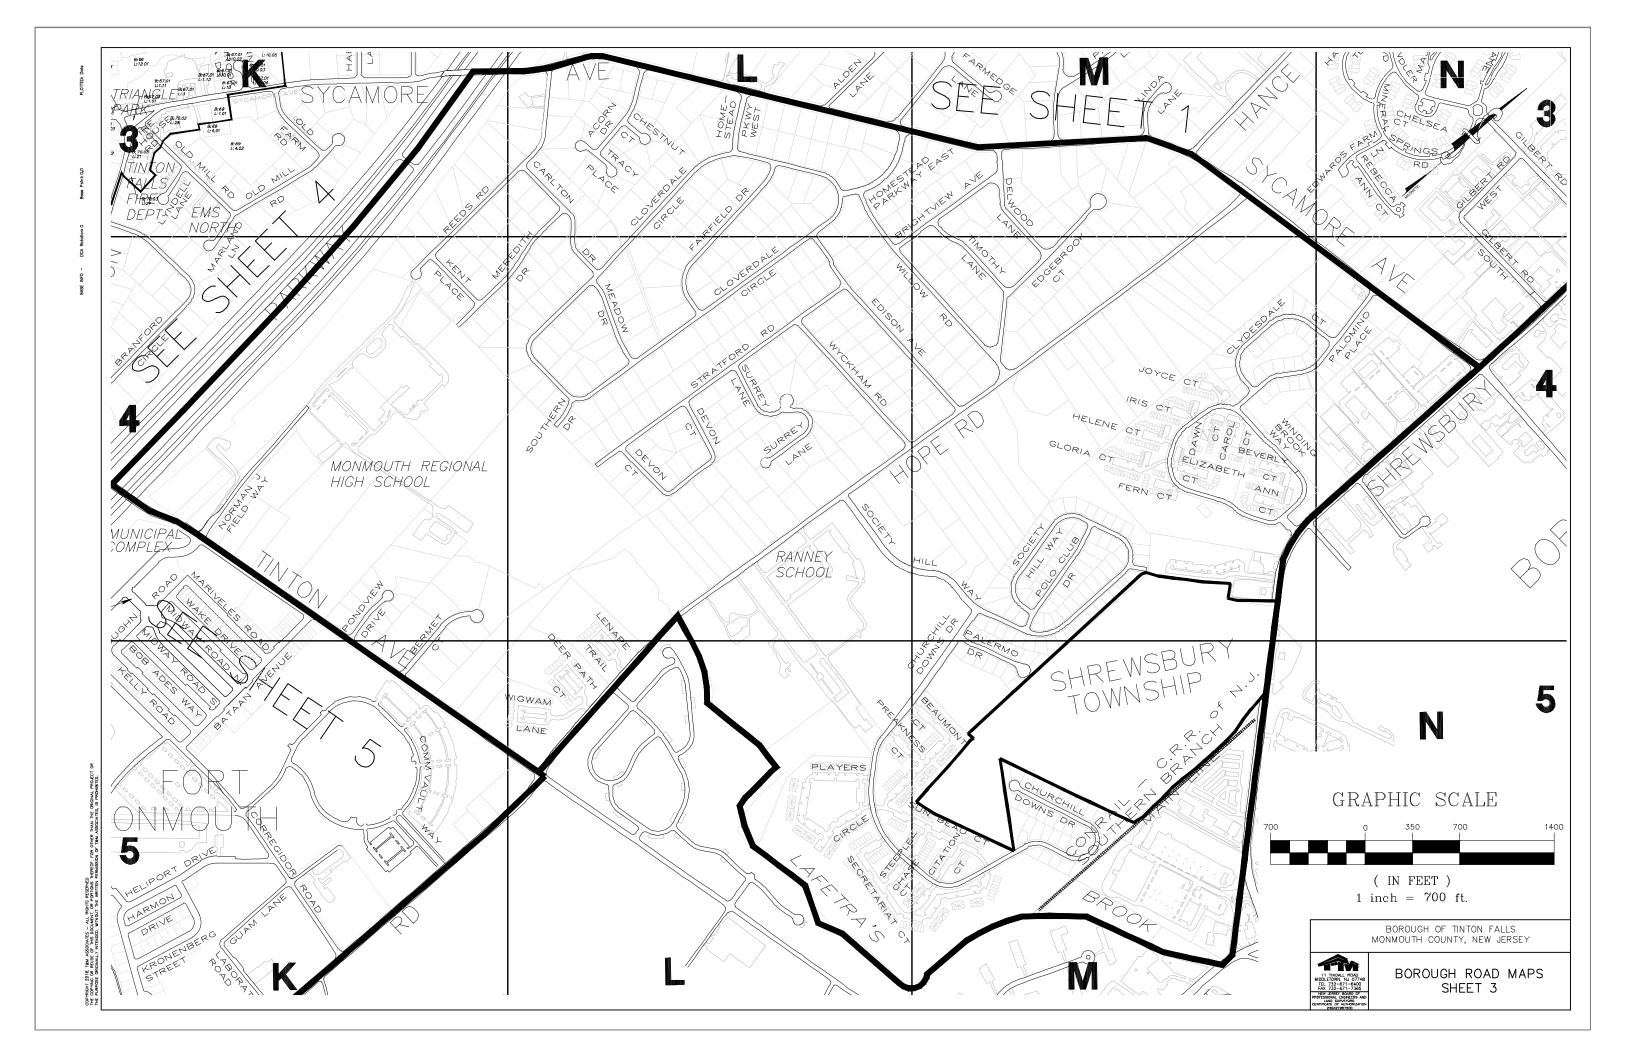

## BOROUGH ROAD MAPS

BOROUGH OF TINTON FALLS MONMOUTH COUNTY, NEW JERSEY

STREET INDEX