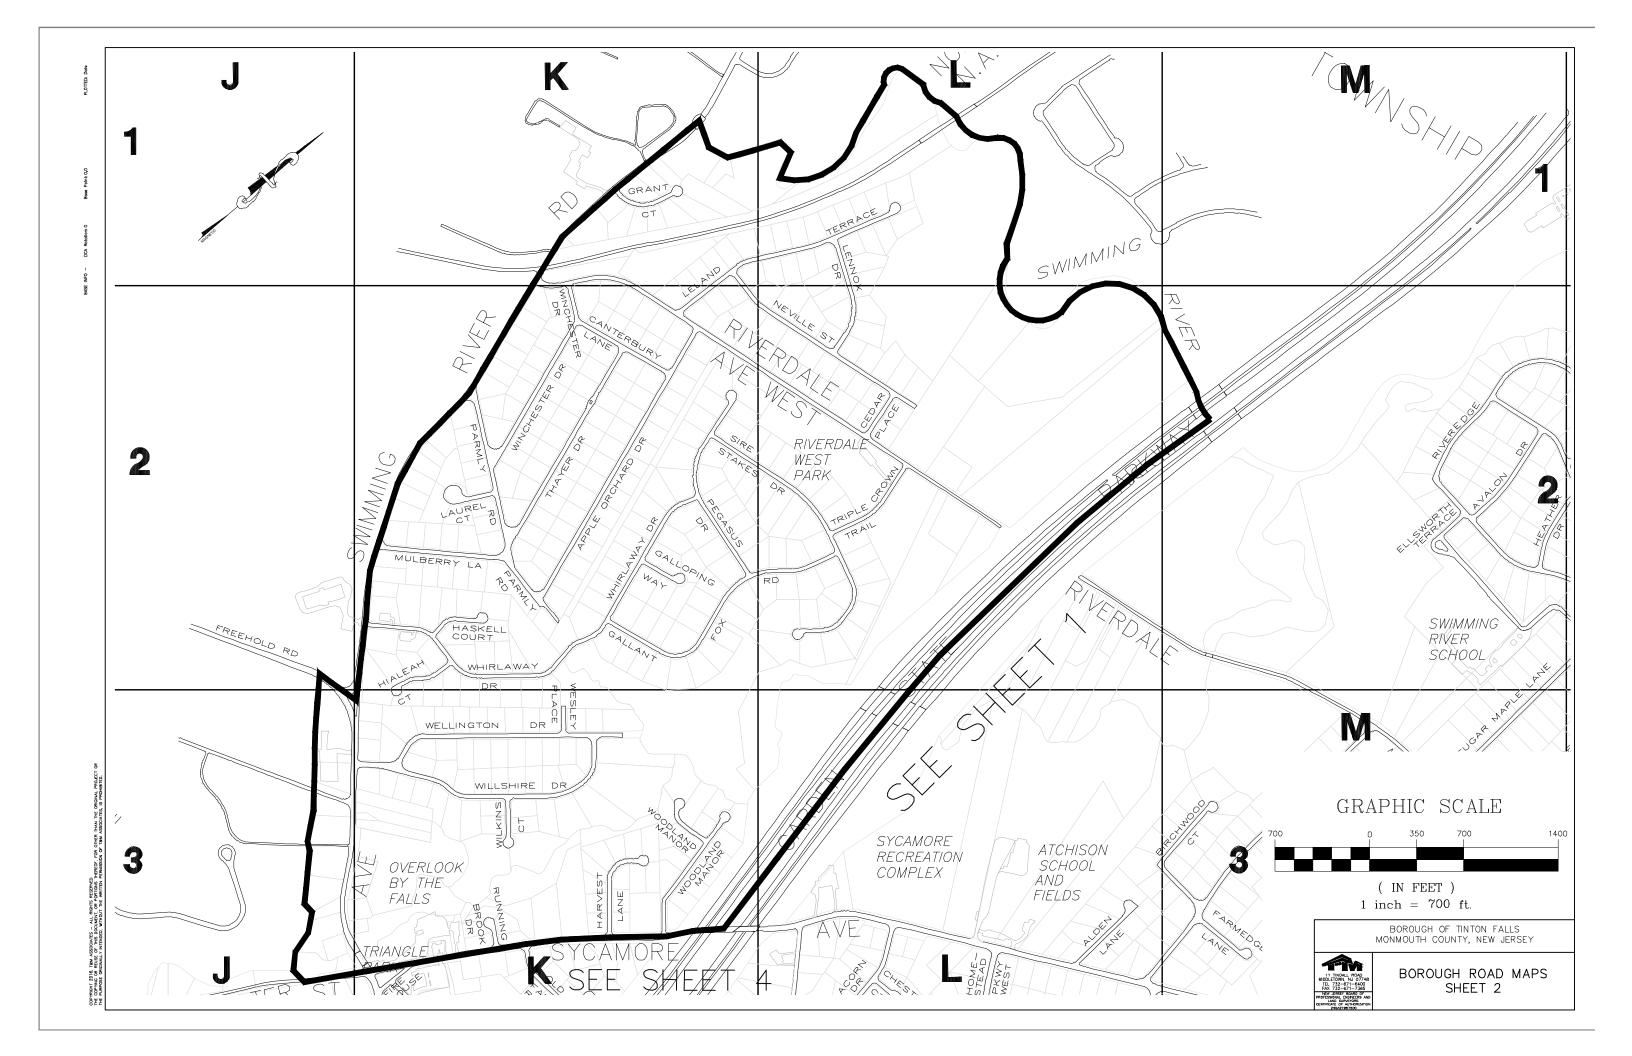

## BOROUGH ROAD MAPS

BOROUGH OF TINTON FALLS MONMOUTH COUNTY, NEW JERSEY

STREET INDEX