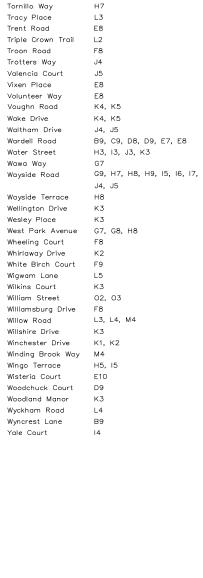

## **BOROUGH OF TINTON FALLS ROAD MAPS** MONMOUTH COUNTY, NEW JERSEY

Prepared March 2022

THOMAS P. NEFF, P.E., P.P., C.M.E. TINTON FALLS BOROUGH ENGINEER

₩S

| Street Name           | Grid Location       | Street Name        | Grid Location    | Street Name                    | Grid Location              | Street Name               | Grid Location  | Street Name           | Grid Location S         |
|-----------------------|---------------------|--------------------|------------------|--------------------------------|----------------------------|---------------------------|----------------|-----------------------|-------------------------|
|                       |                     | Street Nume        |                  |                                |                            | Street Nume               | Gha Location   |                       |                         |
| Abbey Road            | B8                  | Commerce Drive     | C8, D8           | Harrisburg Court               | F8                         | Maywood Run               | D8             | 2                     | J3, J4                  |
| Acorn Drive           | L3                  | Commvault Drive    | K5               | Hart Terrace<br>Hartford Drive | B8, B9<br>N3               | McMenamy Court            | H4             | Radar Way             | K5                      |
| Alden Lane            | L3                  | Concord Court      | F8               | Harvard Drive                  | 14                         | McNamarra Way             | C10            | Rebecca Ann Court     | N3                      |
| Almar Avenue          | В9                  | Corregidor Road    | J5, K5           | Harvest Lane                   | K3                         | Meadow Drive              | L4             | Red Fox Court         | D8                      |
| Alpine Trail          | 17, 18              | Cornell Court      | J4               |                                |                            | Meredith Drive            | K4, L3, L4     | Reeds Road            | K3, K4, L3              |
| Andrew Drive          | E8                  | Cranberry Drive    | F8               | Haskel Court                   | K2                         | Michael Drive             | G7             | Revere Drive          | F8                      |
| Ann Court             | M4                  | Crop Court         | D8, D9           | Hawthorne Drive                | D8, E8                     | Midway Road               | K4             | Richmond Court        | G8                      |
| Annapolis Street      | F8                  | Cross Way          | 03               | Hazelwood Terrace              | N3                         | Midway Road North         | K4, K5         | Rider Lane            | D8, D9                  |
| Appaloosa Run         | D8                  | Crown Court        | 15               | Heather Drive                  | M2, N2                     | Midway Road South         | K4, K5         | Riverdale Avenue East | L2, M2, M3              |
| Apple Orchard Drive   | K2                  | Danbury Road       | E8, F8           | Helena Street                  | F8                         | Mill Lane                 | E8             | Riverdale Avenue West | KI, K2, L2              |
| Apple Street          | N3, 03              | Daniel Court       | H4, 14           | Helene Court                   | M4                         | Mineral Springs Road      | N3             | Riveredge Road        | M2, N2, N3              |
|                       | E6, E7, E8, E9, E10 | Dartmouth Court    | 14               | Heliport Drive                 | К5                         |                           | J4             | Riverview Drive       | N2 .                    |
| Asbury Avenue         |                     | Dawn Court         | M4               | Hemlock Drive                  | F10                        | Monterey Bay Lane         |                | Rose Glenn Drive      | G7                      |
| Aspen Lane            | N3                  |                    | J5               | Heritage Boulevard             | E8, F8, G8                 | Montpelier Street         | G8             | Roslyn Drive          | E8, F8                  |
| Augusta Street        | F8                  | Deannas Way        |                  | Hialeah Court                  | K2, K3                     | Mount Run                 | E8             | Ruffin Court          | Н4                      |
| Austin Drive          | F7, F8              | Deer Path Court    | L5               | Hockhockson Road               | H4, I4, I5                 | Mulberry Lane             | К2             | Running Brook Drive   | КЗ                      |
| Autumn Drive          | B9, B10             | Delwood Lane       | M3, M4           | Holly Drive                    | N2                         | Nashville Court           | F8             | Rutgers Drive         | 13, 14, J4              |
| Avalon Drive          | M2                  | Denise Court       | F8               | Homestead Pkwy E               | L3                         | Nelson Drive              | H5, I5, I6     | -                     | 17, 18                  |
| Bassett Court         | D9                  | Des Moines Court   | G8               | Homestead Pkwy W               | L3                         | Neville Street            | K1, K2, L2     | Sacco Court           |                         |
| Bataan Avenue         | K4, K5              | Devon Court        | L4               | Honey Lane                     | 18                         | Newark Street             | G8             | Sacramento Way        | F8                      |
| Beagle Place          | D9                  | Diane Drive        | F8               |                                | G8                         | Newman Springs Road       | N2, O2, O3     | Saddle Court          | D8, D9                  |
| Beaumont Court        | L5, M5              | Dover Court        | G8               | Honolulu Street                |                            | Norman J. Field Way       | К4             | Sam Drive             | H4, I4                  |
| Belmont Drive         | D8                  | Dressage Court     | E8               | Hope Road                      | G9, H8, H9, I7, I8, J6, J7 | Northcrest Drive          | J4             | Samantha Drive        | G7                      |
| Benson Street East    | 15                  | Drift Road         | H5, I5, I6       |                                | K5, K6, L4, L5, M3, M4     | Nutmeg Court              | E8, E9         | San Anita Drive       | D8                      |
| Bermet Court          | к4, к5              | Duke Court         | 13               | Horseshoe Court                | E8                         | Oak Leaf Lane             | F7             | Santa Fe Court        | F8                      |
| Bernard Drive         | E8, F8              | Duncan Court       | G7               | Hovchild Boulevard             | B10, C10                   | Oak Street                | E8             | Santa Rosa Lane       | E8                      |
| Beverly Court         | M4                  | Edgebrook Court    | м3. м4           | Howard Avenue                  | 02, 03                     | Oakdale Drive             | 18             | Saratoga Court        | D8                      |
| Birchwood Court       | L3, M3              | Edison Avenue      | L4, M4           | Hunt Court                     | D9                         | Okros Road                | H8, I8         | Schindler Boulevard   | N3                      |
|                       |                     | Edwards Farm Lane  | N3               | Imperial Court                 | 15                         |                           |                | Secretariat Court     | L5, M5                  |
| Bismarck Street       | F8                  |                    | M4               | Iris Court                     | M4                         | Old Farm Road             | К3             | Settler Court         | F8                      |
| Blossom Street        | N3                  | Elizabeth Court    |                  | Jackson Street                 | G8                         | Old Mill Road             | К3             | Shafto Road           | A8, B8, C8, D7, D8, E7, |
| Blueberry Lane        | H5                  | Ellsworth Terrace  | M2               | Jake Drive                     | G7                         |                           |                |                       | F7, G7, H7, I7          |
| Bob Ades Way          | К5                  | Equestrian Court   | D8               | Jockey Lane                    | D8                         | Olivia Drive              | G7             | Shark River Road      | B7, B8, B9              |
| Boise Court           | F8                  | Essex Road         | C9, C10, D9, E9  | Jodphur Court                  | E8                         | Orchard Street            | N2             |                       | 14                      |
| Bowles Lane           | H5                  | Executive Drive    | N3               | Jonathan Drive                 | E8, F8                     | Orla Court                | 14             | Shea Lane             |                         |
| Braeburn Drive        | N2                  | Fairfield Drive    | L3, L4           |                                | M4                         | Palermo Drive             | M4, M5         | Sheridan Way          | E8                      |
| Branford Circle       | J4, K3, K4          | Farmedge Lane      | М3               | Joyce Court                    |                            | Palomino Place            | M4, N4         | Shiela Drive          | N3                      |
| Bridle Path           | E8                  | Fennec Court       | D8               | Julia Court                    | F9                         | Park Road                 | J5, J6         | Shire Place           | D9                      |
| Brightview Avenue     | L4, M3              | Fern Court         | M4               | Jumping Brook Road             | D10, E10                   | Parmly Road               | K2             | Shrewsbury Avenue     | M4, M5, N3, N4, O3      |
| Brook Street          | 18                  | Filly Way          | D8               | Juneau Court                   | F8                         | Partridge Lane            | M3             | Silvercrest Drive     | F9, F10                 |
| Brown Drive           | 14                  | Fire House Road    | кз               | Karen Drive                    | F8                         | Patterson Avenue          | 03             | Sire Stakes Drive     | K2, L2                  |
| Buford Court          | E8. E9              | Flintlock Drive    | F8               | Kelly Road                     | J5, K5                     | Peach Street              | N2, N3, O3     | Society Hill Way      | L4, M4                  |
|                       | D8                  | Forrest Court      | E8               | Kent Place                     | К4                         |                           |                | South Terrace         | 03                      |
| Bugle Way             |                     | Fort Drive         | E8               | Kronenberg Street              | K5                         | Pear Street               | N2, N3         | Southern Drive        | L4                      |
| Canidae Court         | E8                  |                    |                  | Kyle Drive                     | G7                         | Pearl Harbor Road         | J4, J5         | Southpointe Circle    | E8                      |
| Cannonball Drive      | E8, F8              | Fox Chase Drive    | D8, D9, E8       | Knollwood Drive                | L3, M3                     | Pebble Creek Court        | J4             | Southpointe Drive     | E8                      |
| Canterbury Lane       | К2                  | Frontier Way       | E8, E9           | Lakeview Drive                 | E9, F10                    | Pegasus Drive             | К2             | Spring Court          | <br>J4                  |
| Carlton Drive         | L3, L4              | Gait Court         | D8               | Laurel Court                   | K2                         | Penn Court                | 13             | Spring Meadow Drive   | J4                      |
| Carol Court           | M4                  | Gallant Fox Road   | K2, L2           | Laurie Drive                   | F8                         | Periwinkle Circle         | E10            | Springdale Avenue     | N2, N3, O2              |
| Cavalerie Court       | D8                  | Galloping Way      | К2               | Leland Terrace                 | K1, K2, L1                 | Pewter Drive              | F8             |                       |                         |
| Cedar Place           | L2                  | Garden Place       | N2, 02           |                                |                            | Phipps Place              | 14, 15         | Spur Court            | D8                      |
| Center Plaza          | J6                  | Garrison Drive     | F8, F9           | Lenape Trail                   | L4, L5                     | Phoenix Court             | G8             | Squankum Road         | H4, H5, I5              |
| Charles Drive         | E8, F8              | Gilbert Road North | N3               | Lennox Drive                   | L1, L2                     | Pica Place                | N2             | St. John Court        | 13, 14                  |
| Chelsea Court         | N3                  | Gilbert Road South | N3, N4           | Leonard Place                  | J3                         | Pilgrim Drive             | E8, F8         | St. Paul Court        | G8                      |
| Cherry Street         | N2, N3, O3          | Gilbert Road West  | N3               | Liberty Drive                  | F8                         | Pimleco Drive             | D8, E8         | Stallion Court        | D8                      |
| Chestnut Court        | L3                  | Glassboro Drive    | 14               | Lincoln Court                  | F8                         | Pine Brook Road           | 15, J5, J6, K6 | Stavbro Lane          | 15                      |
| Cheyenne Street       | F7, F8              | Glenwood Drive     | M2, N2           | Linda Lane                     | М3                         | Pine Street               | E9             | Steeplechase Court    | L5, M5                  |
| Chicago Street        | F8                  | Gloria Court       | M4               | Lisa Drive                     | 18                         | Pinto Drive               | D9             | Steven Avenue         | 02, 03                  |
|                       |                     | Grant Court        | K1               | Little Rock Lane               | F8                         |                           |                | Steward Court         | D9                      |
| Churchill Downs Drive | L5, M4, M5          |                    |                  | Locust Grove Road              | B10                        | Pioneer Drive             | F8, F9         | Stirrup Court         | E8                      |
| Citation Court        | M5                  | Green Grove Road   | E10, F9, F10, G9 | Lyndell Lane                   | КЗ                         | Players Circle            | L5             | Stockton Street       | 14                      |
| Clearview Drive       | М3                  | Green Meadow Drive | M3, N3           | Madison Court                  | G8                         | Plum Street               | N2, N3, O3     | Stratford Road        | L4                      |
| Clemson Drive         | J4                  | Groom Court        | E8               | Main Braid Court               | E8                         | Polo Club Drive           | M4             |                       |                         |
| Clinton Place         | 03                  | Gun Club Road      | G9               |                                | N3                         | Pond View Drive           | К4             | Sugar Maple Lane      | M2, M3, N2              |
| Clover Street         | N3                  | Hackamore Court    | D8               | Majestic Drive                 |                            | Porter Avenue             | 15             | Sun Beau Court        | L5, M5                  |
| Cloverdale Circle     | L3, L4              | Hamilton Road      | Н5, I5           | Marissa Lane                   | J3                         | Preakness Court           | L5, M5         | Sunset Drive          | J3, J4                  |
| Clydsedale Court      | M4, N4              | Hance Avenue       | M3, N2, N3       | Mariveles Road                 | K4, K5                     | Premium Outlets Boulevard | C10            | Surrey Lane           | L4                      |
| Colonial Drive        | F8                  | Harmon Drive       | К5               | Marland Lane                   | K3, K4                     | Princeton Court           | 14             | Swimming River Road   | J3, K1, K2, K3          |
| Columbia Drive        | 14, J4              | Harrier Court      | D8               | Mayberry Drive                 | H4                         | Quarry Place              | D9             |                       |                         |
|                       |                     |                    |                  |                                |                            | 2 · · · ·                 |                |                       |                         |

Date

ß

Street Name Grid Location

N2

E8

G8

F8

G9

E8 02, 03

K2

J3 D8

В9

H7

M3, M4

F8, G8

J3, J4, K3, K4, K5, L5

D8, E8

K3, L3, M3, M4, N4

Sylvan Drive

Tack Court

Tana Lane

Taylors Run

Terrier Court

Terry Lane Thayer Drive

Thor Road

Sycamore Avenue

Tallahassee Street

Thistledown Street

Thoroughbred Fare

Thresher Court

Timothy Lane

Tinton Avenue

Topeka Court

Tormee Drive

Wake Drive

Wawa Way

## BOROUGH ROAD MAPS

BOROUGH OF TINTON FALLS MONMOUTH COUNTY, NEW JERSEY

STREET INDEX