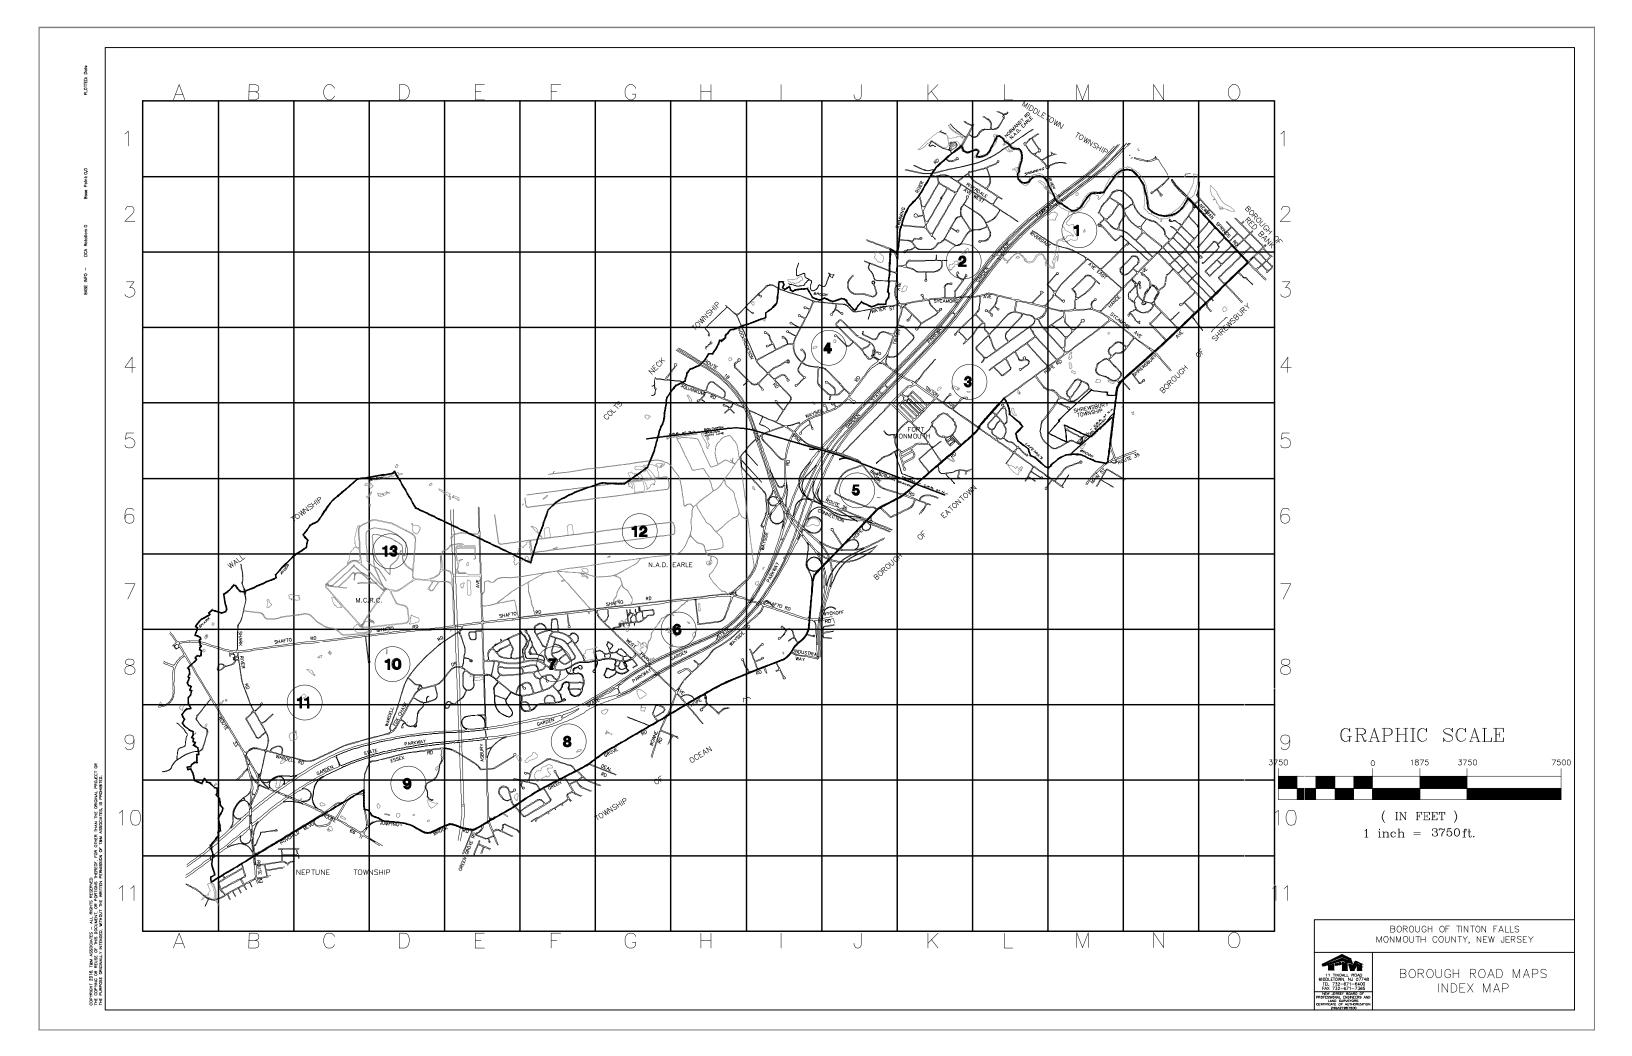

## **BOROUGH OF TINTON FALLS ROAD MAPS** MONMOUTH COUNTY, NEW JERSEY

Prepared March 2022

THOMAS P. NEFF, P.E., P.P., C.M.E. TINTON FALLS BOROUGH ENGINEER

₩S

| Street Name           | Grid Location       | Street Name        | Grid Location    | Street Name                    | Grid Location              | Street Name               | Grid Location  | Street Name           | Grid Location S         |
|-----------------------|---------------------|--------------------|------------------|--------------------------------|----------------------------|---------------------------|----------------|-----------------------|-------------------------|
|                       |                     | Street Nume        |                  |                                |                            | Street Nume               | Gha Location   |                       |                         |
| Abbey Road            | B8                  | Commerce Drive     | C8, D8           | Harrisburg Court               | F8                         | Maywood Run               | D8             | 2                     | J3, J4                  |
| Acorn Drive           | L3                  | Commvault Drive    | K5               | Hart Terrace<br>Hartford Drive | B8, B9<br>N3               | McMenamy Court            | H4             | Radar Way             | K5                      |
| Alden Lane            | L3                  | Concord Court      | F8               | Harvard Drive                  | 14                         | McNamarra Way             | C10            | Rebecca Ann Court     | N3                      |
| Almar Avenue          | В9                  | Corregidor Road    | J5, K5           | Harvest Lane                   | K3                         | Meadow Drive              | L4             | Red Fox Court         | D8                      |
| Alpine Trail          | 17, 18              | Cornell Court      | J4               |                                |                            | Meredith Drive            | K4, L3, L4     | Reeds Road            | K3, K4, L3              |
| Andrew Drive          | E8                  | Cranberry Drive    | F8               | Haskel Court                   | K2                         | Michael Drive             | G7             | Revere Drive          | F8                      |
| Ann Court             | M4                  | Crop Court         | D8, D9           | Hawthorne Drive                | D8, E8                     | Midway Road               | K4             | Richmond Court        | G8                      |
| Annapolis Street      | F8                  | Cross Way          | 03               | Hazelwood Terrace              | N3                         | Midway Road North         | K4, K5         | Rider Lane            | D8, D9                  |
| Appaloosa Run         | D8                  | Crown Court        | 15               | Heather Drive                  | M2, N2                     | Midway Road South         | K4, K5         | Riverdale Avenue East | L2, M2, M3              |
| Apple Orchard Drive   | K2                  | Danbury Road       | E8, F8           | Helena Street                  | F8                         | Mill Lane                 | E8             | Riverdale Avenue West | KI, K2, L2              |
| Apple Street          | N3, 03              | Daniel Court       | H4, 14           | Helene Court                   | M4                         | Mineral Springs Road      | N3             | Riveredge Road        | M2, N2, N3              |
|                       | E6, E7, E8, E9, E10 | Dartmouth Court    | 14               | Heliport Drive                 | К5                         |                           | J4             | Riverview Drive       | N2 .                    |
| Asbury Avenue         |                     | Dawn Court         | M4               | Hemlock Drive                  | F10                        | Monterey Bay Lane         |                | Rose Glenn Drive      | G7                      |
| Aspen Lane            | N3                  |                    | J5               | Heritage Boulevard             | E8, F8, G8                 | Montpelier Street         | G8             | Roslyn Drive          | E8, F8                  |
| Augusta Street        | F8                  | Deannas Way        |                  | Hialeah Court                  | K2, K3                     | Mount Run                 | E8             | Ruffin Court          | Н4                      |
| Austin Drive          | F7, F8              | Deer Path Court    | L5               | Hockhockson Road               | H4, I4, I5                 | Mulberry Lane             | К2             | Running Brook Drive   | КЗ                      |
| Autumn Drive          | B9, B10             | Delwood Lane       | M3, M4           | Holly Drive                    | N2                         | Nashville Court           | F8             | Rutgers Drive         | 13, 14, J4              |
| Avalon Drive          | M2                  | Denise Court       | F8               | Homestead Pkwy E               | L3                         | Nelson Drive              | H5, I5, I6     | -                     | 17, 18                  |
| Bassett Court         | D9                  | Des Moines Court   | G8               | Homestead Pkwy W               | L3                         | Neville Street            | K1, K2, L2     | Sacco Court           |                         |
| Bataan Avenue         | K4, K5              | Devon Court        | L4               | Honey Lane                     | 18                         | Newark Street             | G8             | Sacramento Way        | F8                      |
| Beagle Place          | D9                  | Diane Drive        | F8               |                                | G8                         | Newman Springs Road       | N2, O2, O3     | Saddle Court          | D8, D9                  |
| Beaumont Court        | L5, M5              | Dover Court        | G8               | Honolulu Street                |                            | Norman J. Field Way       | К4             | Sam Drive             | H4, I4                  |
| Belmont Drive         | D8                  | Dressage Court     | E8               | Hope Road                      | G9, H8, H9, I7, I8, J6, J7 | Northcrest Drive          | J4             | Samantha Drive        | G7                      |
| Benson Street East    | 15                  | Drift Road         | H5, I5, I6       |                                | K5, K6, L4, L5, M3, M4     | Nutmeg Court              | E8, E9         | San Anita Drive       | D8                      |
| Bermet Court          | к4, к5              | Duke Court         | 13               | Horseshoe Court                | E8                         | Oak Leaf Lane             | F7             | Santa Fe Court        | F8                      |
| Bernard Drive         | E8, F8              | Duncan Court       | G7               | Hovchild Boulevard             | B10, C10                   | Oak Street                | E8             | Santa Rosa Lane       | E8                      |
| Beverly Court         | M4                  | Edgebrook Court    | м3. м4           | Howard Avenue                  | 02, 03                     | Oakdale Drive             | 18             | Saratoga Court        | D8                      |
| Birchwood Court       | L3, M3              | Edison Avenue      | L4, M4           | Hunt Court                     | D9                         | Okros Road                | H8, I8         | Schindler Boulevard   | N3                      |
|                       |                     | Edwards Farm Lane  | N3               | Imperial Court                 | 15                         |                           |                | Secretariat Court     | L5, M5                  |
| Bismarck Street       | F8                  |                    | M4               | Iris Court                     | M4                         | Old Farm Road             | К3             | Settler Court         | F8                      |
| Blossom Street        | N3                  | Elizabeth Court    |                  | Jackson Street                 | G8                         | Old Mill Road             | К3             | Shafto Road           | A8, B8, C8, D7, D8, E7, |
| Blueberry Lane        | H5                  | Ellsworth Terrace  | M2               | Jake Drive                     | G7                         |                           |                |                       | F7, G7, H7, I7          |
| Bob Ades Way          | К5                  | Equestrian Court   | D8               | Jockey Lane                    | D8                         | Olivia Drive              | G7             | Shark River Road      | B7, B8, B9              |
| Boise Court           | F8                  | Essex Road         | C9, C10, D9, E9  | Jodphur Court                  | E8                         | Orchard Street            | N2             |                       | 14                      |
| Bowles Lane           | H5                  | Executive Drive    | N3               | Jonathan Drive                 | E8, F8                     | Orla Court                | 14             | Shea Lane             |                         |
| Braeburn Drive        | N2                  | Fairfield Drive    | L3, L4           |                                | M4                         | Palermo Drive             | M4, M5         | Sheridan Way          | E8                      |
| Branford Circle       | J4, K3, K4          | Farmedge Lane      | М3               | Joyce Court                    |                            | Palomino Place            | M4, N4         | Shiela Drive          | N3                      |
| Bridle Path           | E8                  | Fennec Court       | D8               | Julia Court                    | F9                         | Park Road                 | J5, J6         | Shire Place           | D9                      |
| Brightview Avenue     | L4, M3              | Fern Court         | M4               | Jumping Brook Road             | D10, E10                   | Parmly Road               | K2             | Shrewsbury Avenue     | M4, M5, N3, N4, O3      |
| Brook Street          | 18                  | Filly Way          | D8               | Juneau Court                   | F8                         | Partridge Lane            | M3             | Silvercrest Drive     | F9, F10                 |
| Brown Drive           | 14                  | Fire House Road    | кз               | Karen Drive                    | F8                         | Patterson Avenue          | 03             | Sire Stakes Drive     | K2, L2                  |
| Buford Court          | E8. E9              | Flintlock Drive    | F8               | Kelly Road                     | J5, K5                     | Peach Street              | N2, N3, O3     | Society Hill Way      | L4, M4                  |
|                       | D8                  | Forrest Court      | E8               | Kent Place                     | К4                         |                           |                | South Terrace         | 03                      |
| Bugle Way             |                     | Fort Drive         | E8               | Kronenberg Street              | K5                         | Pear Street               | N2, N3         | Southern Drive        | L4                      |
| Canidae Court         | E8                  |                    |                  | Kyle Drive                     | G7                         | Pearl Harbor Road         | J4, J5         | Southpointe Circle    | E8                      |
| Cannonball Drive      | E8, F8              | Fox Chase Drive    | D8, D9, E8       | Knollwood Drive                | L3, M3                     | Pebble Creek Court        | J4             | Southpointe Drive     | E8                      |
| Canterbury Lane       | К2                  | Frontier Way       | E8, E9           | Lakeview Drive                 | E9, F10                    | Pegasus Drive             | К2             | Spring Court          | <br>J4                  |
| Carlton Drive         | L3, L4              | Gait Court         | D8               | Laurel Court                   | K2                         | Penn Court                | 13             | Spring Meadow Drive   | J4                      |
| Carol Court           | M4                  | Gallant Fox Road   | K2, L2           | Laurie Drive                   | F8                         | Periwinkle Circle         | E10            | Springdale Avenue     | N2, N3, O2              |
| Cavalerie Court       | D8                  | Galloping Way      | К2               | Leland Terrace                 | K1, K2, L1                 | Pewter Drive              | F8             |                       |                         |
| Cedar Place           | L2                  | Garden Place       | N2, 02           |                                |                            | Phipps Place              | 14, 15         | Spur Court            | D8                      |
| Center Plaza          | J6                  | Garrison Drive     | F8, F9           | Lenape Trail                   | L4, L5                     | Phoenix Court             | G8             | Squankum Road         | H4, H5, I5              |
| Charles Drive         | E8, F8              | Gilbert Road North | N3               | Lennox Drive                   | L1, L2                     | Pica Place                | N2             | St. John Court        | 13, 14                  |
| Chelsea Court         | N3                  | Gilbert Road South | N3, N4           | Leonard Place                  | J3                         | Pilgrim Drive             | E8, F8         | St. Paul Court        | G8                      |
| Cherry Street         | N2, N3, O3          | Gilbert Road West  | N3               | Liberty Drive                  | F8                         | Pimleco Drive             | D8, E8         | Stallion Court        | D8                      |
| Chestnut Court        | L3                  | Glassboro Drive    | 14               | Lincoln Court                  | F8                         | Pine Brook Road           | 15, J5, J6, K6 | Stavbro Lane          | 15                      |
| Cheyenne Street       | F7, F8              | Glenwood Drive     | M2, N2           | Linda Lane                     | М3                         | Pine Street               | E9             | Steeplechase Court    | L5, M5                  |
| Chicago Street        | F8                  | Gloria Court       | M4               | Lisa Drive                     | 18                         | Pinto Drive               | D9             | Steven Avenue         | 02, 03                  |
|                       |                     | Grant Court        | K1               | Little Rock Lane               | F8                         |                           |                | Steward Court         | D9                      |
| Churchill Downs Drive | L5, M4, M5          |                    |                  | Locust Grove Road              | B10                        | Pioneer Drive             | F8, F9         | Stirrup Court         | E8                      |
| Citation Court        | M5                  | Green Grove Road   | E10, F9, F10, G9 | Lyndell Lane                   | КЗ                         | Players Circle            | L5             | Stockton Street       | 14                      |
| Clearview Drive       | М3                  | Green Meadow Drive | M3, N3           | Madison Court                  | G8                         | Plum Street               | N2, N3, O3     | Stratford Road        | L4                      |
| Clemson Drive         | J4                  | Groom Court        | E8               | Main Braid Court               | E8                         | Polo Club Drive           | M4             |                       |                         |
| Clinton Place         | 03                  | Gun Club Road      | G9               |                                | N3                         | Pond View Drive           | К4             | Sugar Maple Lane      | M2, M3, N2              |
| Clover Street         | N3                  | Hackamore Court    | D8               | Majestic Drive                 |                            | Porter Avenue             | 15             | Sun Beau Court        | L5, M5                  |
| Cloverdale Circle     | L3, L4              | Hamilton Road      | Н5, I5           | Marissa Lane                   | J3                         | Preakness Court           | L5, M5         | Sunset Drive          | J3, J4                  |
| Clydsedale Court      | M4, N4              | Hance Avenue       | M3, N2, N3       | Mariveles Road                 | K4, K5                     | Premium Outlets Boulevard | C10            | Surrey Lane           | L4                      |
| Colonial Drive        | F8                  | Harmon Drive       | К5               | Marland Lane                   | K3, K4                     | Princeton Court           | 14             | Swimming River Road   | J3, K1, K2, K3          |
| Columbia Drive        | 14, J4              | Harrier Court      | D8               | Mayberry Drive                 | H4                         | Quarry Place              | D9             |                       |                         |
|                       |                     |                    |                  |                                |                            | 2 · · · ·                 |                |                       |                         |