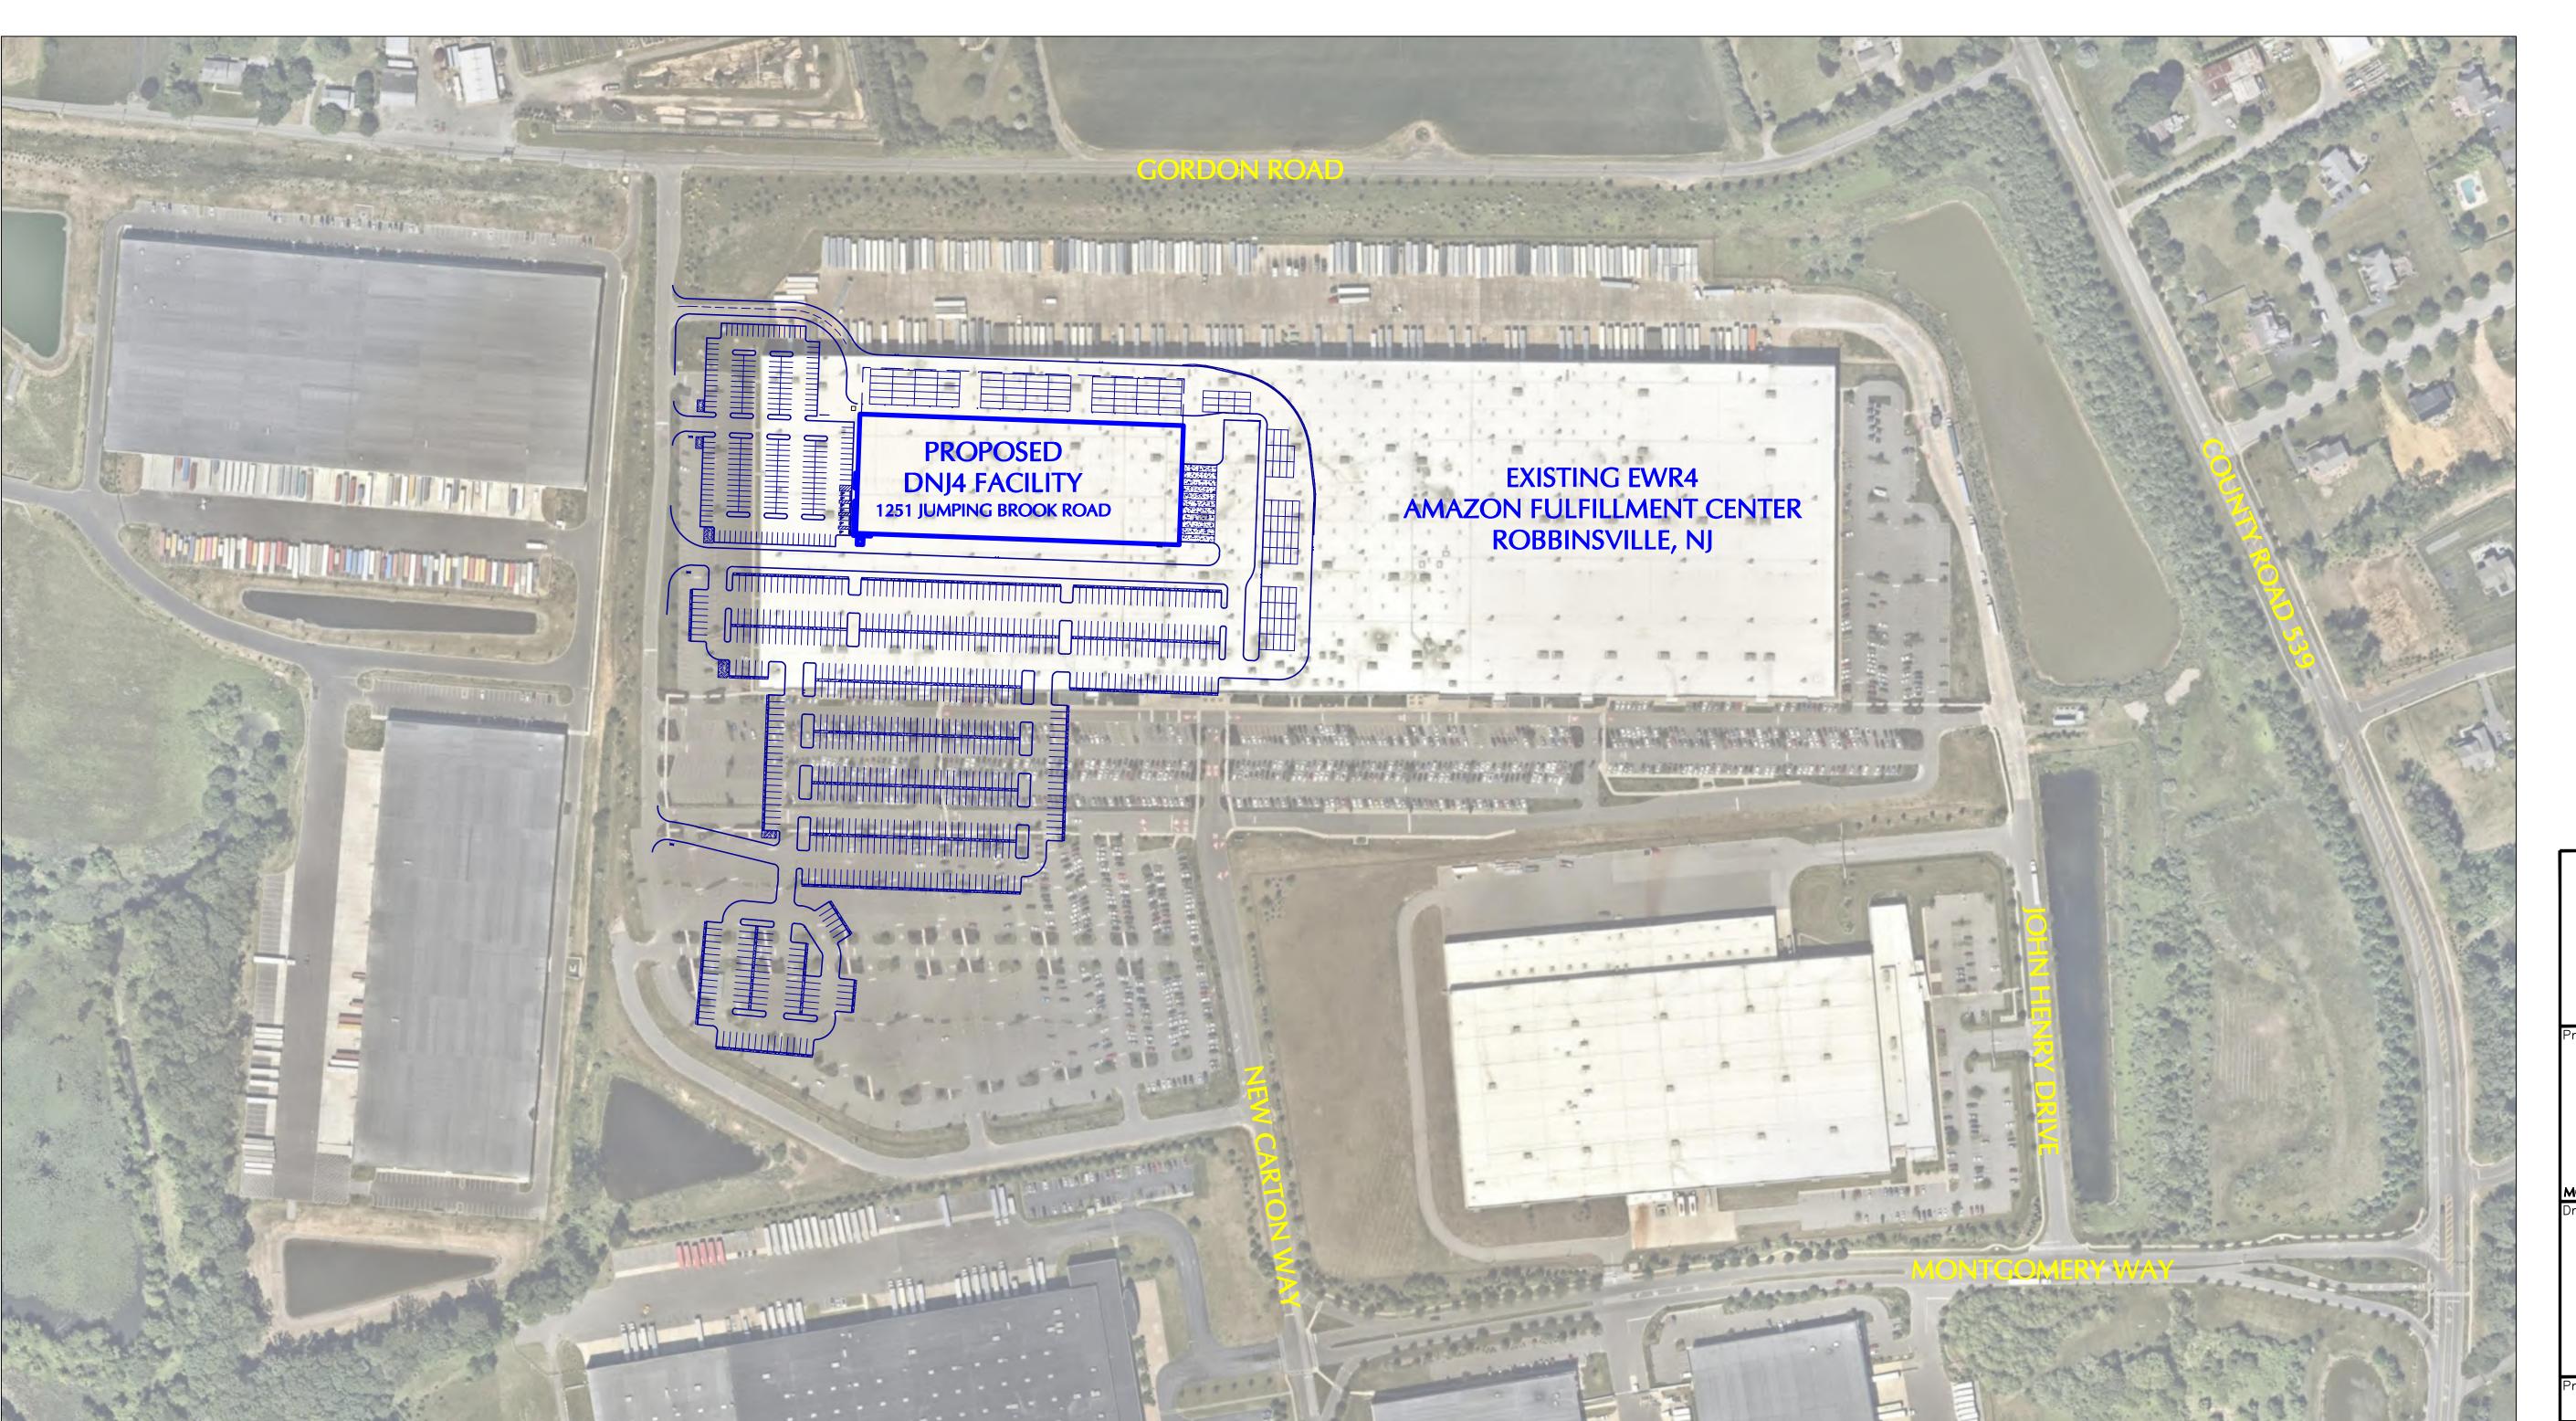

|                         | PROPOSED DNJ4<br>AMAZON DELIVERY STATION<br>(TINTON FALLS, NJ) | EXISTING EWR4 AMAZON FULFILLMENT CENTER (ROBBINSVILLE, NJ) | NET        |
|-------------------------|----------------------------------------------------------------|------------------------------------------------------------|------------|
| Project Area (AC)       | 27                                                             | 84                                                         | -57        |
| Building Footprint (SF) | 113,016                                                        | 1,048,925                                                  | -935,909   |
| Gross Floor Area (SF)   | 113,016                                                        | 2,522,322                                                  | -2,409,306 |
| Car Parking Spaces      | 231                                                            | 2,296                                                      | -2,065     |
| Van Parking Spaces      | 670                                                            | 0                                                          | 670        |
| Trailer Parking Spaces  | 0                                                              | 125                                                        | -125       |
| Loading Docks           | 11                                                             | 64                                                         | -53        |

- PROPOSED TINTON FALLS LINEWROK AND STATISTICS PROVIDED BY "1251 JUMPING BROOK ROAD PRELIMINARY AND FINAL SITE
- 2. EWR4 ROBINSVILLE NJ STATISTICS PROVIDED
  BY "PRELIMINARY AND FINAL MAJOR SITE PLAN
  AND FINAL AMENDED SUBDIVISION PROJECT
- 09/26/2012.
  3. NORTH ARROW IS REFERENCED TO THE
- AERIAL IMAGE.
  4. AERIAL, DATED 06/08/2020, PROVIDED BY NEARMAP.

## 1251 JUMPING **BROOK ROAD**

BOROUGH OF TINTON FALLS BLOCK 128.03, LOT 47

MONMOUTH COUNTY

EWR4 COMPARISON

Project No. Dirgouwrieng No. 100775501 FIG-01 09/09/2020

Drawn By KMH Checked By

Date: 9/14/2020 Time: 13:31 User: ryemerou Style Table: Langan.stb Layout: FIG-01 Document Code: FG01-100775501-0201-CS101-0103