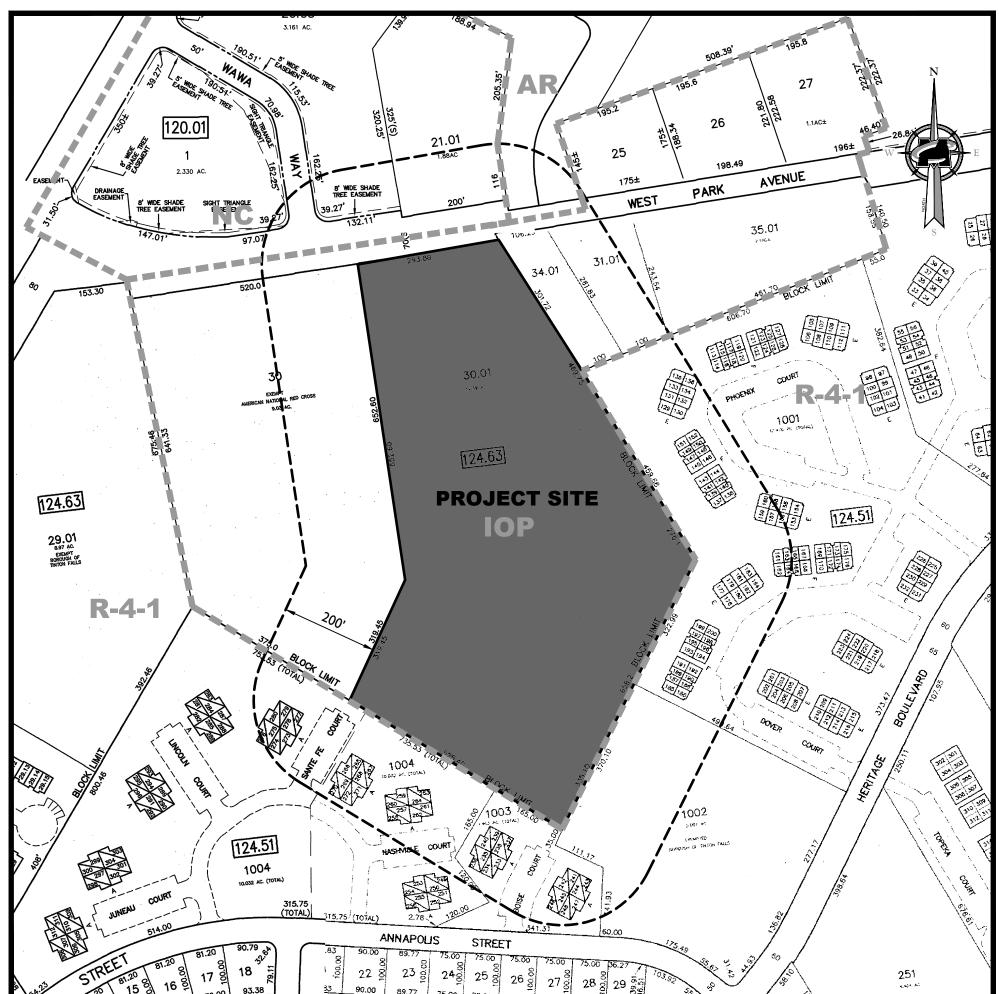

06673A\En                                                          | 15       | CONSTRUCTION DETAILS                      | 7/30/2020       |
| 2018/1800                                                          | 16       | CONSTRUCTION DETAILS                      | 7/30/2020       |



PPLICANT:SENIOR HOUSING DEVELOPMEN 100 JERICHO QUADRANGLE, SU JERICHO, NY 11753 516-496-1505 APPLICANT Benjamin Wells,

### APPROVED BY THE PLANNING BOARD REGULAR MEETING OF \_\_\_\_

CHAIRMAN SECRETARY

PLANNING BOARD ENGINEER

I HEREBY CERTIFY THAT A PERFORMA SITE IMPROVEMENTS AS APPROVED.

BOROUGH CLERK

## PRELIMINARY AND FINAL MAJOR SITE PLANS FOR ALL AMERICAN ASSISTED LIVING OF **TINTON FALLS** BLOCK 124.63, LOT 30.01

## **1530 WEST PARK AVENUE BOROUGH OF TINTON FALLS** MONMOUTH COUNTY, NEW JERSEY



### **KEY & ZONING MAP**

| ,                               |               |
|---------------------------------|---------------|
|                                 | July 30, 2020 |
| an, Member                      | DATE          |
|                                 |               |
| ENT, LLC                        |               |
| UITE 142                        |               |
|                                 |               |
|                                 | July 30, 2020 |
| President B/D                   | DATE          |
|                                 |               |
|                                 |               |
| RD OF THE BOROUGH OF TINTON FA  | LLS AT THE    |
|                                 |               |
|                                 | DATE