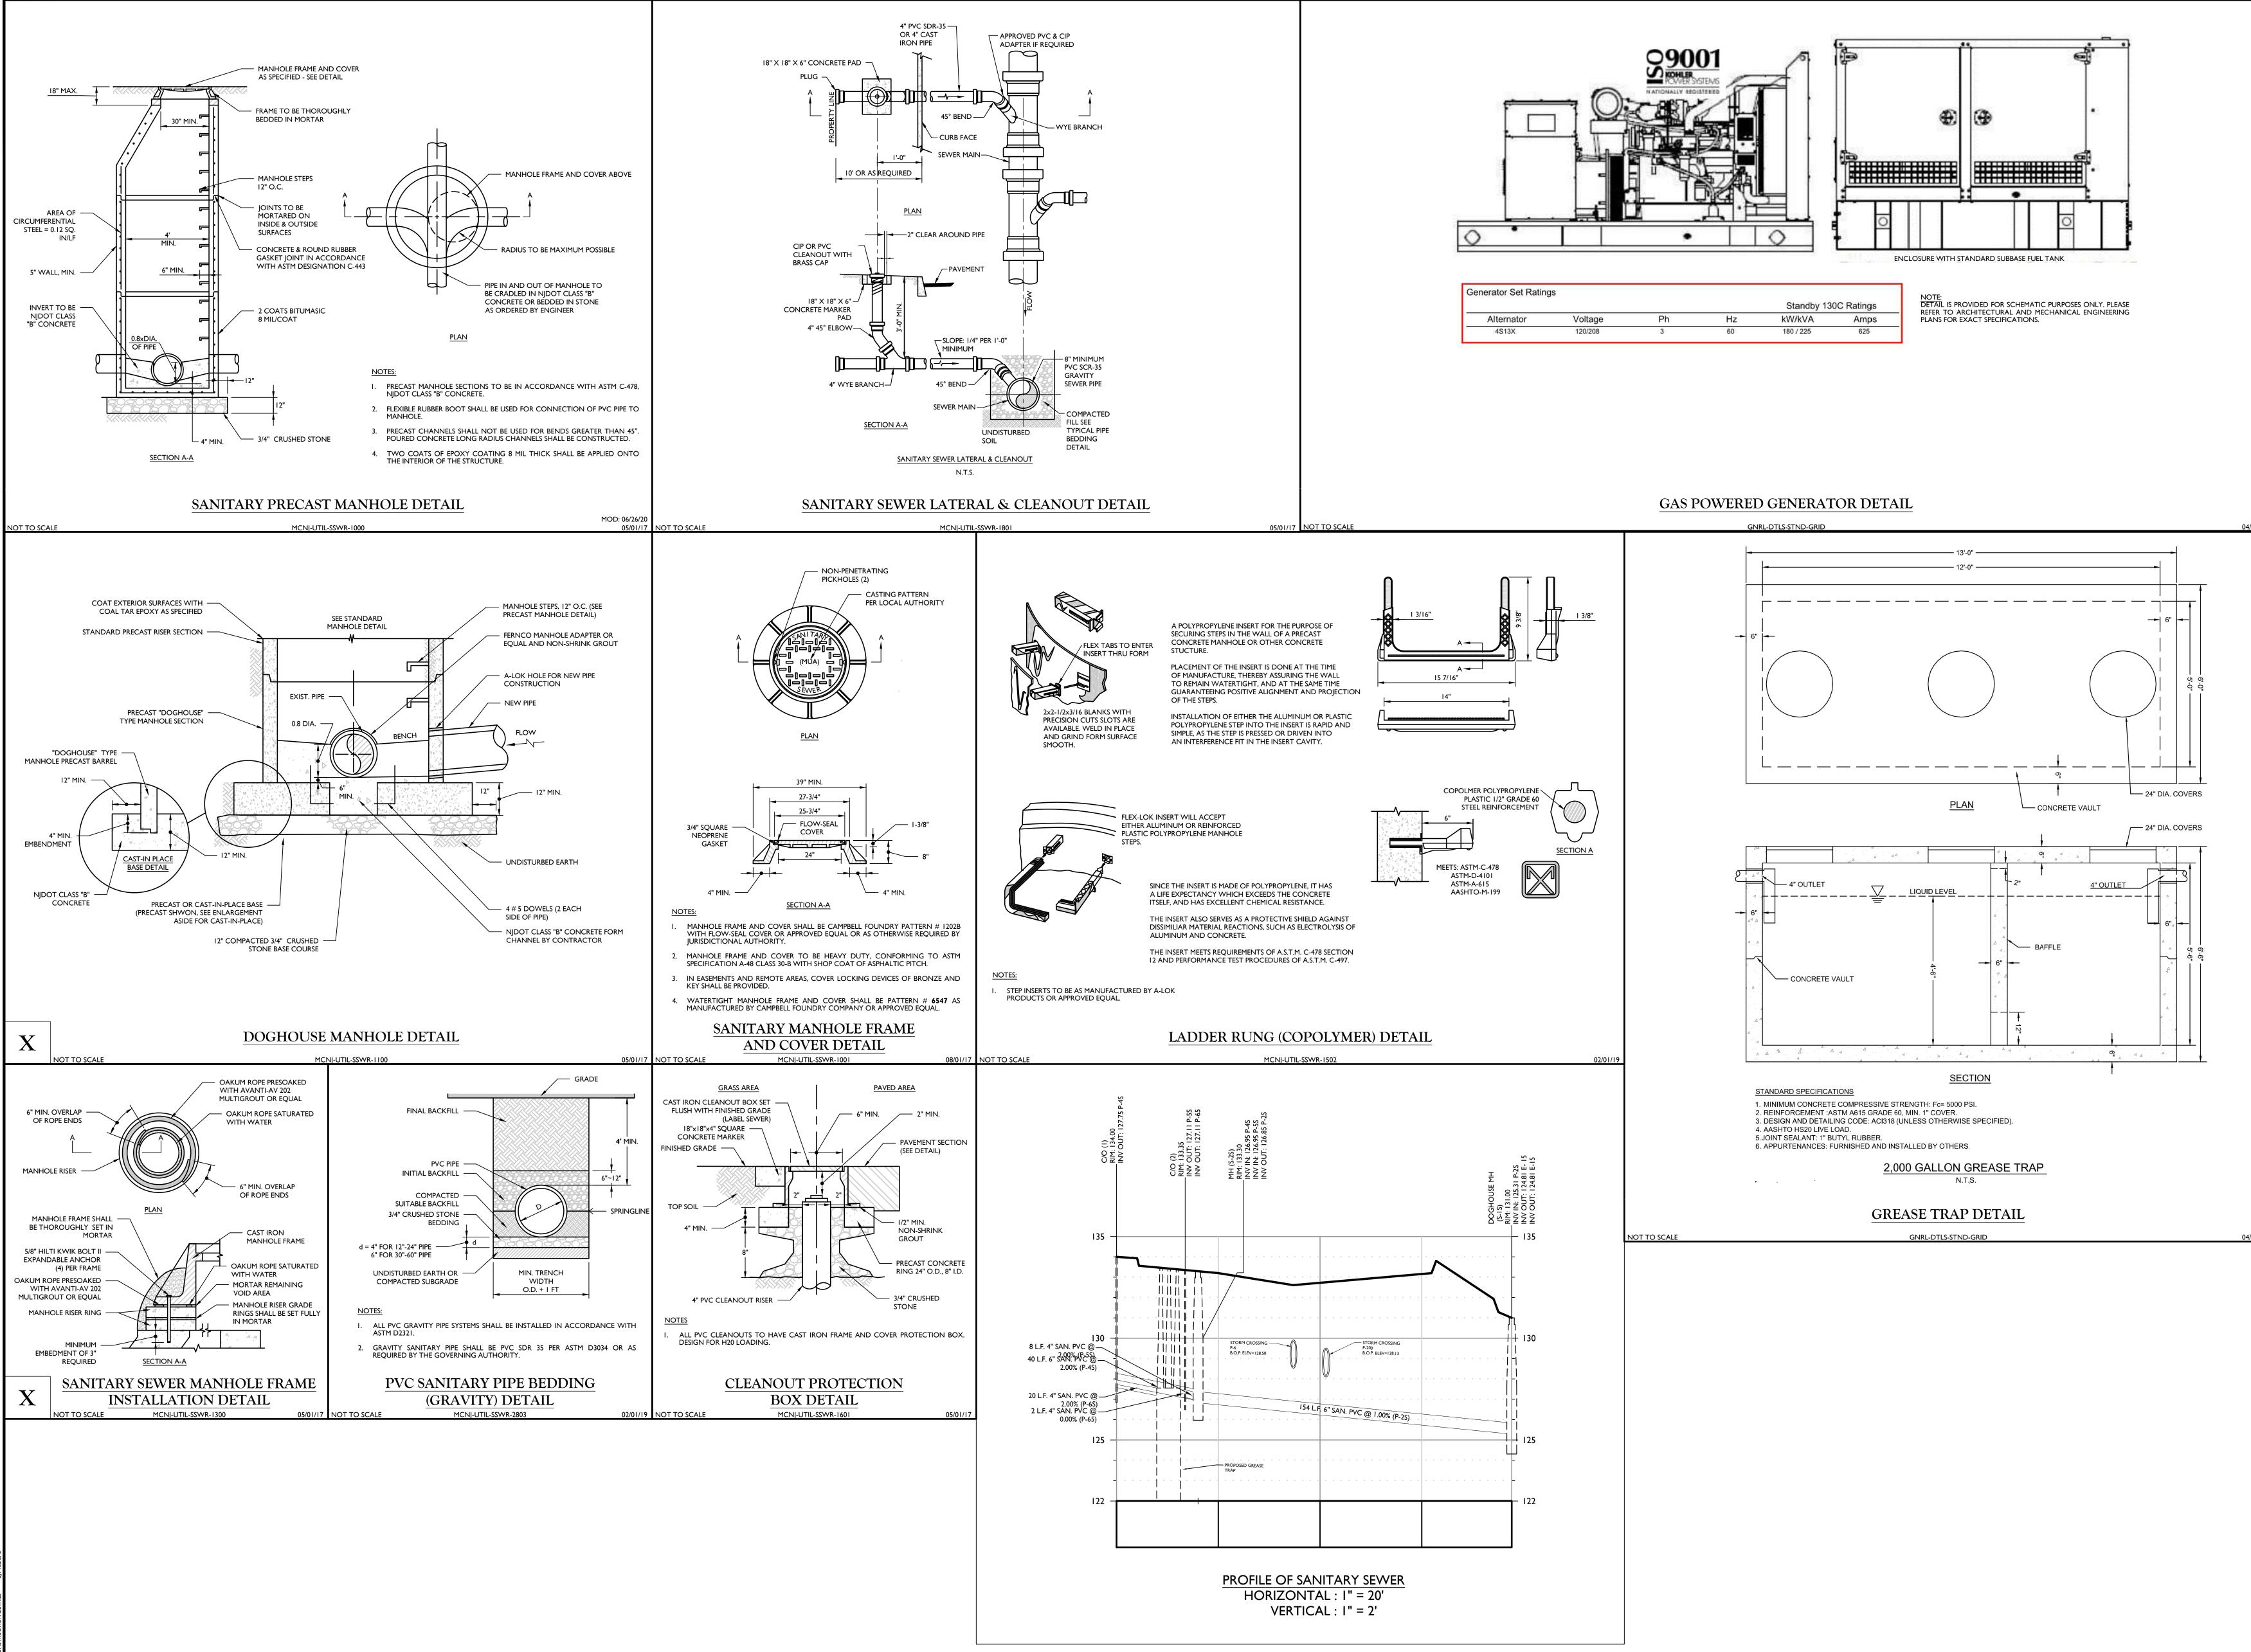

| 16                                                         | 5                                                 |                                |                    |   |
| NOTE: DO NO            | OT SCA                        | LE                                                                                                                                                               | DR/                         | WI                            | NG                       | S FC                             | R C                                                    | ON                                                         | STR                                               | UC                             | тю                 | N |





|             |                                                                                                                                                                                                                                                                                                                                                                                                                                                 | tom<br>w w                            |                               | oyalı<br>a s                                       | e r c                                                      | noug<br>roug          | <b>s</b><br>s u             | <b>UL</b><br>lient                          | Sati                                            | I N<br>sfact