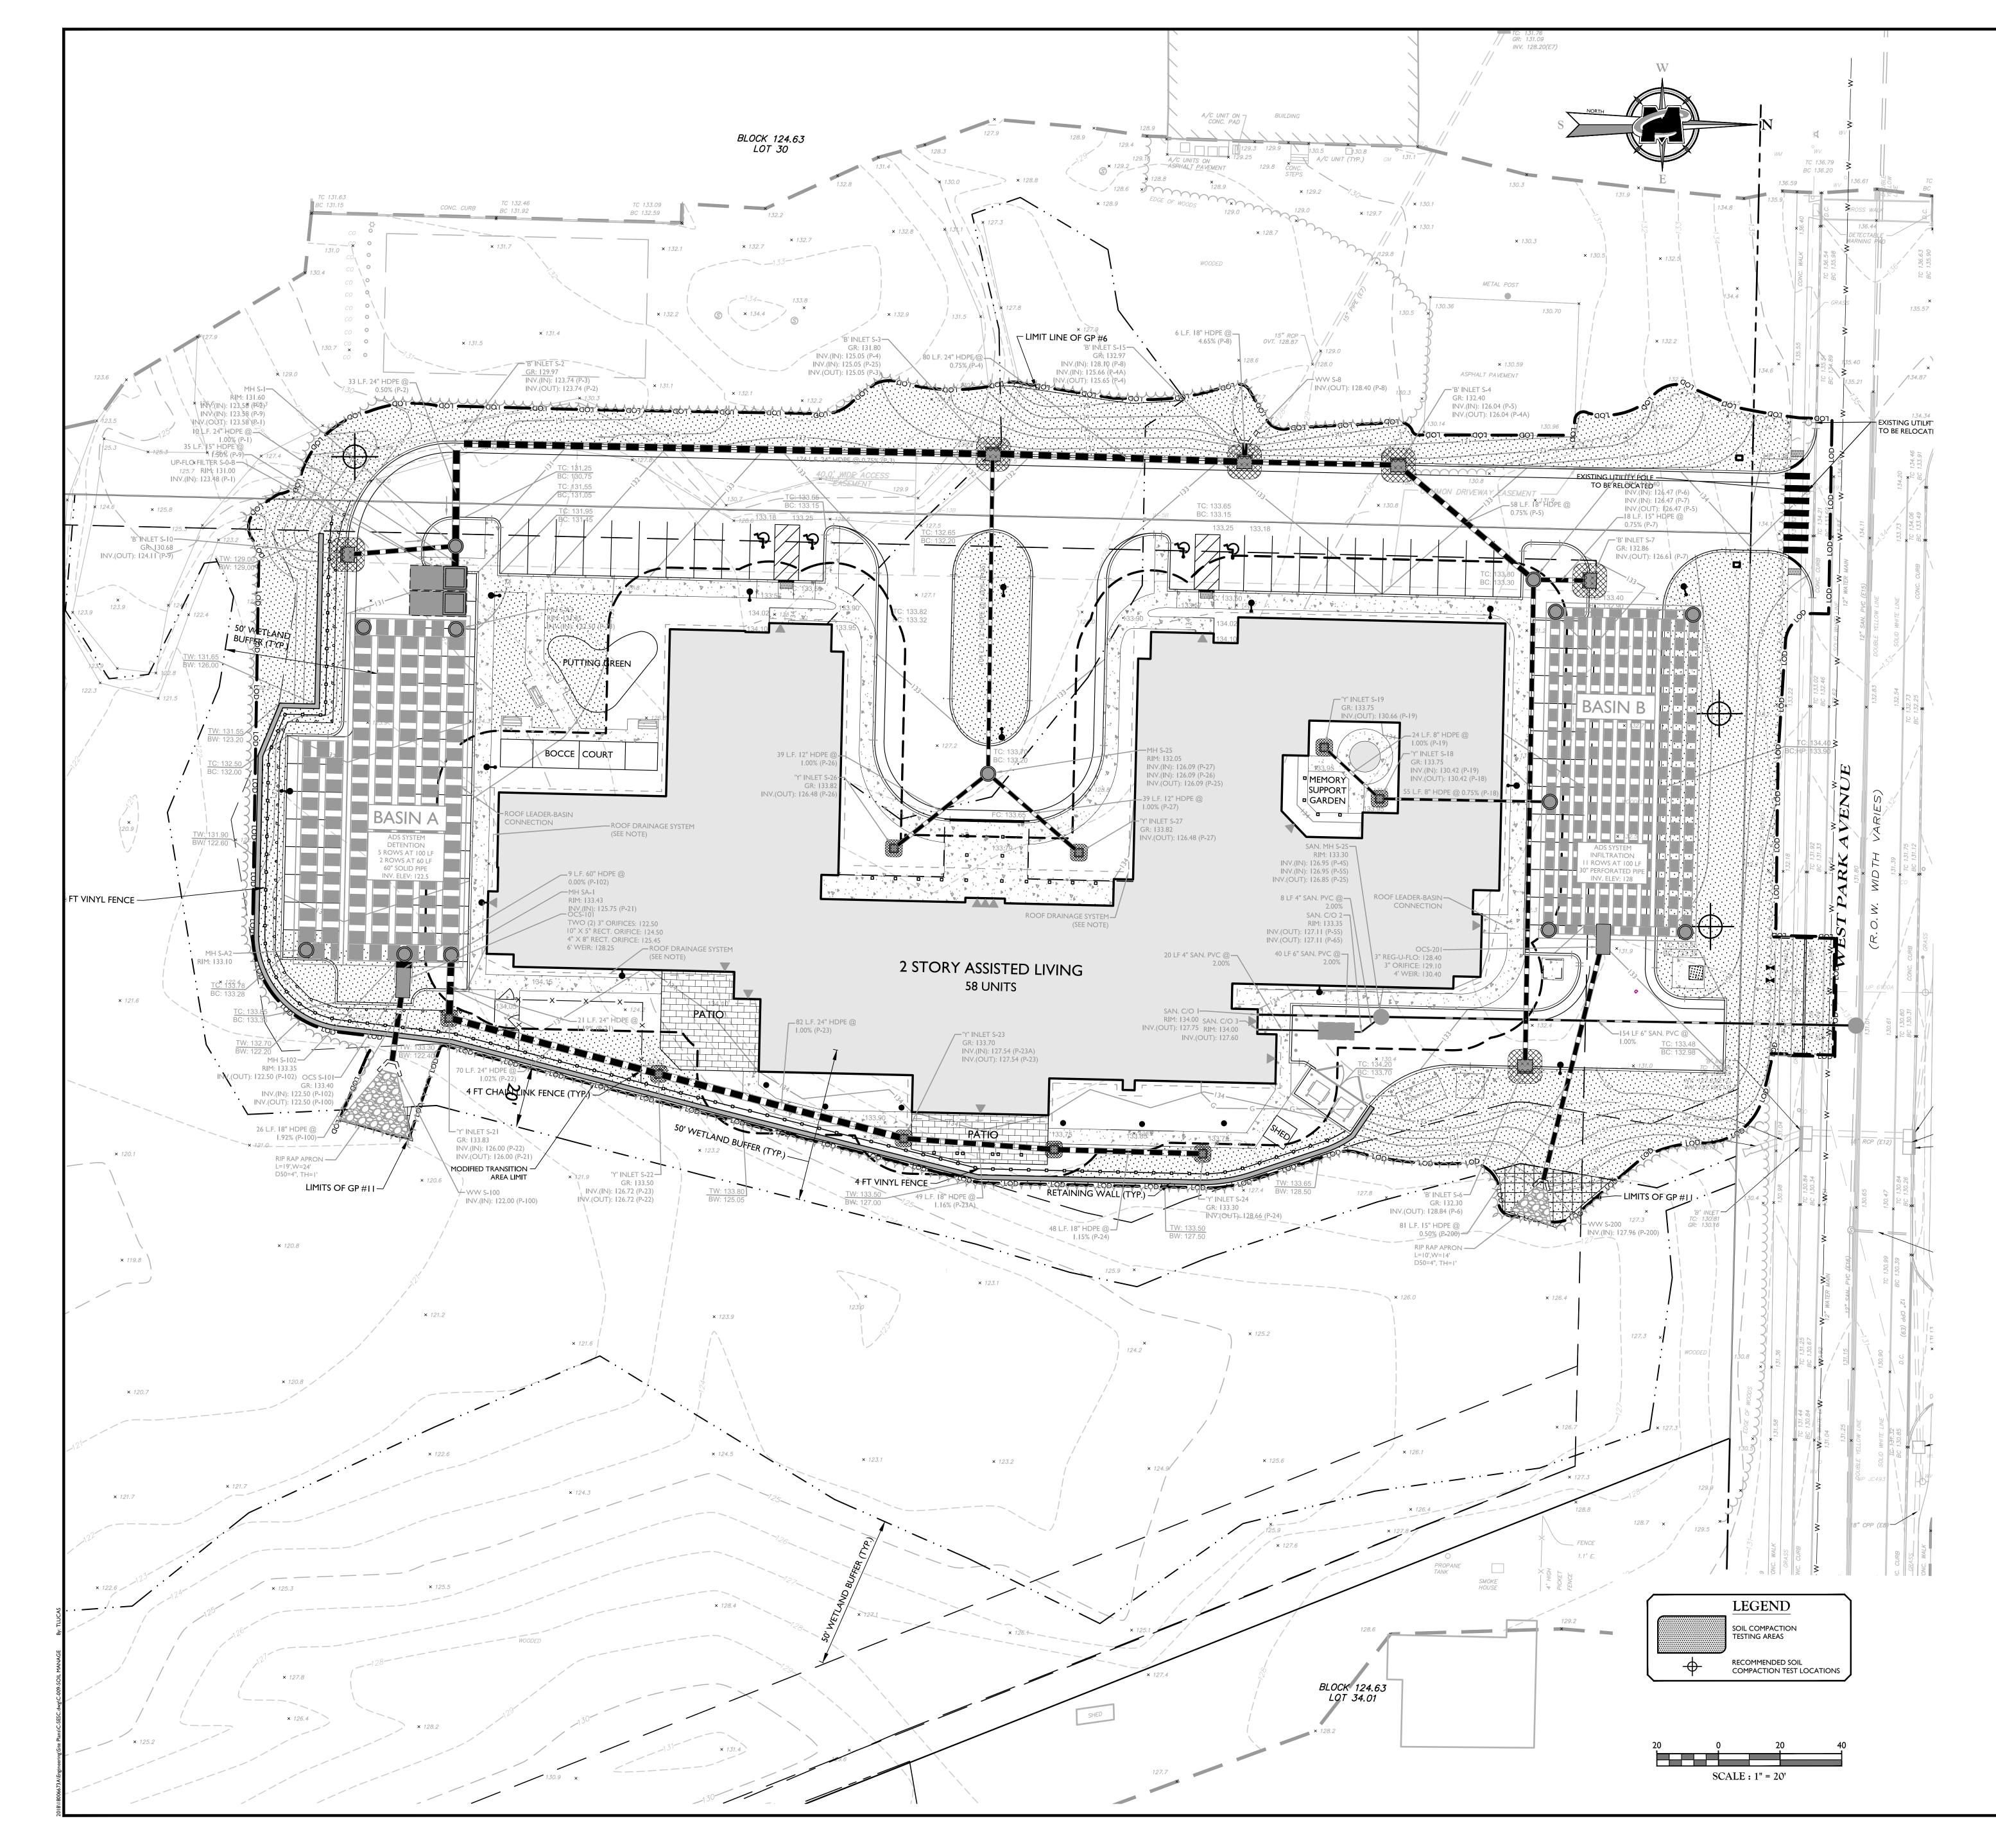

BAS | DING TO MANUFACTUI<br>S. MAY ALSO BE USED A<br>INS TO FLOCCULATE AI<br>DLLOIDS. SEE SEDIMENT | S AN ADDITIVE TO<br>ND PRECIPITATE |  |  |
| ACIDULATED SOY BEAN<br>SOAP STICK                                          | NONE                         | COARSE SPRAY                                                                                 | 1200                               |  |  |





- CLEARING AND ROUGH GRADING (2 WEEKS)

05/01/17

- CONSTRUCTION OF STORM WATER BASIN (2 WEEKS)
- OTHER UTILITIES. INSTALL INLET PROTECTION (3 WEEKS)
- CONSTRUCT CURBS AND PLACE ROAD SUBBASE (2 WEEKS).
- NOTES. (ONGOING FROM COMMENCEMENT OF PROJECT).
- (2 WEEKS)
- PERMANENT VEGETATION COVER. (I WEEK)
- PAVE ROADS AND COMPLETE FINAL LANDSCAPING (I MONTH)
- ALL DISTURBED AREAS HAVE BEEN STABILIZED.





### SOIL DECOMPACTION AND TESTING REQUIREMENTS

### MCNJ-SOIL-NOTE-2000

- A. <u>SOIL COMPACTION TESTING REQUIREMENTS</u>
   I. SUBGRADE SOILS **PRIOR TO THE APPLICATION OF TOPSOIL** "STANDARD FOR VEGETATIVE COVER" NOTES SHALL BE FREE OF EXCESSIVE COMPACTION TO A **DEPTH OF 6.0 INCHES** TO ENHANCE THE ESTABLISHMENT OF PERMANENT VEGETATIVE COVER (SEE "STANDARD FOR VEGETATIVE COVER" NOTES FOR TOPSOIL REQUIREMENTS).
- 2. AREAS OF THE SITE WHICH ARE SUBJECT TO COMPACTION TESTING AND/OR MITIGATION ARE **GRAPHICALLY DENOTED** ON THE SOIL EROSION CONTROL PLAN. MINIMUM 2 TESTS FOR LIMIT OF DISTURBANCE UP TO I ACRE, PLUS 2 TESTS PER ACRE OF LIMIT OF DISTURBANCE THEREAFTER, SPACED EVENLY THROUGHOUT THE SITE.
- 3. COMPACTION TESTING LOCATIONS ARE DENOTED ON THE PLAN. A COPY OF THE PLAN SHALL BE USE