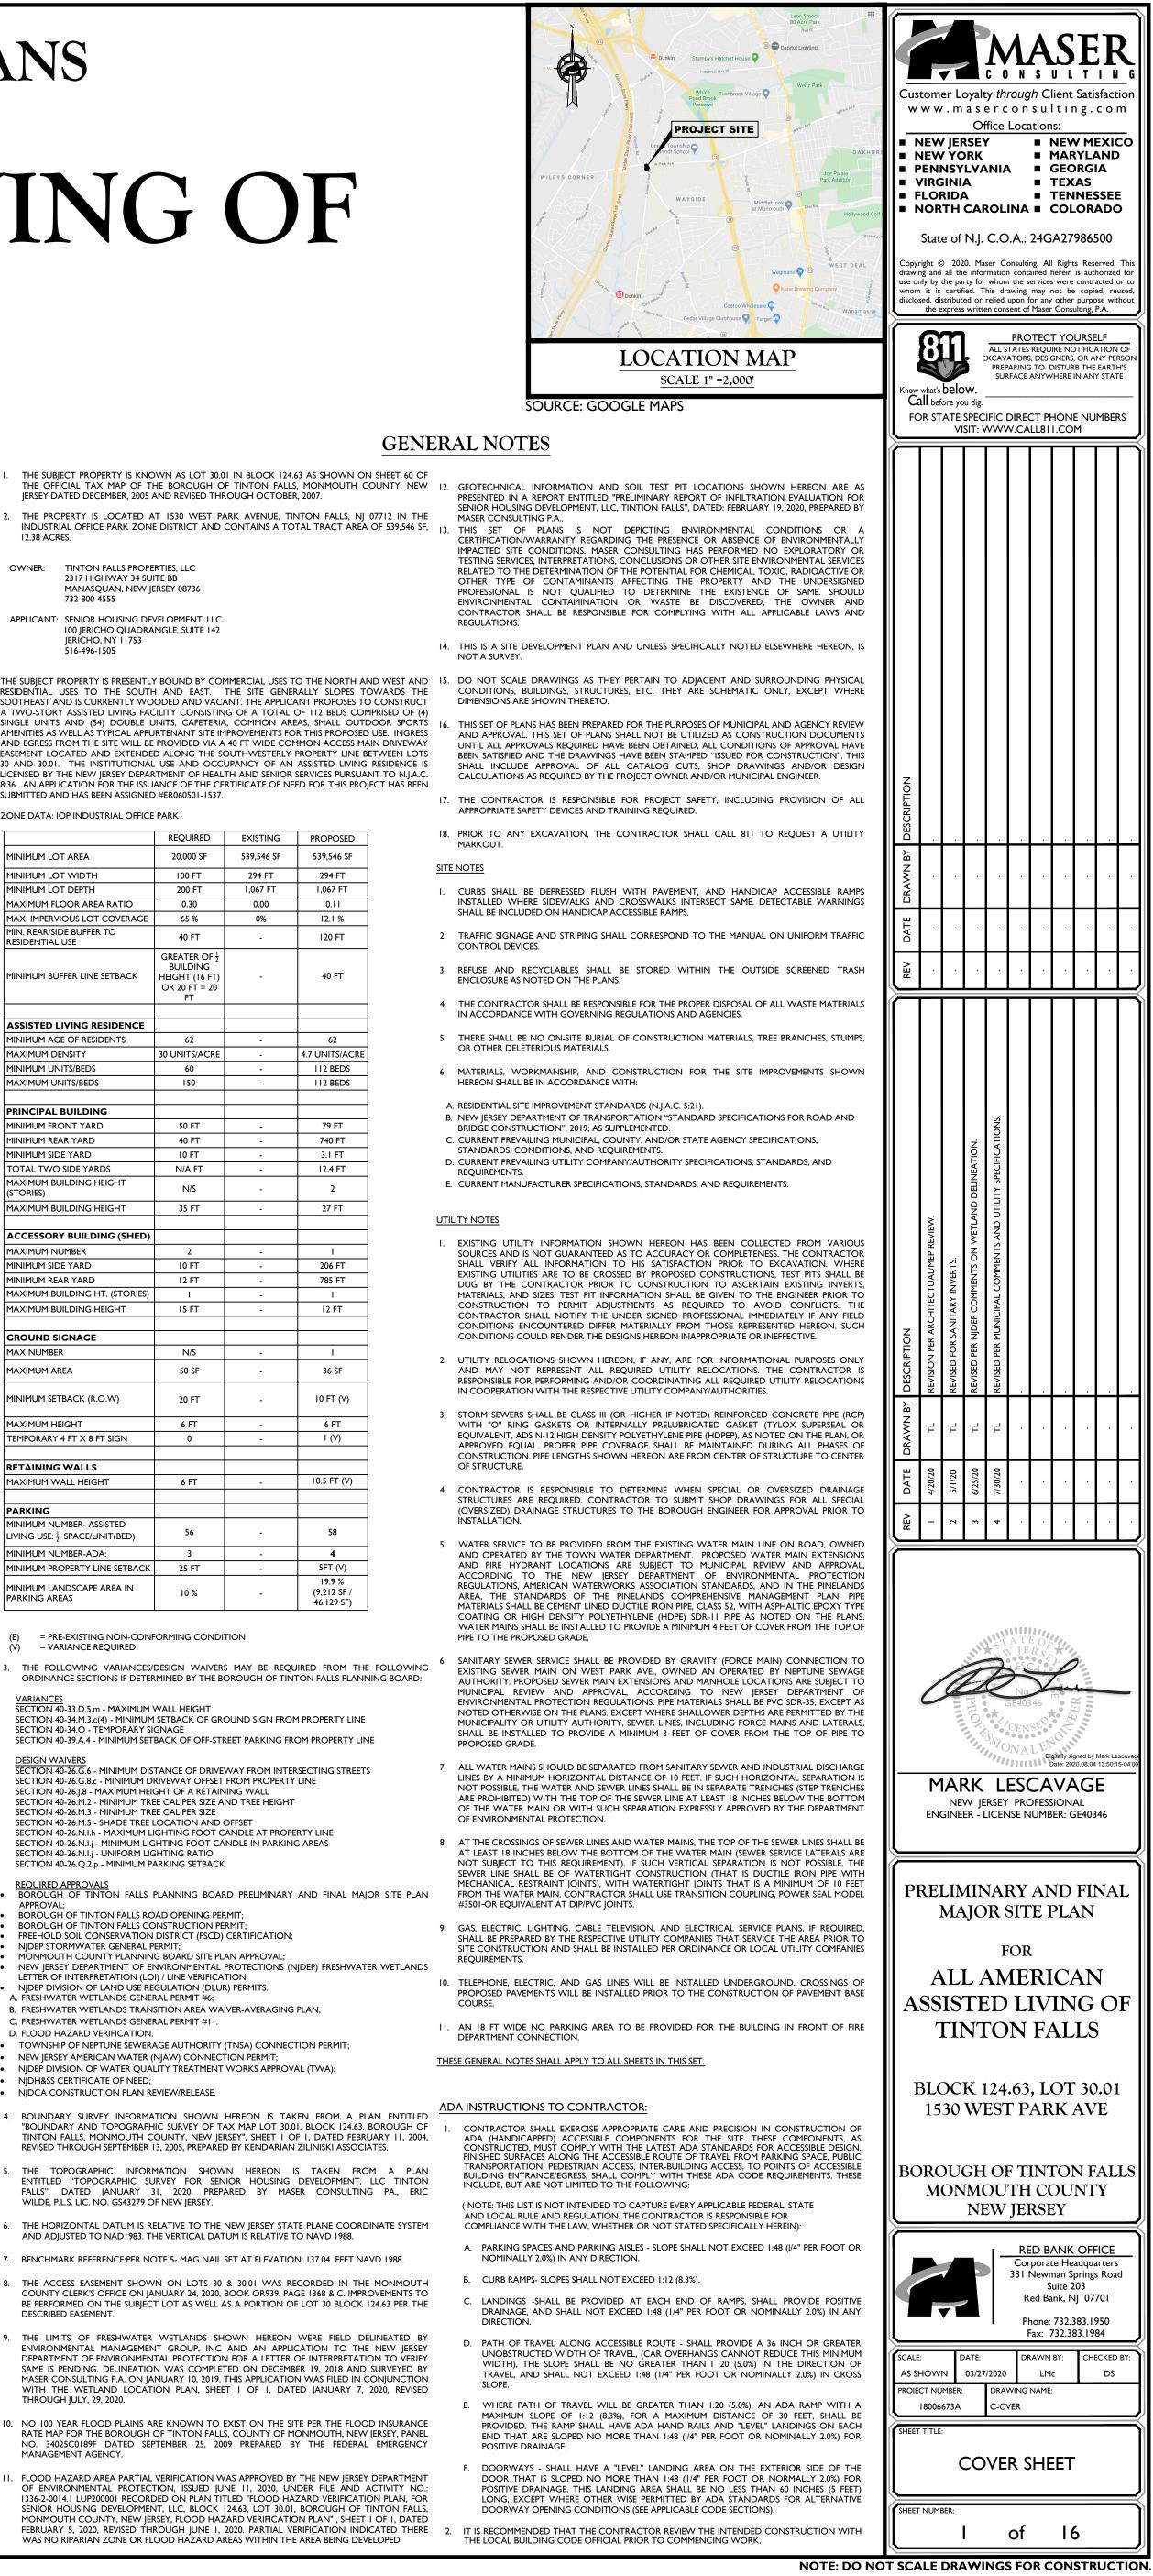

N TO EXIST ON THE SITE PER THE FLOOD INSURANCE RATE MAP FOR THE BOROUGH OF TINTON FALLS, COUNTY OF MONMOUTH, NEW IERSEY, PANEL NO. 34025C0189F DATED SEPTEMBER 25, 2009 PREPARED BY THE FEDERAL EMERGENCY MANAGEMENT AGENCY.
- 11. FLOOD HAZARD AREA PARTIAL VERIFICATION WAS APPROVED BY THE NEW JERSEY DEPARTMENT OF ENVIRONMENTAL PROTECTION, ISSUED JUNE 11, 2020, UNDER FILE AND ACTIVITY NO.: 1336-2-0014.1 LUP200001 RECORDED ON PLAN TITLED "FLOOD HAZARD VERIFICATION PLAN, FOR SENIOR HOUSING DEVELOPMENT, LLC, BLOCK 124.63, LOT 30.01, BOROUGH OF TINTON FALLS, MONMOUTH COUNTY, NEW JERSEY, FLOOD HAZARD VERIFICATION PLAN", SHEET I OF I, DATEE FEBRUARY 5, 2020, REVISED THROUGH JUNE I, 2020. PARTIAL VERIFICATION INDICATED THERE WAS NO RIPARIAN ZONE OR FLOOD HAZARD AREAS WITHIN THE AREA BEING DEVELOPED.



### **GENERAL NOTES**

REGULATIONS

| 12. | GEOTECHNICAL INFORMATION AND SOIL TEST PIT LOCATIONS SHOWN<br>PRESENTED IN A REPORT ENTITLED "PRELIMINARY REPORT OF INFILTRATION<br>SENIOR HOUSING DEVELOPMENT, LLC, TINTION FALLS", DATED: FEBRUARY 19, 2<br>MASER CONSULTING P.A |
|-----|------------------------------------------------------------------------------------------------------------------------------------------------------------------------------------------------------------------------------------|
| 13. | THIS SET OF PLANS IS NOT DEPICTING ENVIRONMENTAL CON                                                                                                                                                                               |
|     | CERTIFICATION/WARRANTY REGARDING THE PRESEN