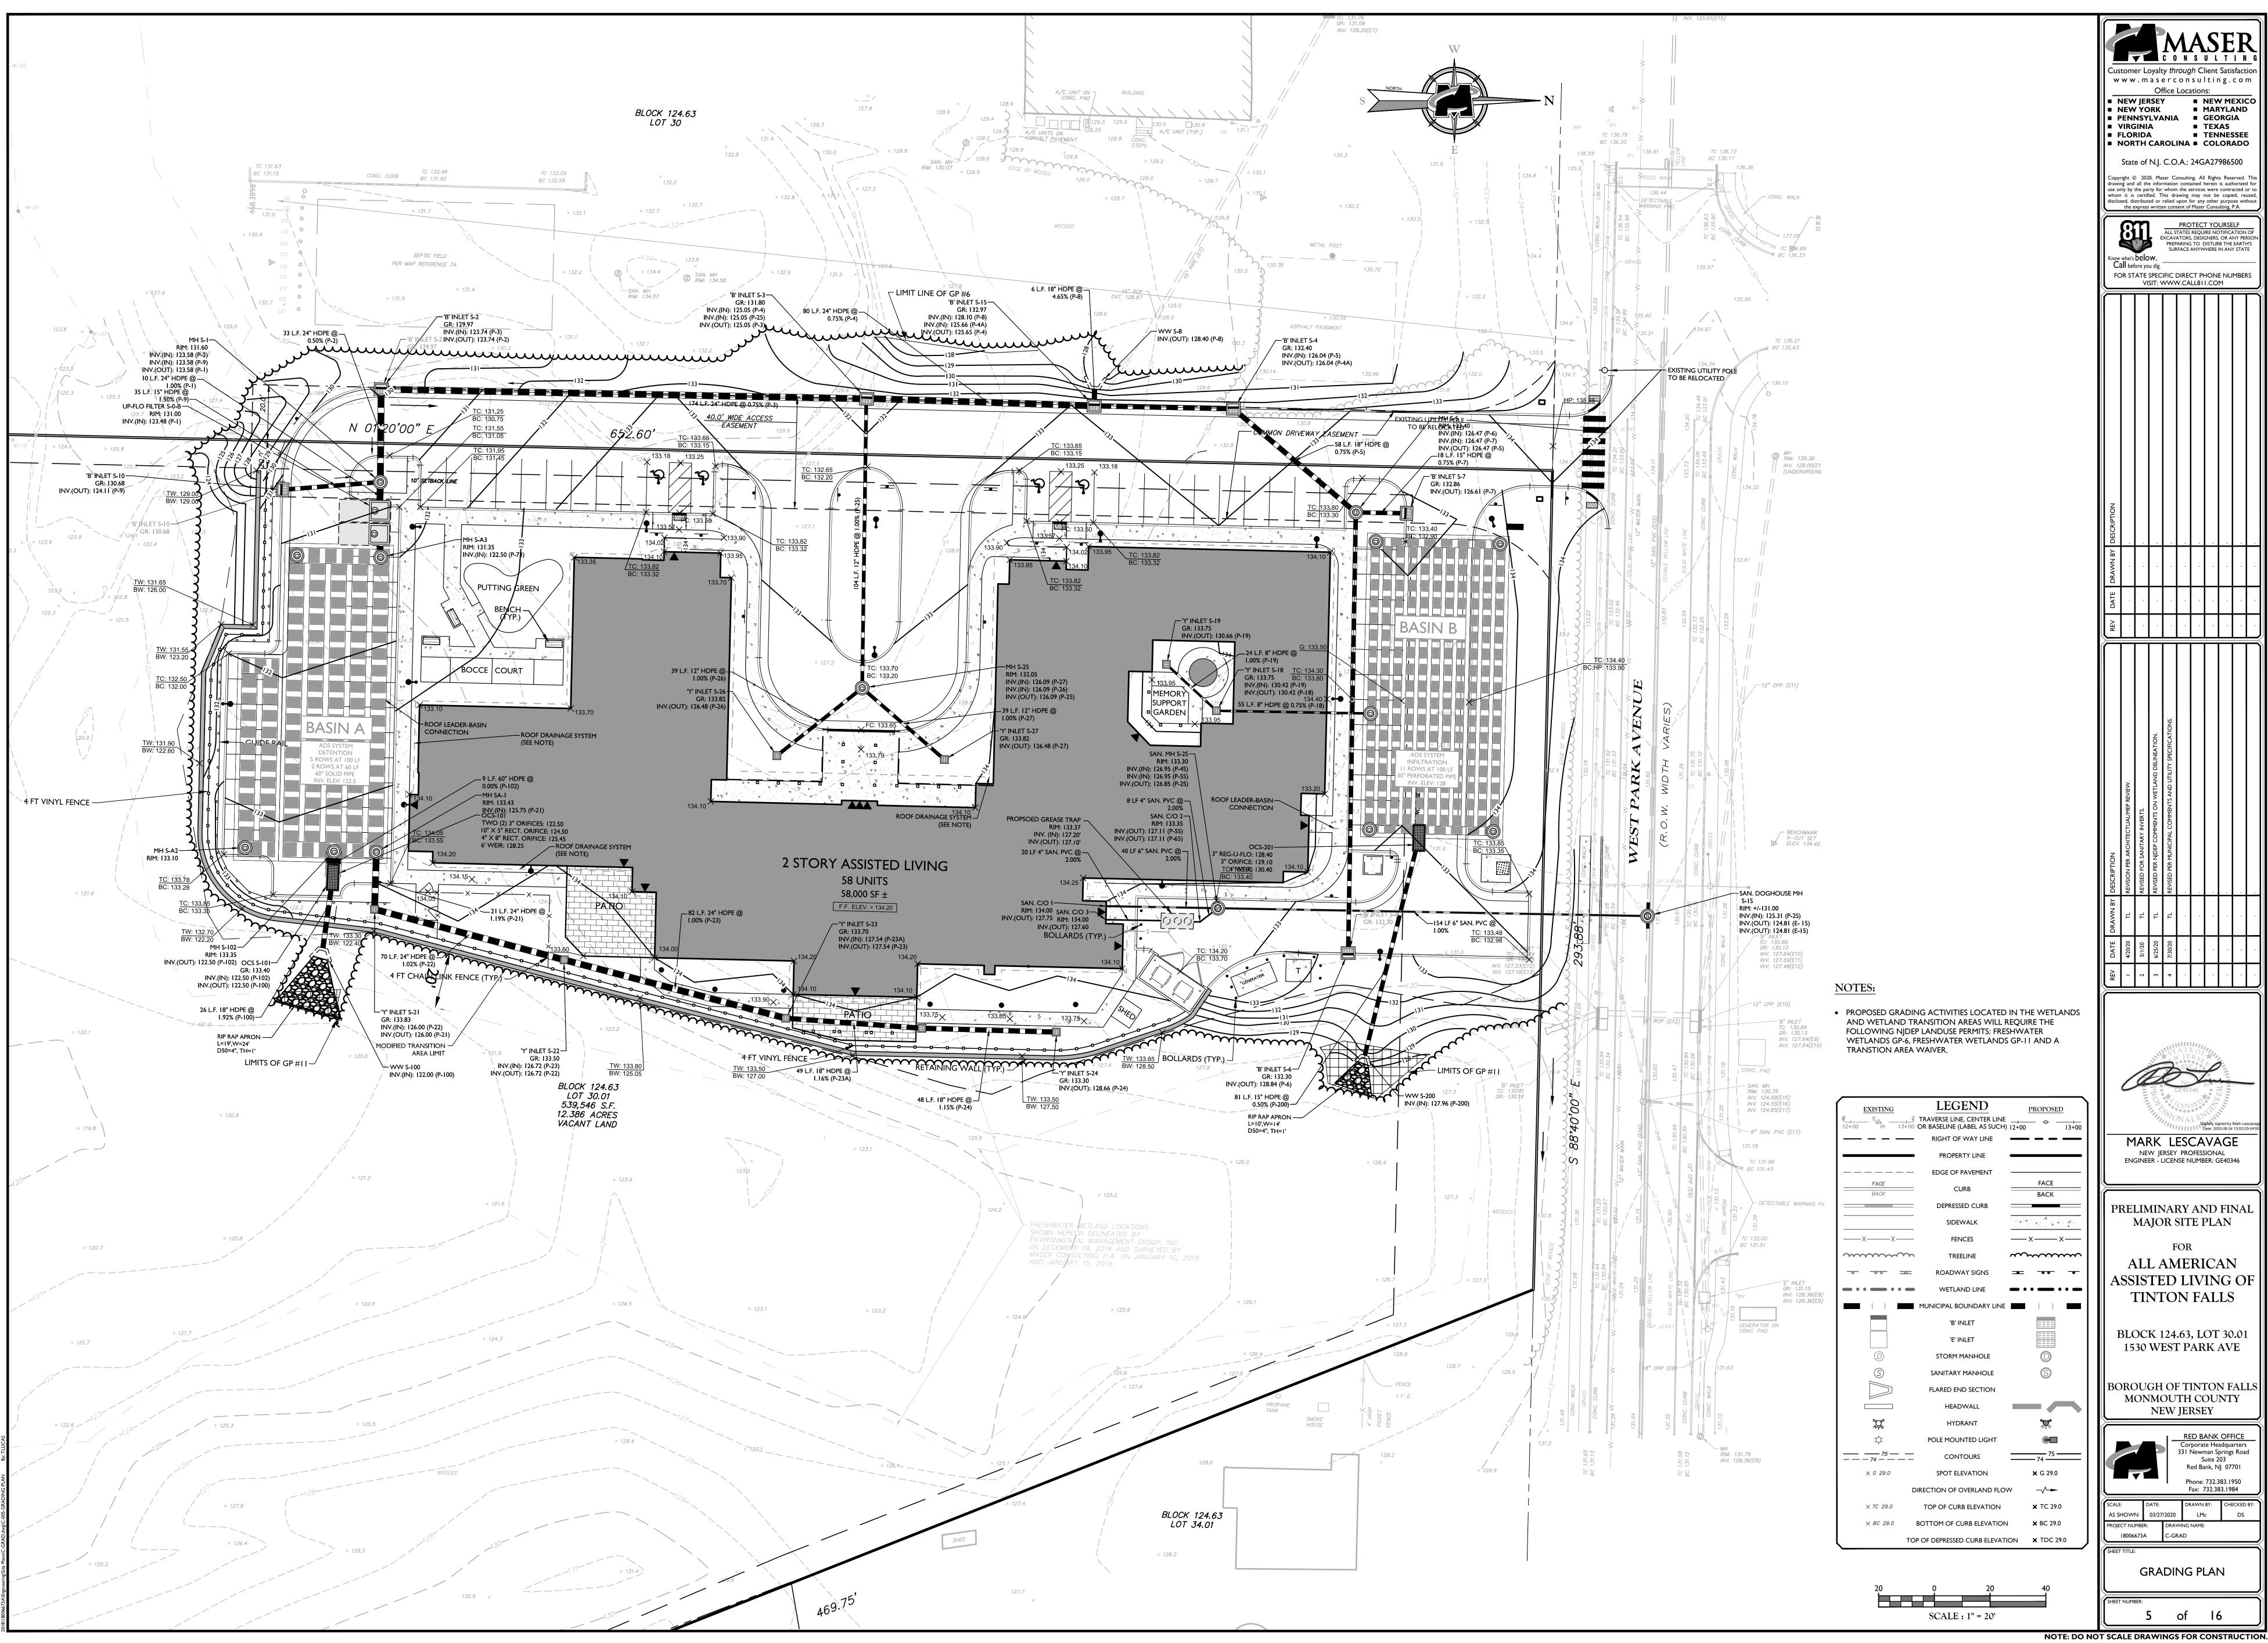

PERMIT BOROUGH OF TINTON FALLS CONSTRUCTION PERMI<sup>®</sup>
  - NIDEP STORMWATER GENERAL PERMIT MONMOUTH COUNTY PLANNING BOARD SITE PLAN APPROVAL NEW JERSEY DEPARTMENT OF ENVIRONMENTAL PROTECTIONS (NJDEP) FRESHWATER WETLANDS
  - NJDEP DIVISION OF LAND USE REGULATION (DLUR) PERMITS: A. FRESHWATER WETLANDS GENERAL PERMIT #6;
  - D FLOOD HAZARD VERIFICATION
  - NJDEP DIVISION OF WATER QUALITY TREATMENT WORKS APPROVAL (TWA);
  - NJDCA CONSTRUCTION PLAN REVIEW/RELEASE.
  - THE TOPOGRAPHIC INFORMATION SHOWN HEREON IS TAKEN FROM A PLAN
  - 6. THE HORIZONTAL DATUM IS RELATIVE TO THE NEW JERSEY STATE PLANE COORDINATE SYSTEM
  - BENCHMARK REFERENCE: PER NOTE 5- MAG NAIL SET AT ELEVATION: 137.04 FEET NAVD 1988.



A/Engineering/Site Plans/C-DEMO.dwg/C-002-EXISTING CONDITIONS By: TLUCAS















PROPOSED FACE BACK 

> Q œ 🗙 G 29.0



### NOTES:

- I. ROOF STORM DRAINAGE IS TO BE CONVEYED TO THE UNDERGROUND DETENTION SYSTEMS AS SHOWN.
- 2. THE ROOF STORMWATER CONVEYANCE SYSTEM IS TO BE DESIGNED ACCORDING TO THE NATIONAL STANDARD PLUMBING CODE AND IS TO SUBMITTED AS PART OF THE BUILDING PERMIT PROCESS.
- 3. KNOX BOX TO BE INSTALLED BY THE CONTRACTOR. 4. THE GENERATOR SPECIFIED SHALL NOT EXCEED 70 DECIBELS AT ANY PROPERTY LINE AND ROUTINE TESTING AND MAINTENANCE SHALL NOT OCCUR MORE THAN ONCE PER WEEK AND SHALL NOT EXCEED 30 MINUTES.



SCALE : 1" = 20'



PROPOSED

\_\_\_\_

FACE

BACK

====

NOTE: DO NOT SCALE DRAWINGS FOR CONSTRUCTION

 $\bigcirc$ 

 $(\mathbb{S})$ 





### CONSTRUCTION SITE WASTE CONTROL COMPONENT OF THE STORMWATER POLLUTION PREVENTION PLAN (SPPP) MCNJ-SOIL-