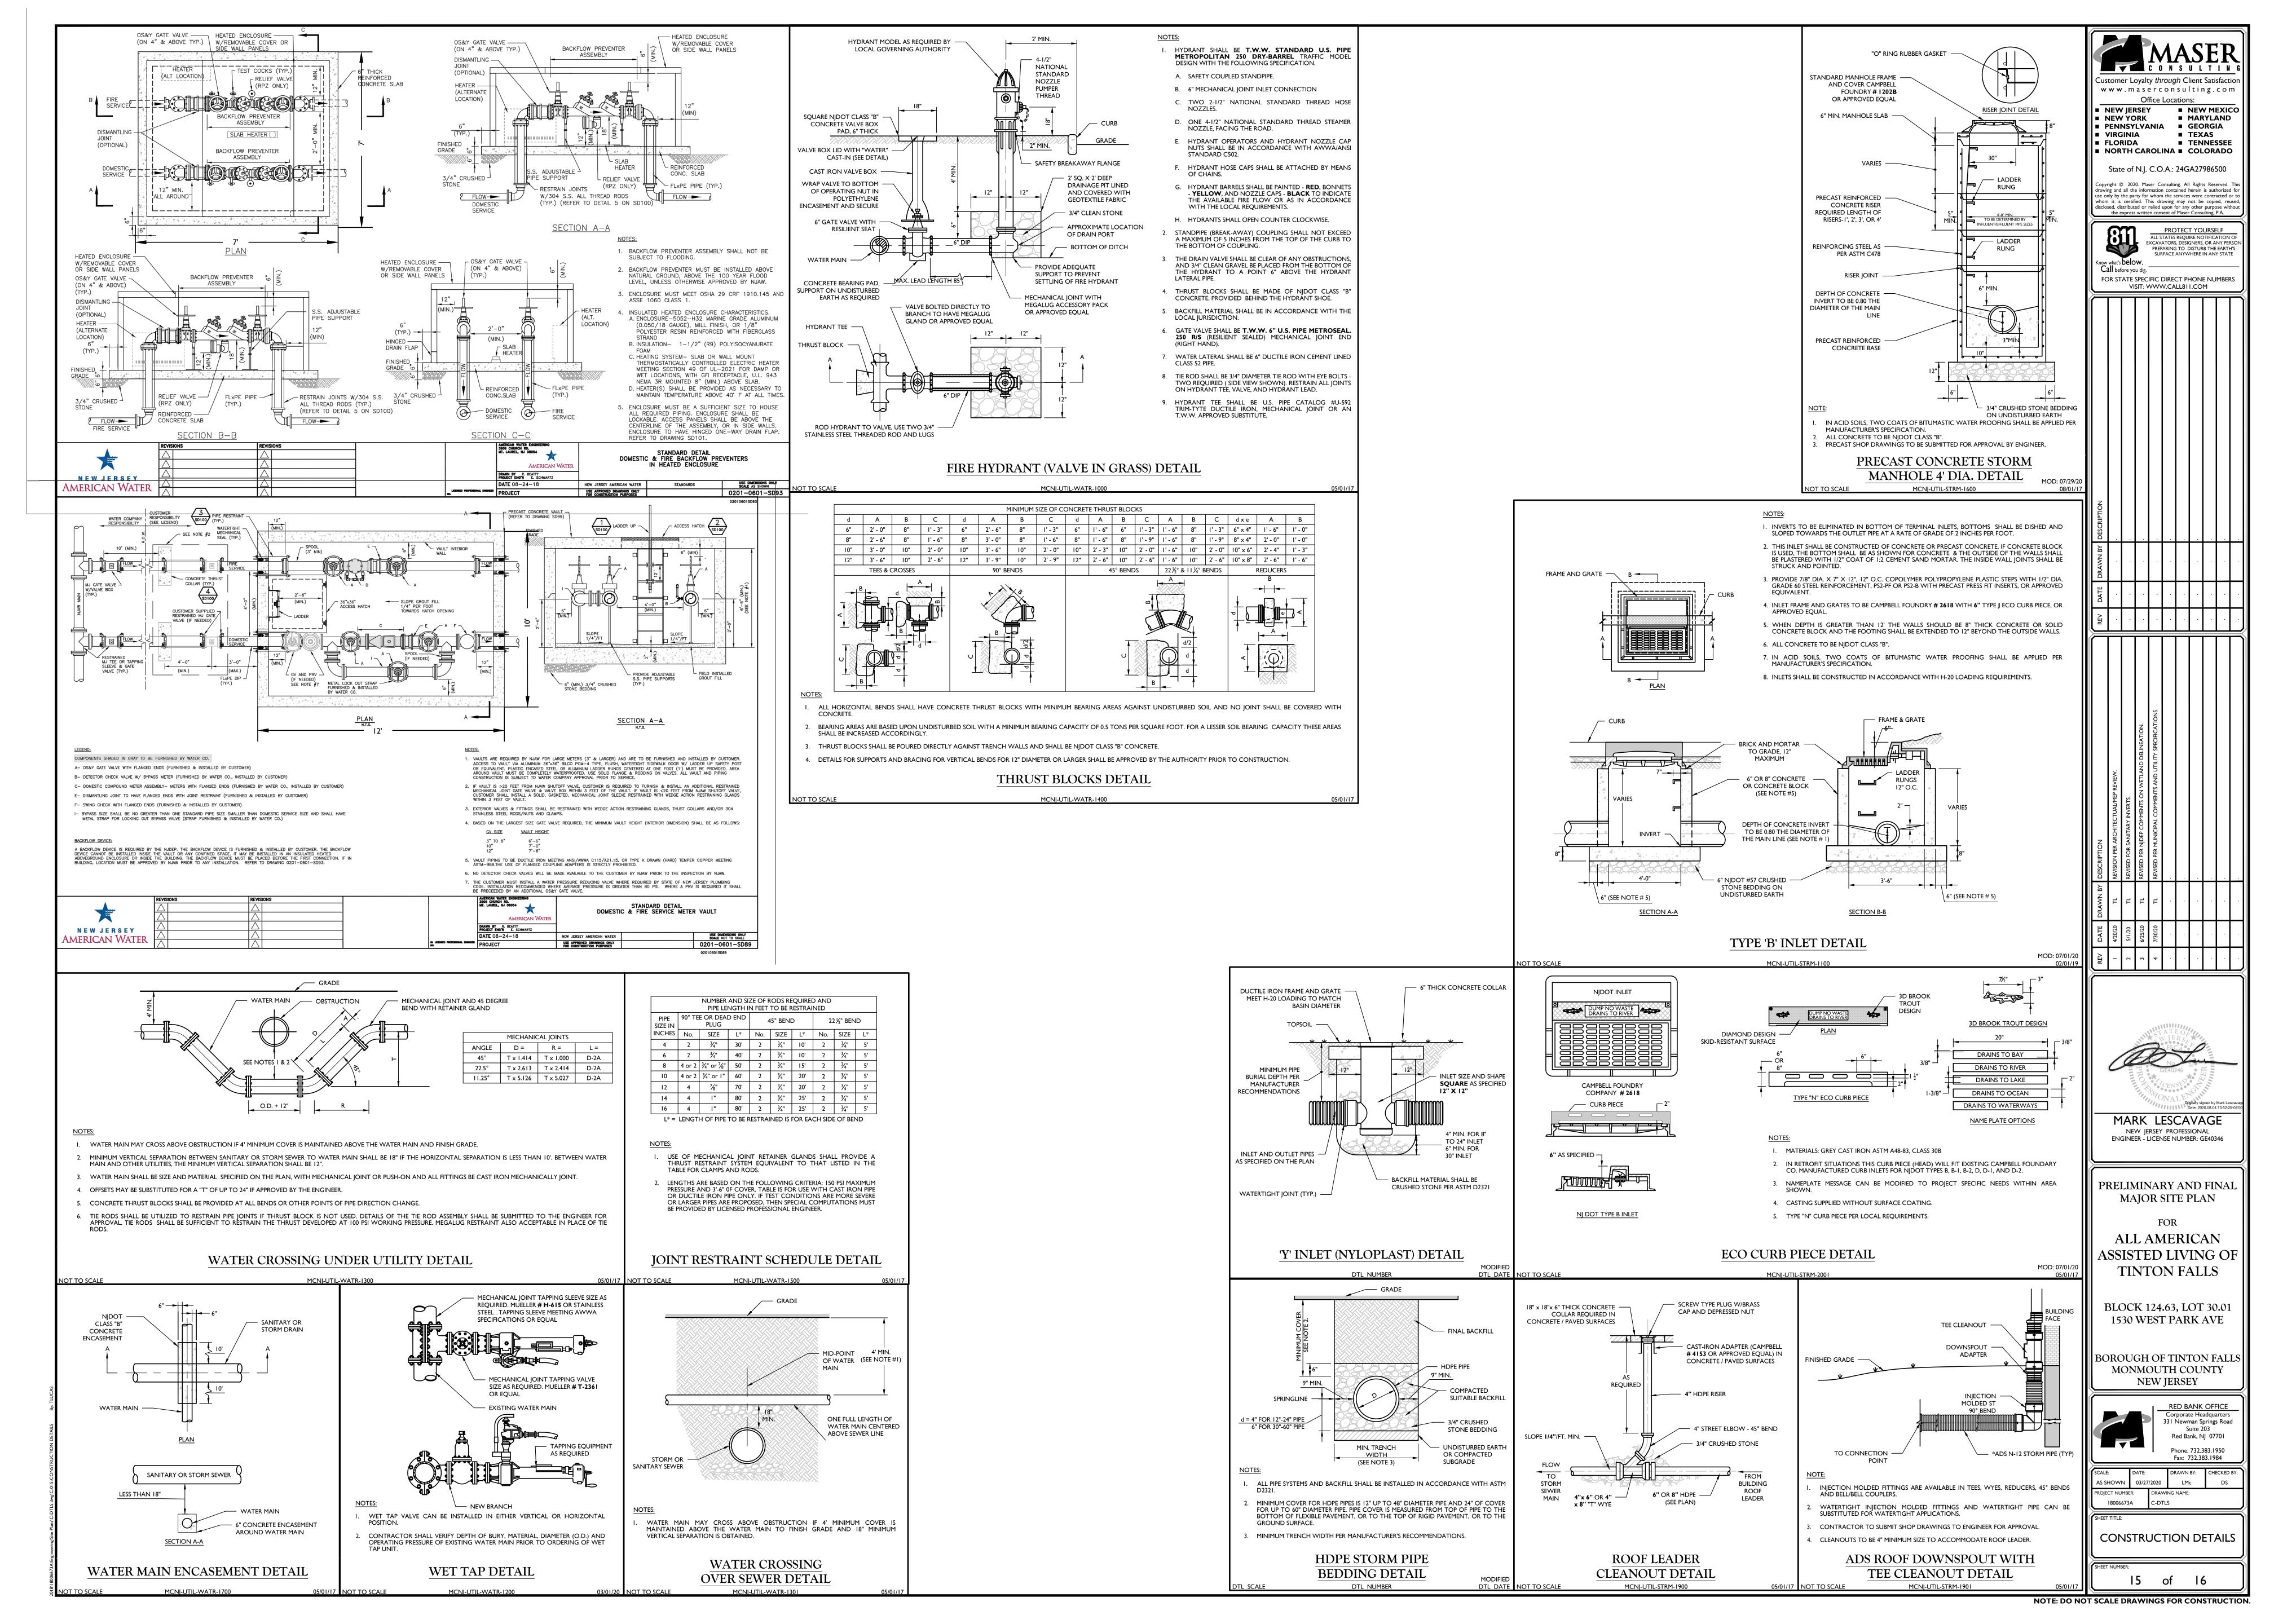

|                                       |                               | 4                                                  |                                                            | of                    |                             | 10                                          |                                                 |                               |                  |