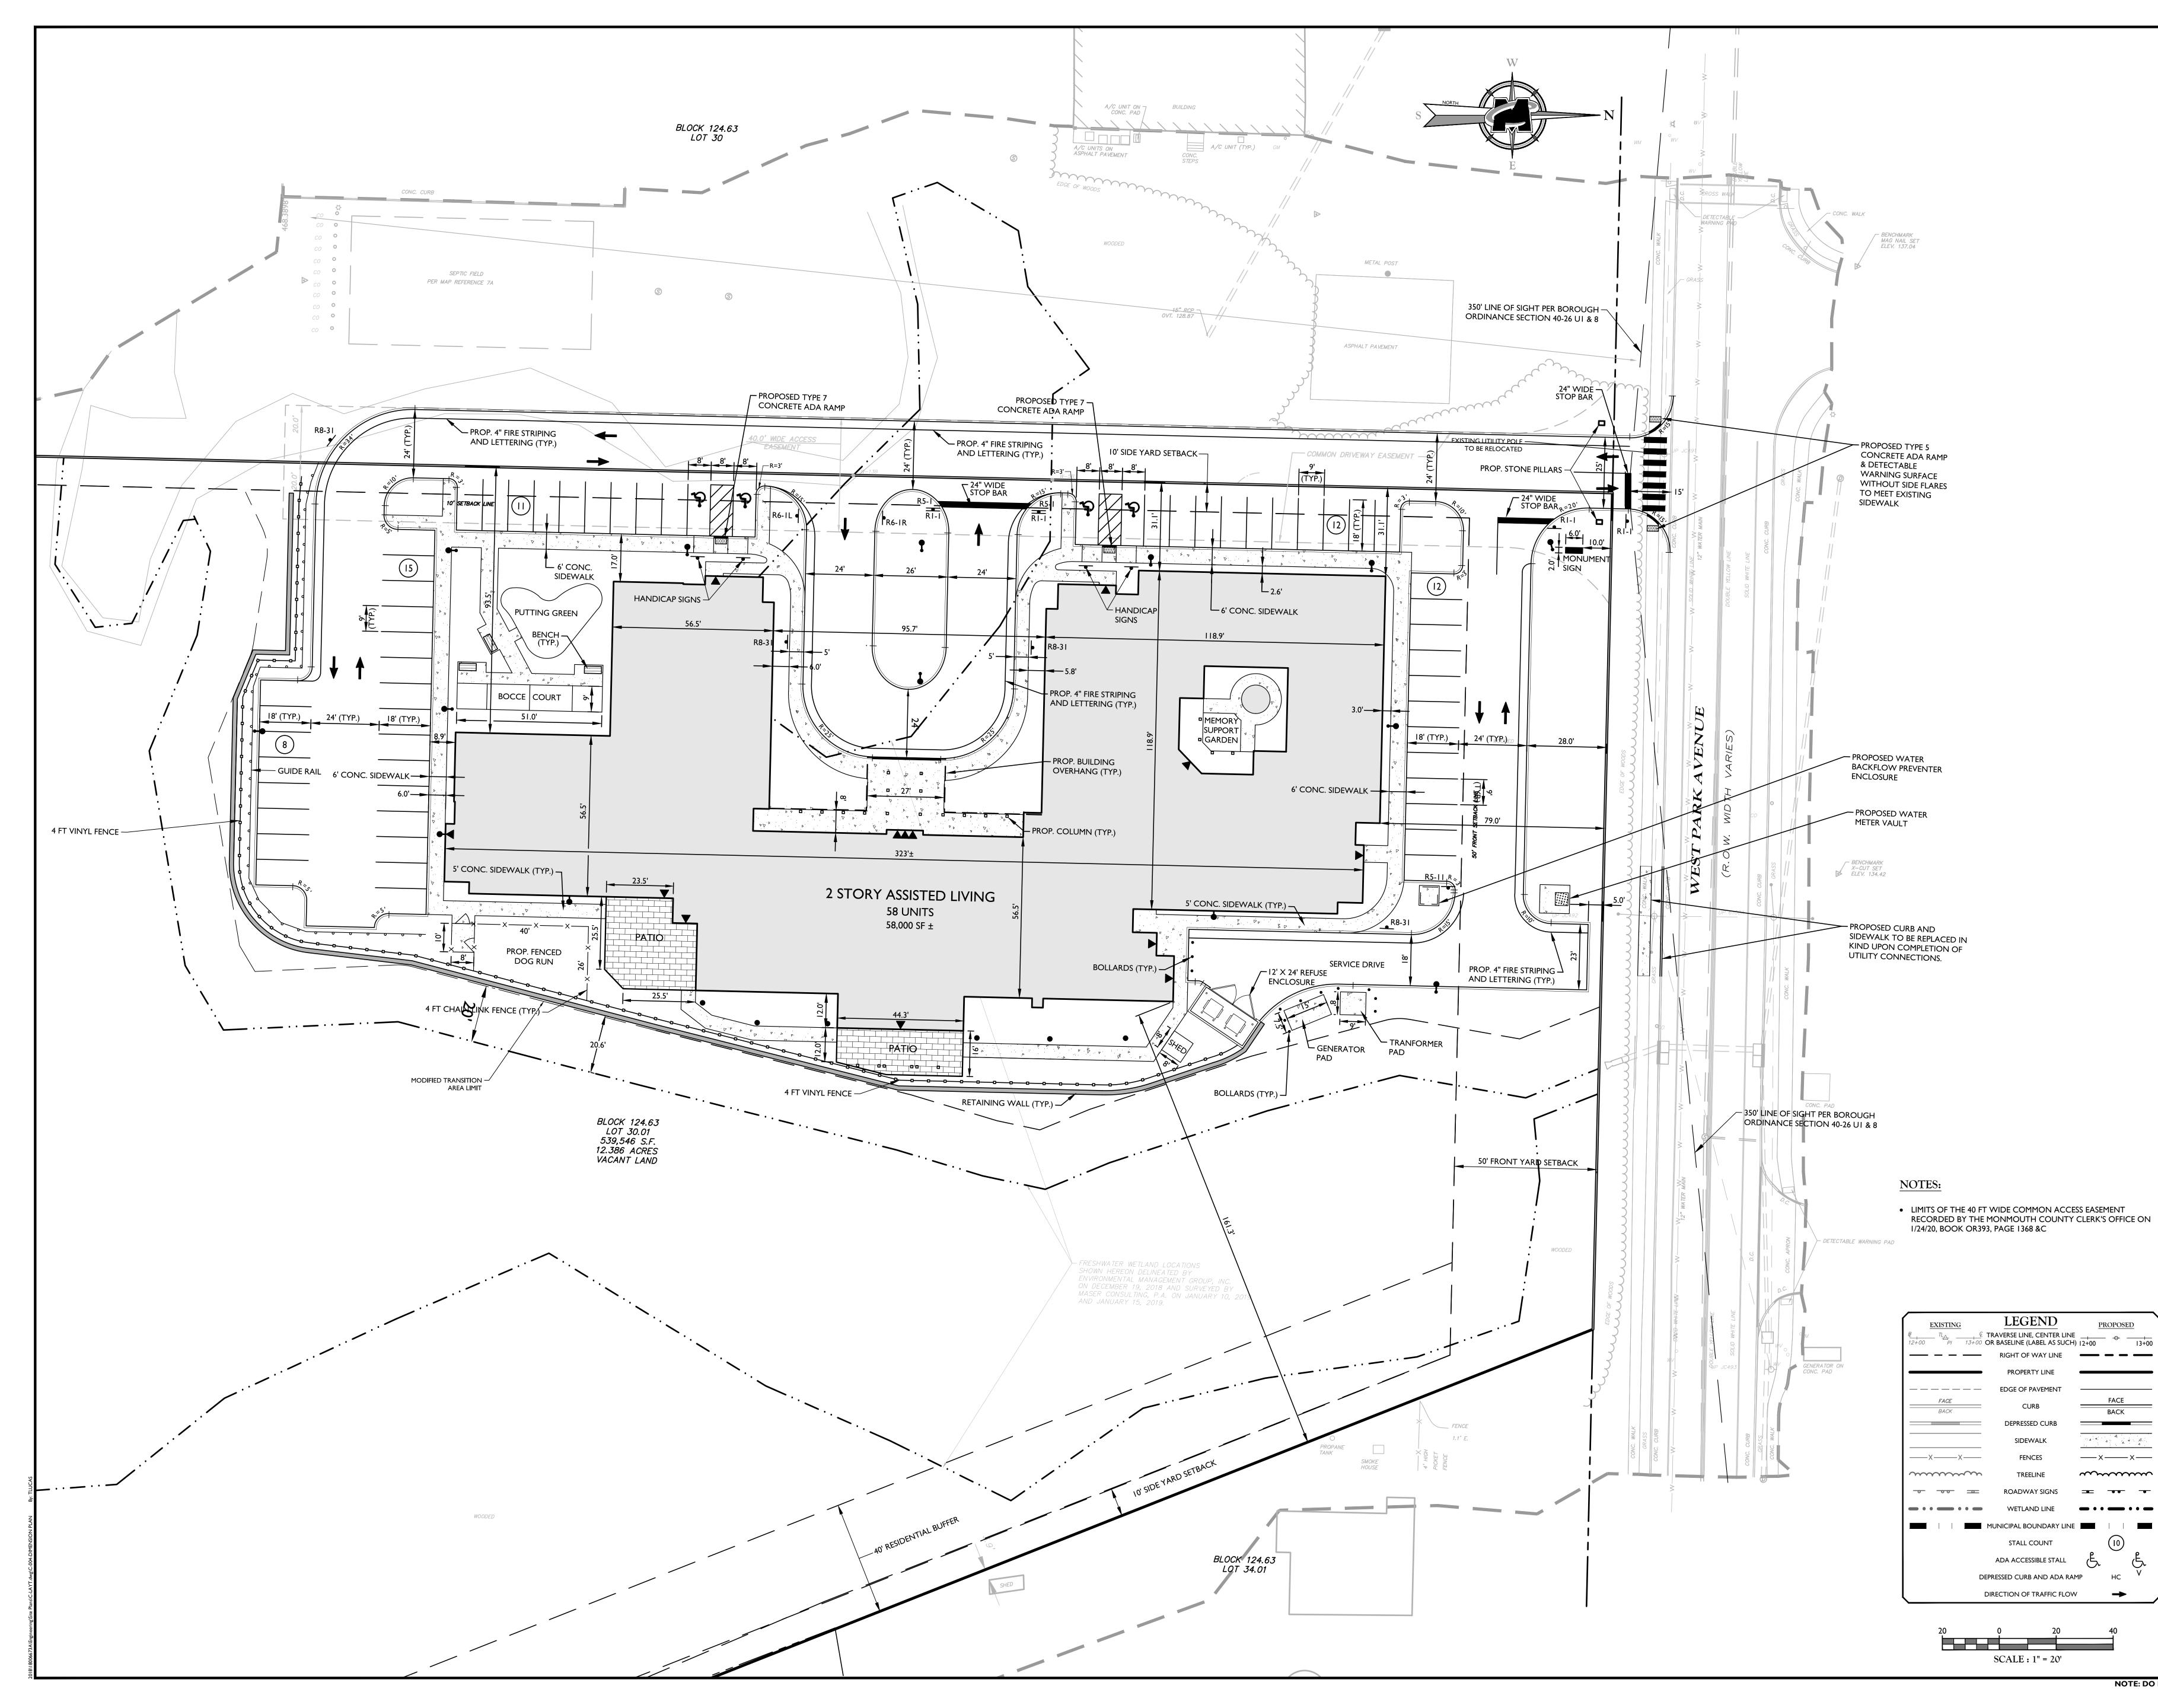

NING PERMIT BOROUGH OF TINTON FALLS CONSTRUCTION PERMI<sup>®</sup>
  - NIDEP STORMWATER GENERAL PERMIT MONMOUTH COUNTY PLANNING BOARD SITE PLAN APPROVAL NEW JERSEY DEPARTMENT OF ENVIRONMENTAL PROTECTIONS (NJDEP) FRESHWATER WETLANDS
  - NJDEP DIVISION OF LAND USE REGULATION (DLUR) PERMITS: A. FRESHWATER WETLANDS GENERAL PERMIT #6;
  - D FLOOD HAZARD VERIFICATION
  - NJDEP DIVISION OF WATER QUALITY TREATMENT WORKS APPROVAL (TWA);
  - NJDCA CONSTRUCTION PLAN REVIEW/RELEASE.
  - THE TOPOGRAPHIC INFORMATION SHOWN HEREON IS TAKEN FROM A PLAN
  - 6. THE HORIZONTAL DATUM IS RELATIVE TO THE NEW JERSEY STATE PLANE COORDINATE SYSTEM
  - BENCHMARK REFERENCE: PER NOTE 5- MAG NAIL SET AT ELEVATION: 137.04 FEET NAVD 1988.



A/Engineering/Site Plans/C-DEMO.dwg/C-002-EXISTING CONDITIONS By: TLUCAS















PROPOSED FACE BACK 

> Q œ 🗙 G 29.0



### NOTES:

- I. ROOF STORM DRAINAGE IS TO BE CONVEYED TO THE UNDERGROUND DETENTION SYSTEMS AS SHOWN.
- 2. THE ROOF STORMWATER CONVEYANCE SYSTEM IS TO BE DESIGNED ACCORDING TO THE NATIONAL STANDARD PLUMBING CODE AND IS TO SUBMITTED AS PART OF THE BUILDING PERMIT PROCESS.
- 3. KNOX BOX TO BE INSTALLED BY THE CONTRACTOR. 4. THE GENERATOR SPECIFIED SHALL NOT EXCEED 70 DECIBELS AT ANY PROPERTY LINE AND ROUTINE TESTING AND MAINTENANCE SHALL NOT OCCUR MORE THAN ONCE PER WEEK AND SHALL NOT EXCEED 30 MINUTES.



SCALE : 1" = 20'



PROPOSED

\_\_\_\_

FACE

BACK

====

NOTE: DO NOT SCALE DRAWINGS FOR CONSTRUCTION

 $\bigcirc$ 

 $(\mathbb{S})$ 





### CONSTRUCTION SITE WASTE CONTROL COMPONENT OF THE STORMWATER POLLUTION PREVENTION PLAN (SPPP) MCNJ-S