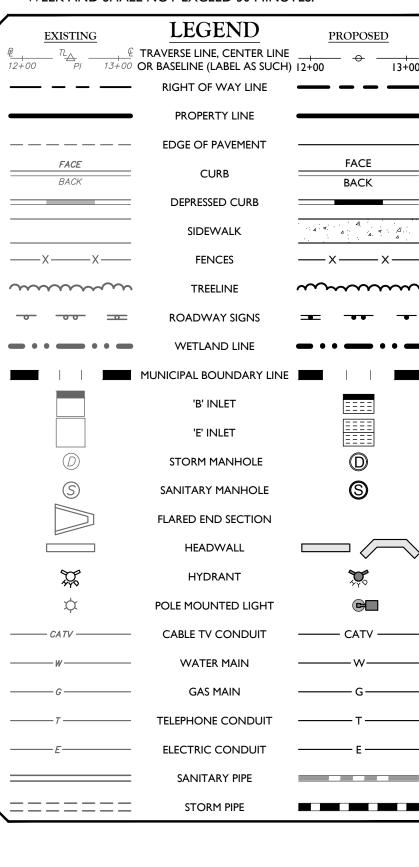

RIZONTAL DATUM IS RELATIVE TO THE NEW JERSEY STATE PLANE COORDINATE SYSTEM
  - BENCHMARK REFERENCE: PER NOTE 5- MAG NAIL SET AT ELEVATION: 137.04 FEET NAVD 1988.



A/Engineering/Site Plans/C-DEMO.dwg/C-002-EXISTING CONDITIONS By: TLUCAS















PROPOSED FACE BACK 

> Q œ 🗙 G 29.0



### NOTES:

- I. ROOF STORM DRAINAGE IS TO BE CONVEYED TO THE UNDERGROUND DETENTION SYSTEMS AS SHOWN.
- 2. THE ROOF STORMWATER CONVEYANCE SYSTEM IS TO BE DESIGNED ACCORDING TO THE NATIONAL STANDARD PLUMBING CODE AND IS TO SUBMITTED AS PART OF THE BUILDING PERMIT PROCESS.
- 3. KNOX BOX TO BE INSTALLED BY THE CONTRACTOR. 4. THE GENERATOR SPECIFIED SHALL NOT EXCEED 70 DECIBELS AT ANY PROPERTY LINE AND ROUTINE TESTING AND MAINTENANCE SHALL NOT OCCUR MORE THAN ONCE PER WEEK AND SHALL NOT EXCEED 30 MINUTES.



SCALE : 1" = 20'



PROPOSED

\_\_\_\_

FACE

BACK

====

NOTE: DO NOT SCALE DRAWINGS FOR CONSTRUCTION

 $\bigcirc$ 

 $(\mathbb{S})$ 





### CONSTRUCTION SITE WASTE CONTROL COMPONENT OF THE STORMWATER POLLUTION PREVENTION PLAN (SPPP) MCNJ-SOIL-NOTE-1200 07/01 THE CONSTRUCTION SITE WASTE CONTROL COMPONENT OF THE SPPP CONSISTS OF SITE PREPARATION THE REQUIREMENTS IN 2., 3., AND 4. BELOW. THESE REQUIREMENTS BECAME OPERATIVE ON MARCH 3, 2004 AND APPLY TO CONSTRUCTION ACTIVITIES THAT COMMENCE ON OR AFTER MARCH 3, 2004. ANY NEW CONSTRUCTION ACTIVITY FOR WHICH AN RFA IS SUBMITTED ON OR AFTER MARCH 3, 2004 OR WHICH RECEIVE AUTOMATIC RENEWAL OF AUTHORIZATION UNDER THIS PERMIT AFTER MARCH 3, 2004 ALSO SHALL COMPLY WITH THESE REOUIREMENTS. MATERIAL MANAGEMENT TO PREVENT OR REDUCE WASTE - ANY PES