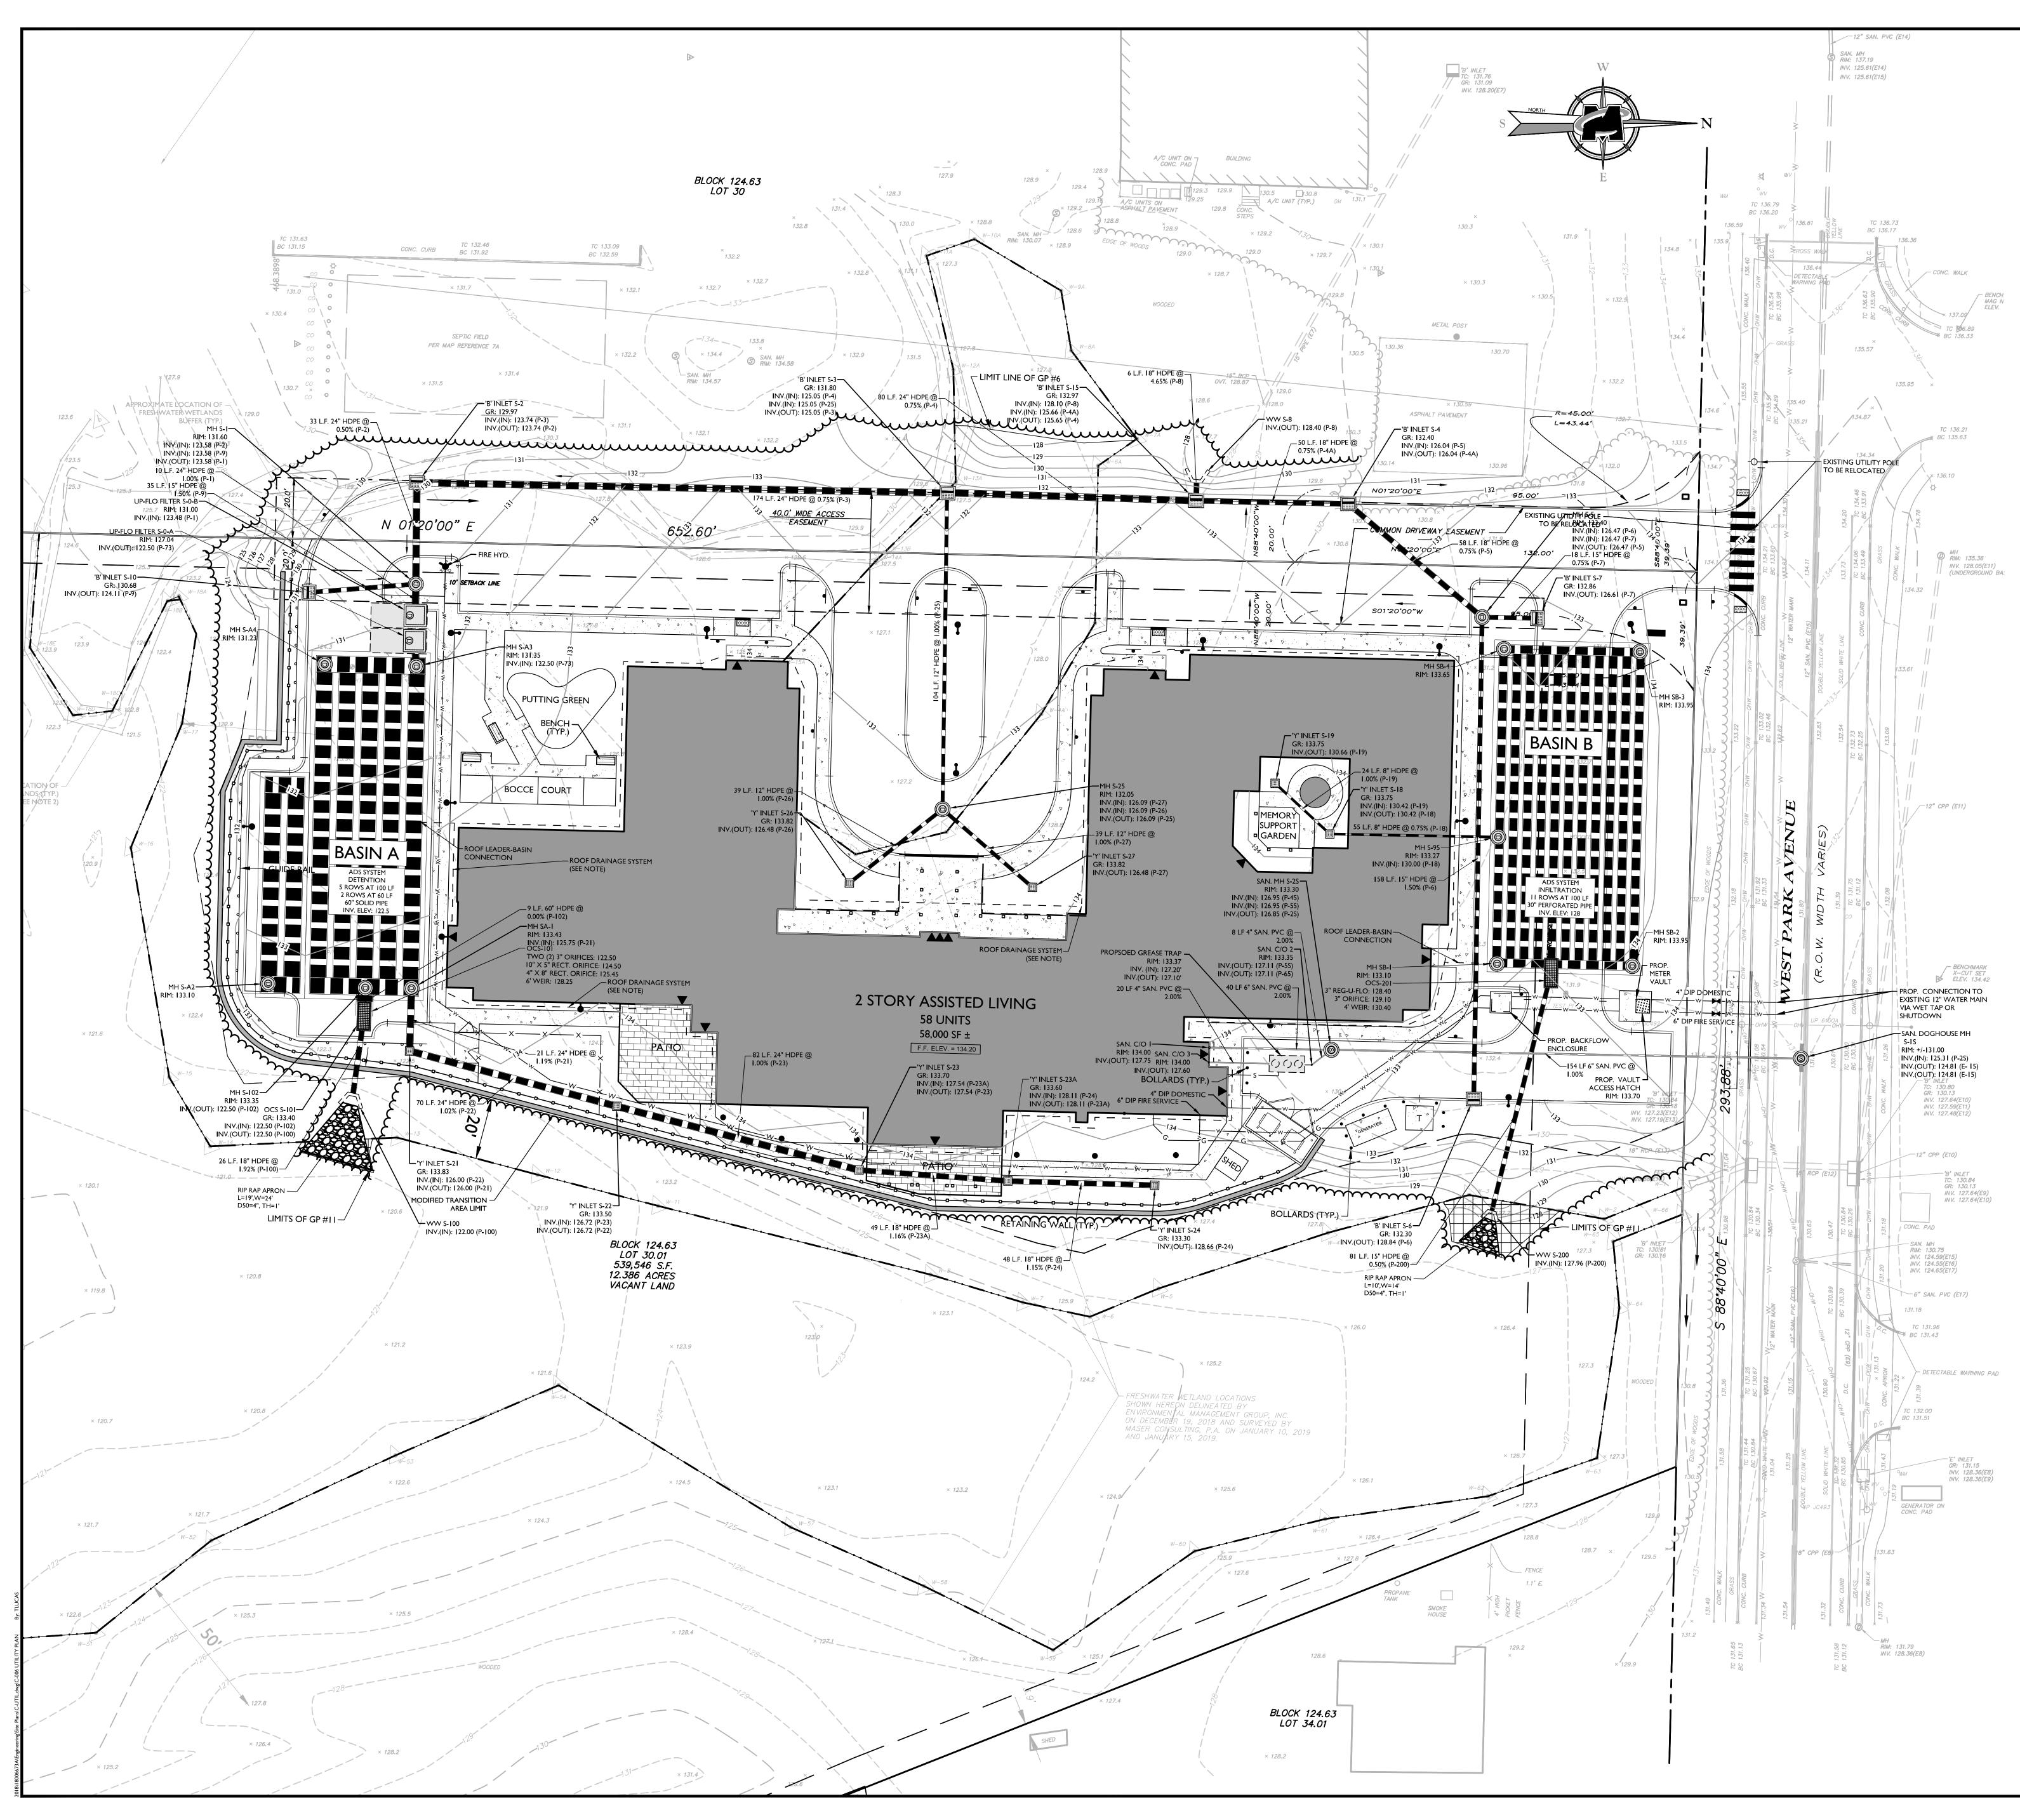

ION PERMI<sup>®</sup>
  - NIDEP STORMWATER GENERAL PERMIT MONMOUTH COUNTY PLANNING BOARD SITE PLAN APPROVAL NEW JERSEY DEPARTMENT OF ENVIRONMENTAL PROTECTIONS (NJDEP) FRESHWATER WETLANDS
  - NJDEP DIVISION OF LAND USE REGULATION (DLUR) PERMITS: A. FRESHWATER WETLANDS GENERAL PERMIT #6;
  - D FLOOD HAZARD VERIFICATION
  - NJDEP DIVISION OF WATER QUALITY TREATMENT WORKS APPROVAL (TWA);
  - NJDCA CONSTRUCTION PLAN REVIEW/RELEASE.
  - THE TOPOGRAPHIC INFORMATION SHOWN HEREON IS TAKEN FROM A PLAN
  - 6. THE HORIZONTAL DATUM IS RELATIVE TO THE NEW JERSEY STATE PLANE COORDINATE SYSTEM
  - BENCHMARK REFERENCE: PER NOTE 5- MAG NAIL SET AT ELEVATION: 137.04 FEET NAVD 1988.



A/Engineering/Site Plans/C-DEMO.dwg/C-002-EXISTING CONDITIONS By: TLUCAS















PROPOSED FACE BACK 

> Q œ 🗙 G 29.0



### NOTES:

- I. ROOF STORM DRAINAGE IS TO BE CONVEYED TO THE UNDERGROUND DETENTION SYSTEMS AS SHOWN.
- 2. THE ROOF STORMWATER CONVEYANCE SYSTEM IS TO BE DESIGNED ACCORDING TO THE NATIONAL STANDARD PLUMBING CODE AND IS TO SUBMITTED AS PART OF THE BUILDING PERMIT PROCESS.
- 3. KNOX BOX TO BE INSTALLED BY THE CONTRACTOR. 4. THE GENERATOR SPECIFIED SHALL NOT EXCEED 70 DECIBELS AT ANY PROPERTY LINE AND ROUTINE TESTING AND MAINTENANCE SHALL NOT OCCUR MORE THAN ONCE PER WEEK AND SHALL NOT EXCEED 30 MINUTES.



SCALE : 1" = 20'



PROPOSED

\_\_\_\_

FACE

BACK

====

NOTE: DO NOT SCALE DRAWINGS FOR CONSTRUCTION

 $\bigcirc$ 

 $(\mathbb{S})$ 





### CONSTRUCTION SITE WASTE CONTROL COMPONENT OF THE STORMWATER POLLUTION PREVENTION PLAN (SPPP) MCNJ-SOIL-NOTE-1200 07/01 THE CONSTRUCTION SITE WAS