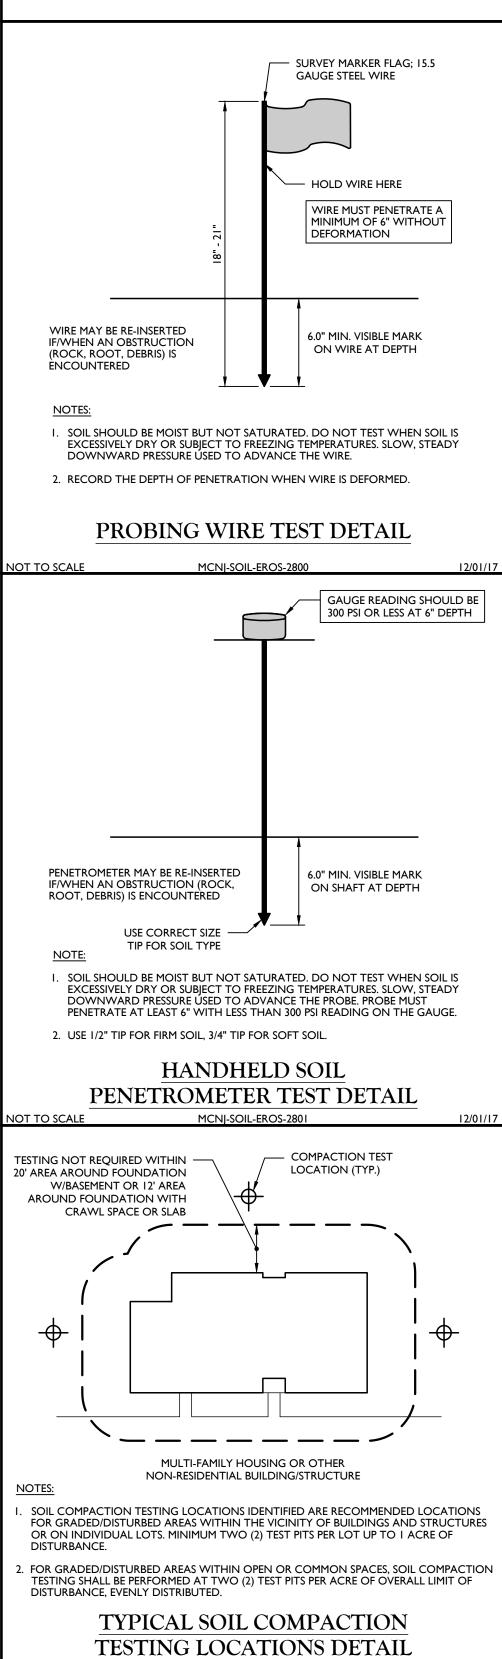

UIRED IF/WHEN SUBSOIL COMPACTION
- MITIGATION IS PROPOSED AS PART OF THE SEQUENCE OF CONSTRUCTION. FOR ADDITIONAL REQUIREMENTS AND EXEMPTIONS SEE SECTION 19 "STANDARD FOR LAND GRADING" OF THE STANDARD.
- PROCEDURES FOR SOIL COMPACTION MITIGATION
- PROCEDURES SHALL BE USED TO MITIGATE EXCESSIVE SOIL COMPACTION PRIOR TO PLACEMENT OF TOPSOIL AND ESTABLISHMENT OF PERMANENT VEGETATIVE COVER.
   RESTORATION OF COMPACTED SOILS SHALL BE THROUGH DEEP
- SCARIFICATION/TILLAGE (6" MINIMUM DEPTH) WHERE THERE IS NO DANGER TO UNDERGROUND UTILITIES (CABLES, IRRIGATION SYSTEMS, ETC.).
  IN THE ALTERNATIVE, ANOTHER METHOD AS SPECIFIED BY A NEW JERSEY LICENSED
- 3. IN THE ALTERNATIVE, ANOTHER METHOD AS SPECIFIED BY A NEW JERSET LICENSEL PROFESSIONAL ENGINEER MAY BE SUBSTITUTED SUBJECT TO DISTRICT APPROVAL.



MCNJ-SOIL-EROS-2802

NOT TO SCALE





- . THIS PLAN SHALL BE USED FOR LANDSCAPE PLANTING PURPOSES ONLY. EXAMINE ALL ENGINEERING DRAWINGS AND FIELD CONDITIONS FOR SPECIFIC LOCATIONS OF UTILITIES AND STRUCTURES. NOTIFY THE LANDSCAPE ARCHITECT OF ANY DISCREPANCIES OR LOCATION CONFLICTS PRIOR TO PLANTING INSTALLATION.
- . THE CONTRACTOR SHALL BE RESPONSIBLE FOR ALL UTILITIES MARKOUTS AND COMPLIANCE WITH ALL FEDERAL, STATE, OR LOCAL CODES, LAWFUL ORDERS OR REGULATIONS GOVERNING UPON THIS WORK. 3. OWNER OR HIS/HER REPRESENTATIVE SHALL BE NOTIFIED PRIOR TO BEGINNING
- PLANTING OPERATIONS. 4. ROUTINE MAINTENANCE OF SHADE TREES SHALL BE THE RESPONSIBILITY OF THE PROPERTY OWNER. ANY LANDSCAPING THAT DIES WITHIN 2 YEARS OF PLANTING,
- FOR ANY REASON, SHALL BE REPLACED BY THE DEVELOPER OR BY THE CU