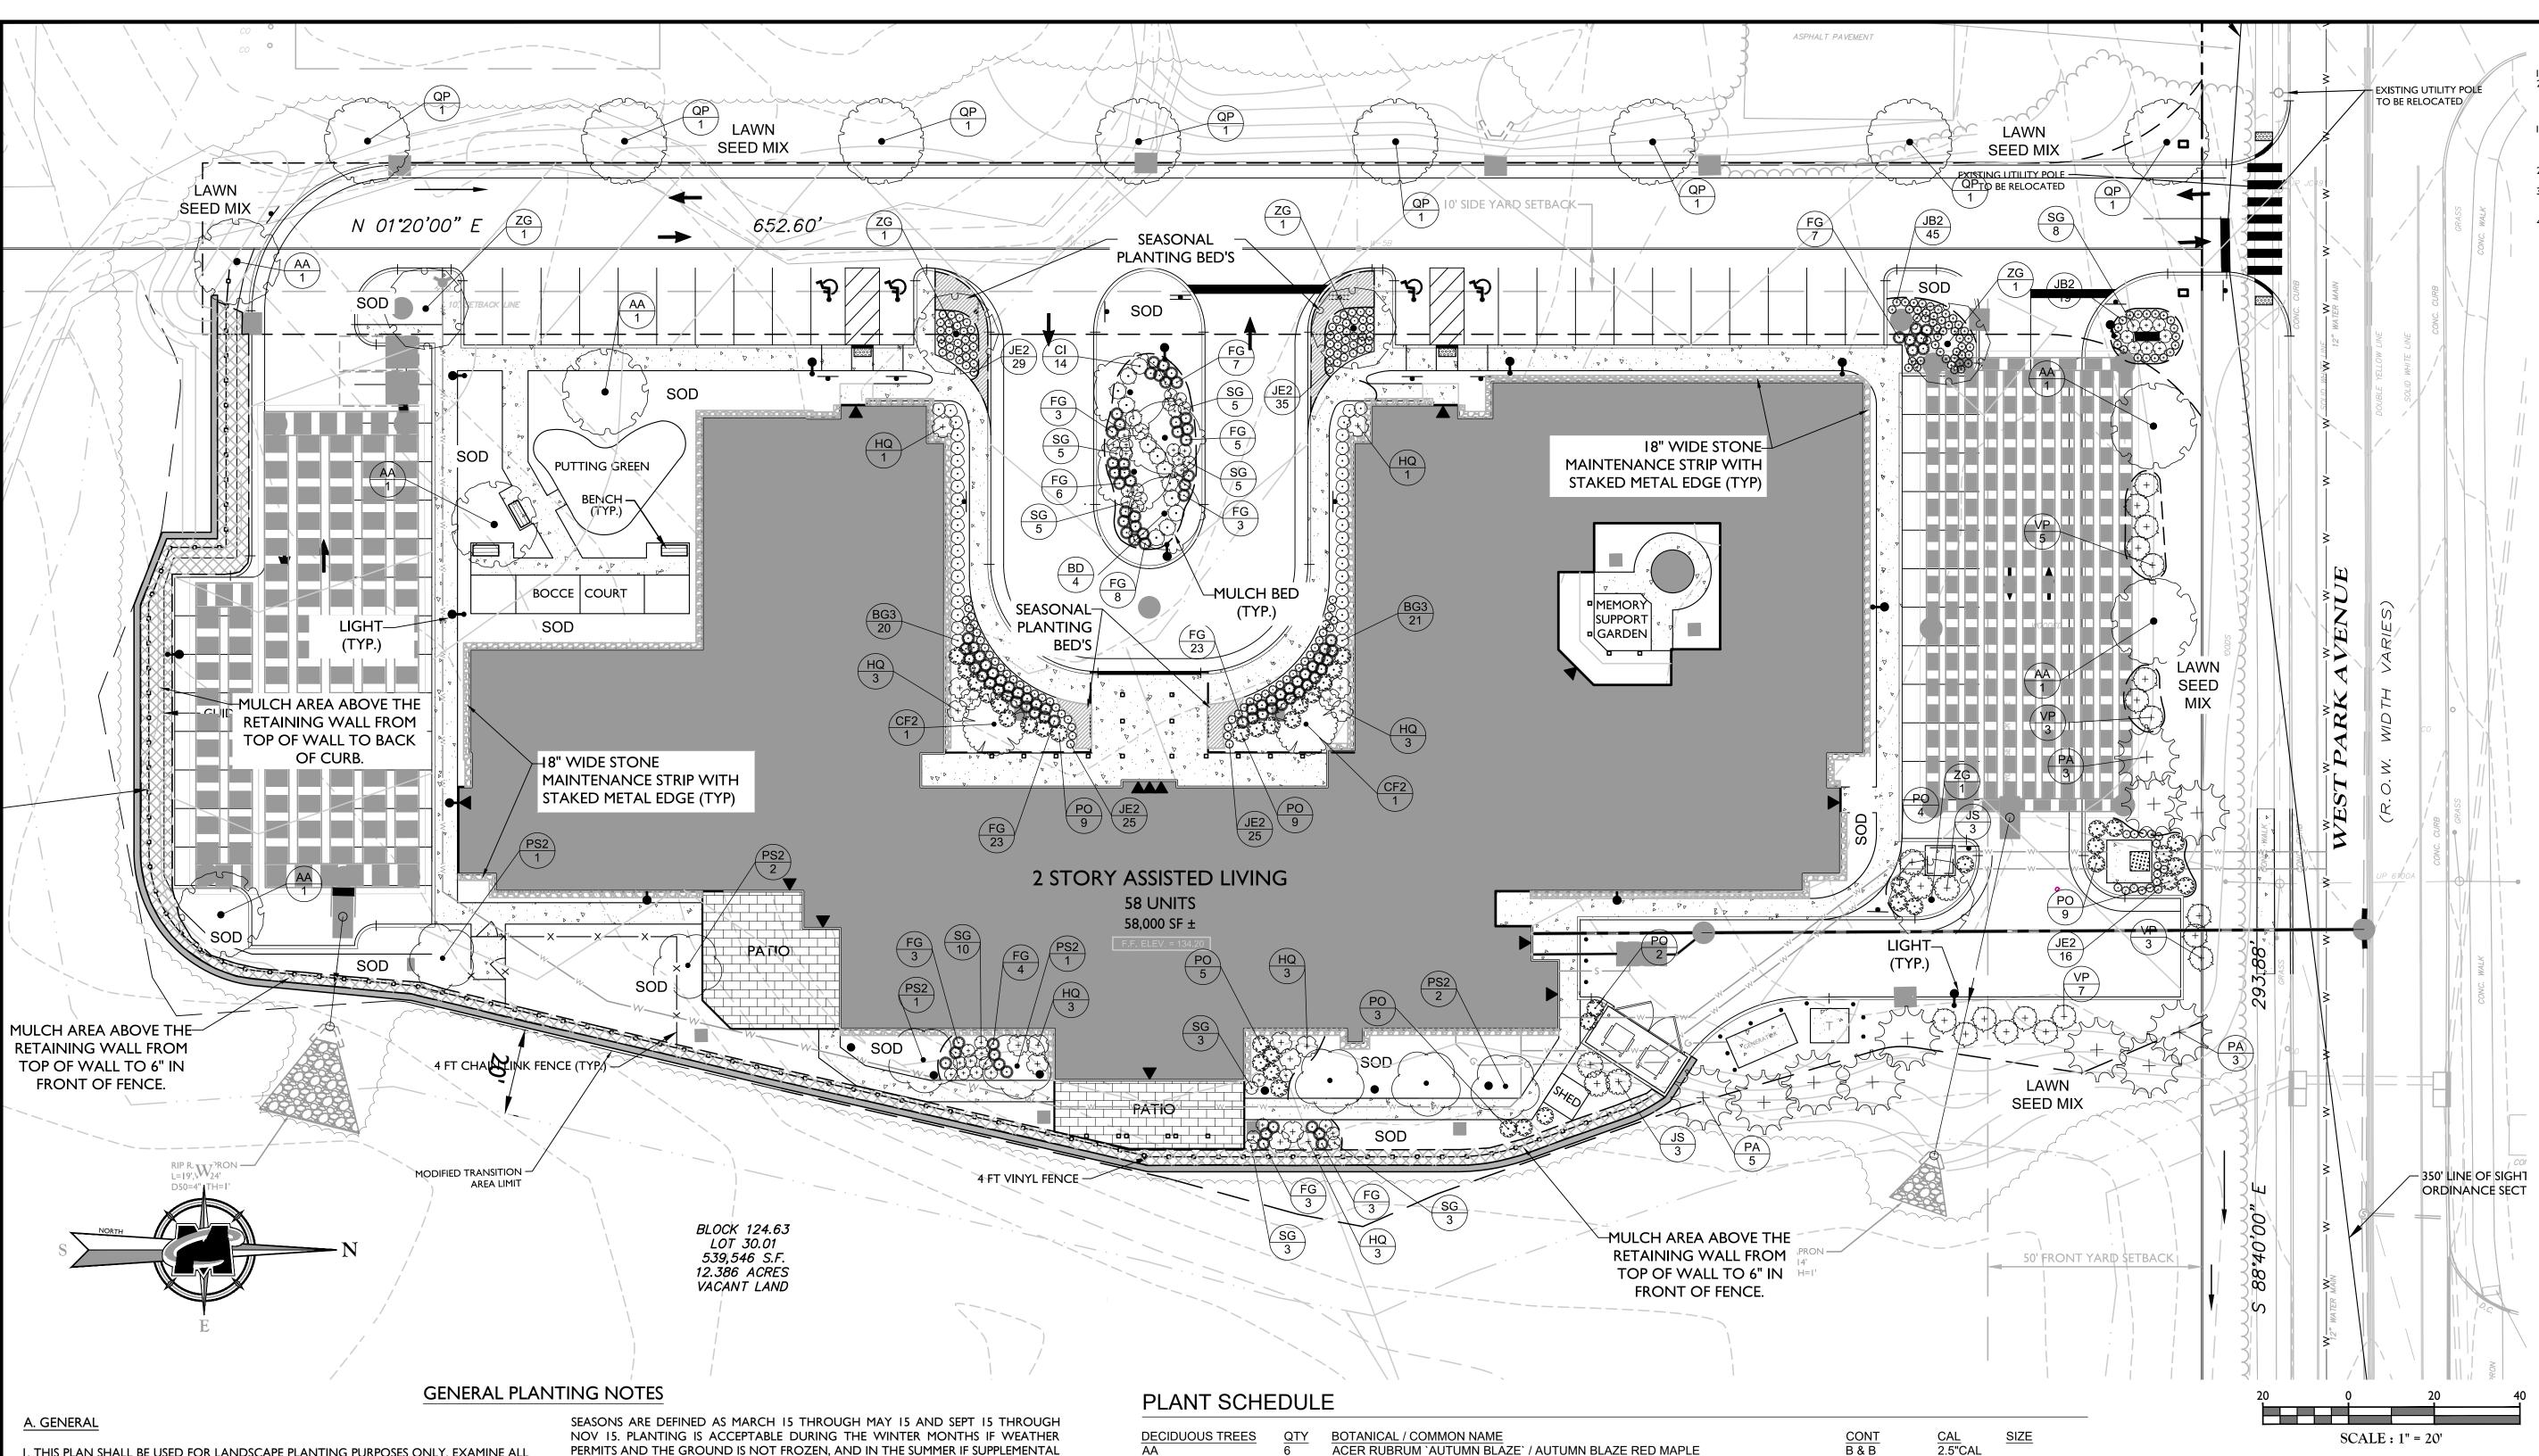

GATION IS PROPOSED AS PART OF THE SEQUENCE OF CONSTRUCTION. FOR ADDITIONAL REQUIREMENTS AND EXEMPTIONS SEE SECTION 19 "STANDARD FOR LAND GRADING" OF THE STANDARD.
- PROCEDURES FOR SOIL COMPACTION MITIGATION
- PROCEDURES SHALL BE USED TO MITIGATE EXCESSIVE SOIL COMPACTION PRIOR TO PLACEMENT OF TOPSOIL AND ESTABLISHMENT OF PERMANENT VEGETATIVE COVER.
   RESTORATION OF COMPACTED SOILS SHALL BE THROUGH DEEP
- SCARIFICATION/TILLAGE (6" MINIMUM DEPTH) WHERE THERE IS NO DANGER TO UNDERGROUND UTILITIES (CABLES, IRRIGATION SYSTEMS, ETC.).
  IN THE ALTERNATIVE, ANOTHER METHOD AS SPECIFIED BY A NEW JERSEY LICENSED
- 3. IN THE ALTERNATIVE, ANOTHER METHOD AS SPECIFIED BY A NEW JERSET LICENSEL PROFESSIONAL ENGINEER MAY BE SUBSTITUTED SUBJECT TO DISTRICT APPROVAL.



MCNJ-SOIL-EROS-2802

NOT TO SCALE





- . THIS PLAN SHALL BE USED FOR LANDSCAPE PLANTING PURPOSES ONLY. EXAMINE ALL ENGINEERING DRAWINGS AND FIELD CONDITIONS FOR SPECIFIC LOCATIONS OF UTILITIES AND STRUCTURES. NOTIFY THE LANDSCAPE ARCHITECT OF ANY DISCREPANCIES OR LOCATION CONFLICTS PRIOR TO PLANTING INSTALLATION.
- . THE CONTRACTOR SHALL BE RESPONSIBLE FOR ALL UTILITIES MARKOUTS AND COMPLIANCE WITH ALL FEDERAL, STATE, OR LOCAL CODES, LAWFUL ORDERS OR REGULATIONS GOVERNING UPON THIS WORK. 3. OWNER OR HIS/HER REPRESENTATIVE SHALL BE NOTIFIED PRIOR TO BEGINNING
- PLANTING OPERATIONS. 4. ROUTINE MAINTENANCE OF SHADE TREES SHALL BE THE RESPONSIBILITY OF THE PROPERTY OWNER. ANY LANDSCAPING THAT DIES WITHIN 2 YEARS OF PLANTING,
- FOR ANY REASON, SHALL BE REPLACED BY THE DEVELOPER OR BY THE CURRENT OWNER AT THEIR SOLE EXPENSE

###