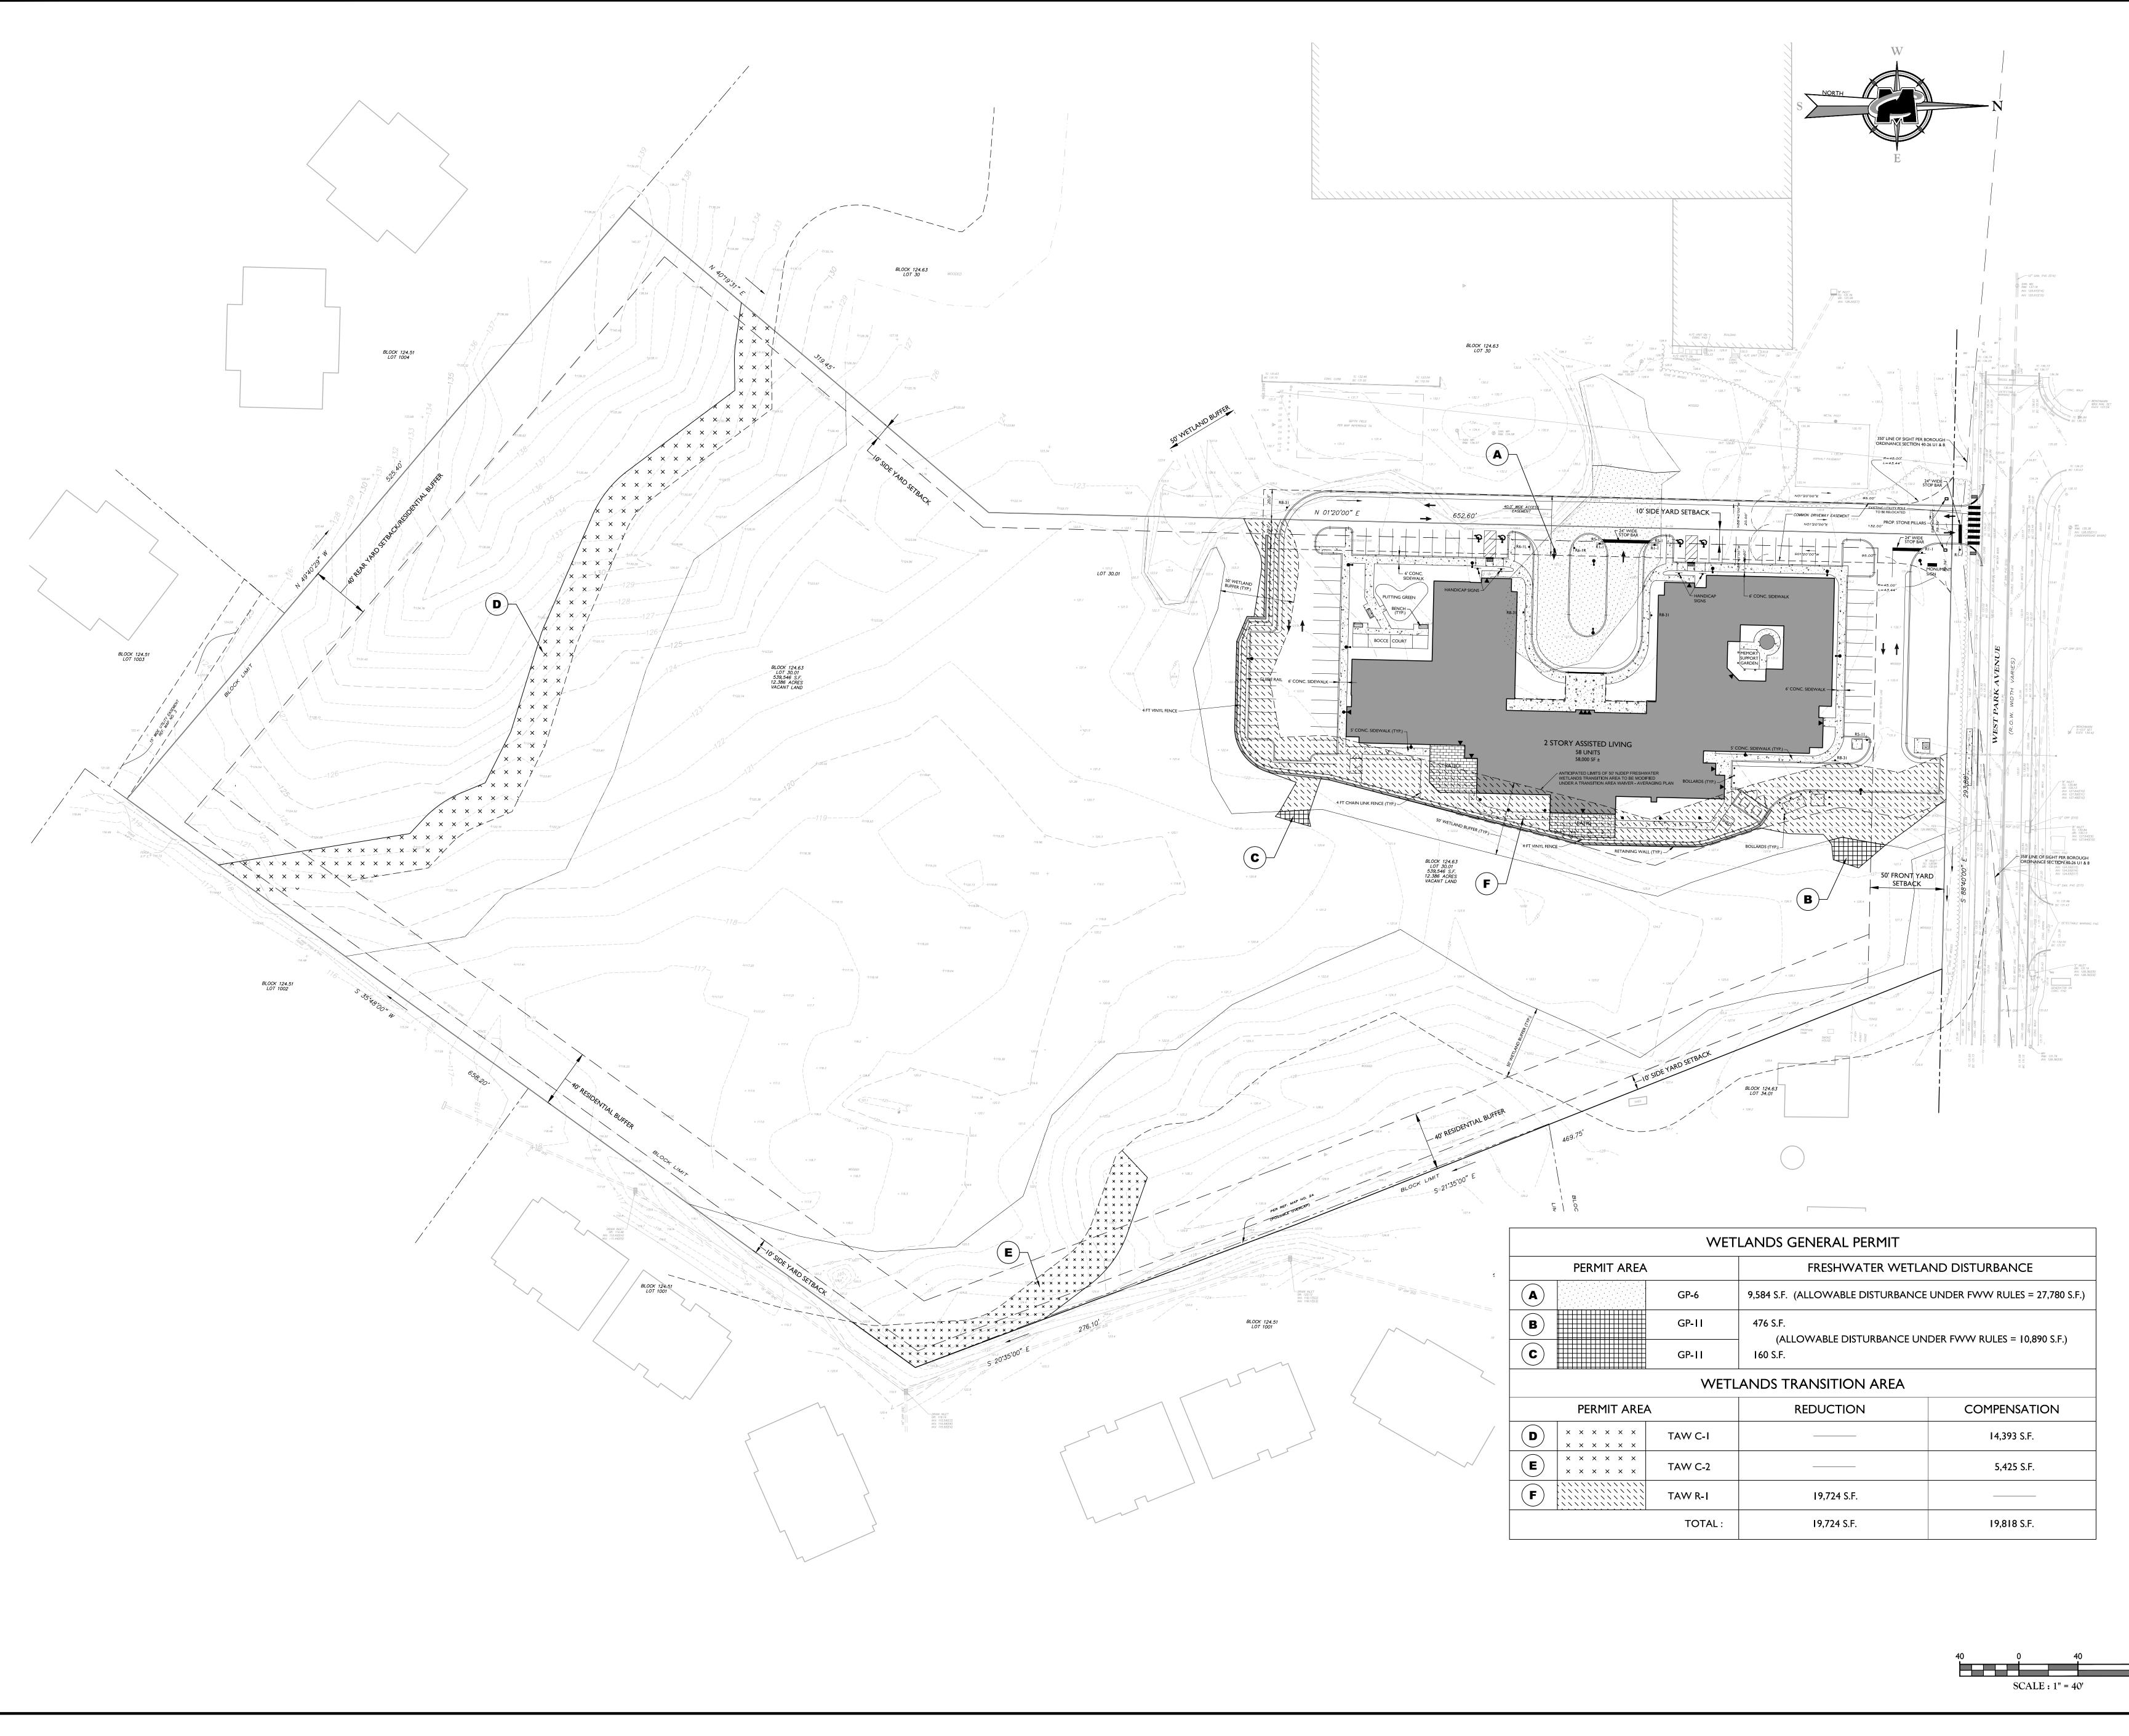

OPENING PERMIT BOROUGH OF TINTON FALLS CONSTRUCTION PERMI<sup>®</sup>
  - NIDEP STORMWATER GENERAL PERMIT MONMOUTH COUNTY PLANNING BOARD SITE PLAN APPROVAL NEW JERSEY DEPARTMENT OF ENVIRONMENTAL PROTECTIONS (NJDEP) FRESHWATER WETLANDS
  - NJDEP DIVISION OF LAND USE REGULATION (DLUR) PERMITS: A. FRESHWATER WETLANDS GENERAL PERMIT #6;
  - D FLOOD HAZARD VERIFICATION
  - NJDEP DIVISION OF WATER QUALITY TREATMENT WORKS APPROVAL (TWA);
  - NJDCA CONSTRUCTION PLAN REVIEW/RELEASE.
  - THE TOPOGRAPHIC INFORMATION SHOWN HEREON IS TAKEN FROM A PLAN
  - 6. THE HORIZONTAL DATUM IS RELATIVE TO THE NEW JERSEY STATE PLANE COORDINATE SYSTEM
  - BENCHMARK REFERENCE: PER NOTE 5- MAG NAIL SET AT ELEVATION: 137.04 FEET NAVD 1988.



A/Engineering/Site Plans/C-DEMO.dwg/C-002-EXISTING CONDITIONS By: TLUCAS















PROPOSED FACE BACK 

> Q œ 🗙 G 29.0



### NOTES:

- I. ROOF STORM DRAINAGE IS TO BE CONVEYED TO THE UNDERGROUND DETENTION SYSTEMS AS SHOWN.
- 2. THE ROOF STORMWATER CONVEYANCE SYSTEM IS TO BE DESIGNED ACCORDING TO THE NATIONAL STANDARD PLUMBING CODE AND IS TO SUBMITTED AS PART OF THE BUILDING PERMIT PROCESS.
- 3. KNOX BOX TO BE INSTALLED BY THE CONTRACTOR. 4. THE GENERATOR SPECIFIED SHALL NOT EXCEED 70 DECIBELS AT ANY PROPERTY LINE AND ROUTINE TESTING AND MAINTENANCE SHALL NOT OCCUR MORE THAN ONCE PER WEEK AND SHALL NOT EXCEED 30 MINUTES.



SCALE : 1" = 20'



PROPOSED

\_\_\_\_

FACE

BACK

====

NOTE: DO NOT SCALE DRAWINGS FOR CONSTRUCTION

 $\bigcirc$ 

 $(\mathbb{S})$ 





### CONSTRUCTION SITE WASTE CONTROL COMPONENT OF THE STORMWATER POLLUTION PREVENTION PLAN (SPPP) MC