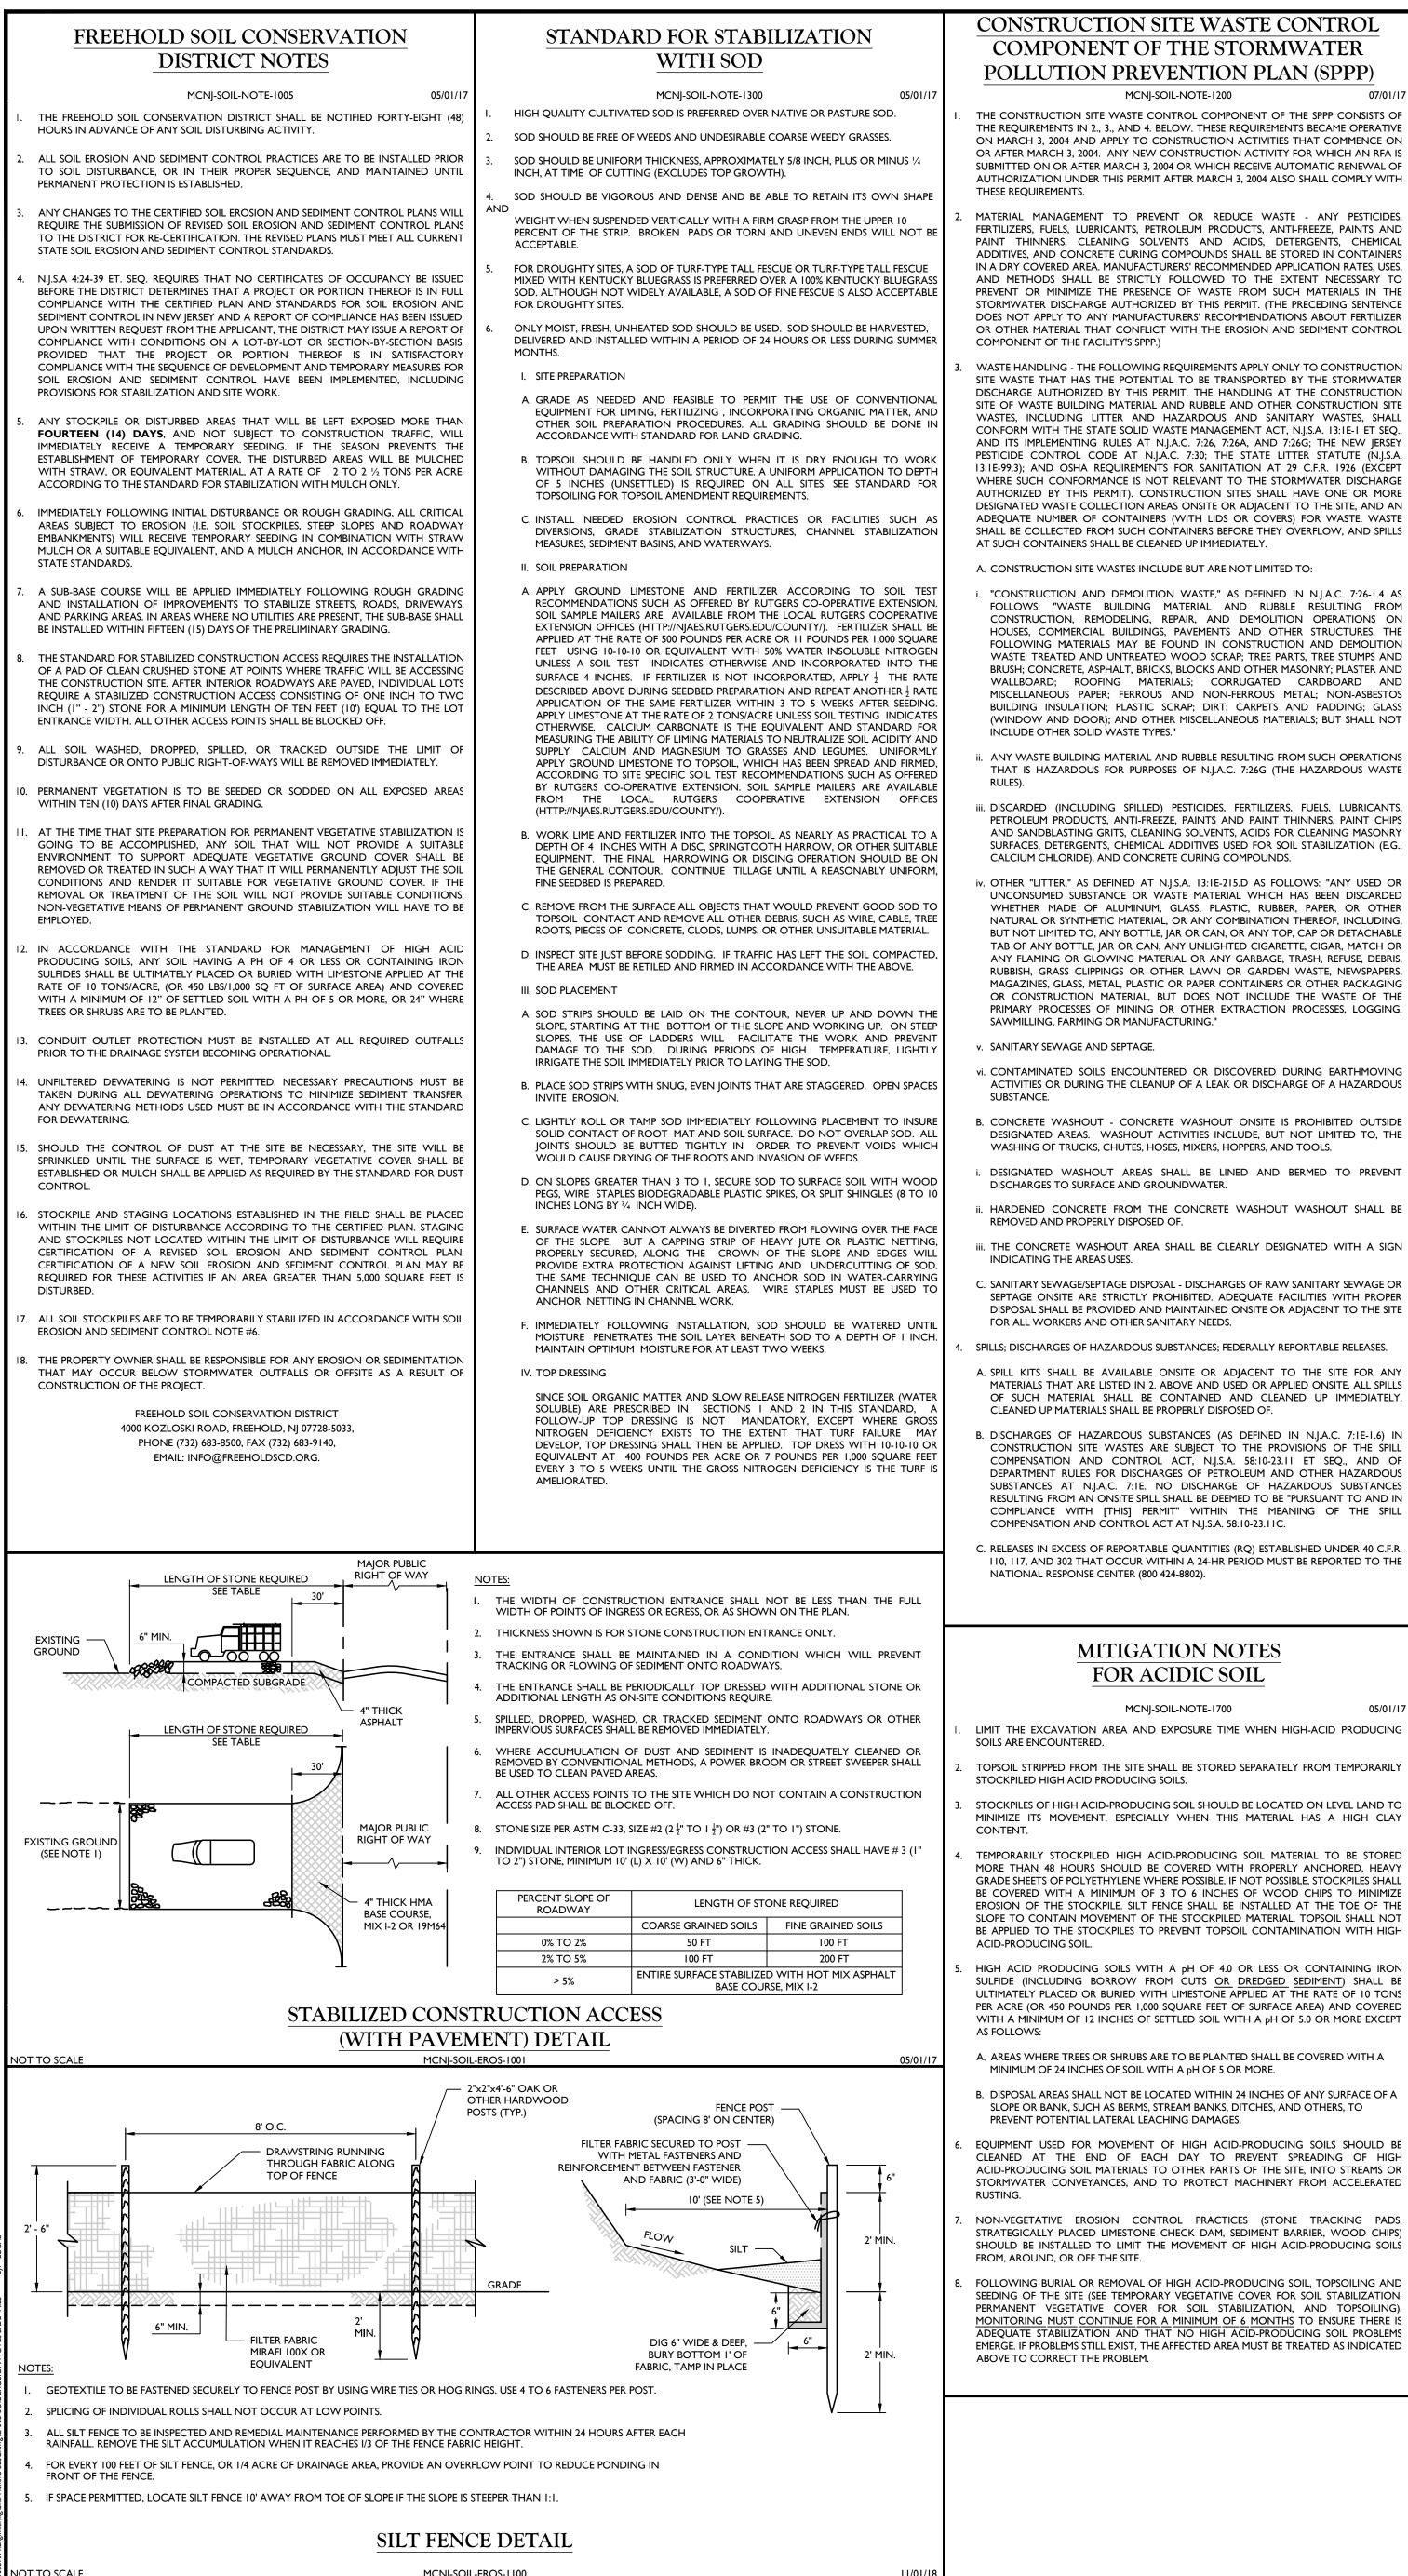

37.04 FEET NAVD 1988.



A/Engineering/Site Plans/C-DEMO.dwg/C-002-EXISTING CONDITIONS By: TLUCAS















PROPOSED FACE BACK 

> Q œ 🗙 G 29.0



### NOTES:

- I. ROOF STORM DRAINAGE IS TO BE CONVEYED TO THE UNDERGROUND DETENTION SYSTEMS AS SHOWN.
- 2. THE ROOF STORMWATER CONVEYANCE SYSTEM IS TO BE DESIGNED ACCORDING TO THE NATIONAL STANDARD PLUMBING CODE AND IS TO SUBMITTED AS PART OF THE BUILDING PERMIT PROCESS.
- 3. KNOX BOX TO BE INSTALLED BY THE CONTRACTOR. 4. THE GENERATOR SPECIFIED SHALL NOT EXCEED 70 DECIBELS AT ANY PROPERTY LINE AND ROUTINE TESTING AND MAINTENANCE SHALL NOT OCCUR MORE THAN ONCE PER WEEK AND SHALL NOT EXCEED 30 MINUTES.



SCALE : 1" = 20'



PROPOSED

\_\_\_\_

FACE

BACK

====

NOTE: DO NOT SCALE DRAWINGS FOR CONSTRUCTION

 $\bigcirc$ 

 $(\mathbb{S})$ 





### CONSTRUCTION SITE WASTE CONTROL COMPONENT OF THE STORMWATER POLLUTION PREVENTION PLAN (SPPP) MCNJ-SOIL-NOTE-1200 07/01 THE CONSTRUCTION SITE WASTE CONTROL COMPONENT OF THE SPPP CONSISTS OF SITE PREPARATION THE REQUIREMENTS IN 2., 3., AND 4. BELOW. THESE REQUIREMENTS BECAME OPERATIVE ON MARCH 3, 2004 AND APPLY TO CONSTRUCTION ACTIVITIES THAT COMMENCE ON OR AFTER MARCH 3, 2004. ANY NEW CONSTRUCTION ACTIVITY FOR WHICH AN RFA IS SUBMITTED ON OR AFTER MARCH 3, 2004 OR WHICH RECEIVE AUTOMATIC RENEWAL OF AUTHORIZATION UNDER THIS PERMIT AFTER MARCH 3, 2004 ALSO SHALL COMPLY WITH THESE REOUIREMENTS. MATERIAL MANAGEMENT TO PREVENT OR REDUCE WASTE - ANY PESTICIDES, GRADING. FERTILIZERS, FUELS, LUBRICANTS, PETROLEUM PRODUCTS, ANTI-FREEZE, PAINTS AN PAINT THINNERS, CLEANING SOLVENTS AND ACIDS, DE