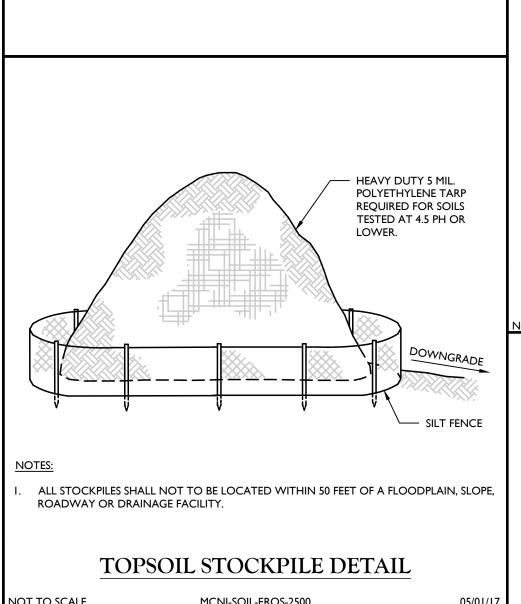

| 235                                |  |  |
| RESIN IN WATER                                                             | 4:1                          | FINE SPRAY                                                                                   | 300                                |  |  |
| POLYACRYLAMIDE (PAM) -<br>SPRAY ON<br>POLYACRYLAMIDE (PAM) -<br>DRY SPREAD | INSTRUCTIONS<br>SEDIMENT BAS | DING TO MANUFACTUI<br>S. MAY ALSO BE USED A<br>INS TO FLOCCULATE AI<br>DLLOIDS. SEE SEDIMENT | S AN ADDITIVE TO<br>ND PRECIPITATE |  |  |
| ACIDULATED SOY BEAN<br>SOAP STICK                                          | NONE                         | COARSE SPRAY                                                                                 | 1200                               |  |  |





- CLEARING AND ROUGH GRADING (2 WEEKS)

05/01/17

- CONSTRUCTION OF STORM WATER BASIN (2 WEEKS)
- OTHER UTILITIES. INSTALL INLET PROTECTION (3 WEEKS)
- CONSTRUCT CURBS AND PLACE ROAD SUBBASE (2 WEEKS).
- NOTES. (ONGOING FROM COMMENCEMENT OF PROJECT).
- (2 WEEKS)
- PERMANENT VEGETATION COVER. (I WEEK)
- PAVE ROADS AND COMPLETE FINAL LANDSCAPING (I MONTH)
- ALL DISTURBED AREAS HAVE BEEN STABILIZED.





### SOIL DECOMPACTION AND TESTING REQUIREMENTS

### MCNJ-SOIL-NOTE-2000

- A. <u>SOIL COMPACTION TESTING REQUIREMENTS</u>
   I. SUBGRADE SOILS **PRIOR TO THE APPLICATION OF TOPSOIL** "STANDARD FOR VEGETATIVE COVER" NOTES SHALL BE FREE OF EXCESSIVE COMPACTION TO A **DEPTH OF 6.0 INCHES** TO ENHANCE THE ESTABLISHMENT OF PERMANENT VEGETATIVE COVER (SEE "STANDARD FOR VEGETATIVE COVER" NOTES F