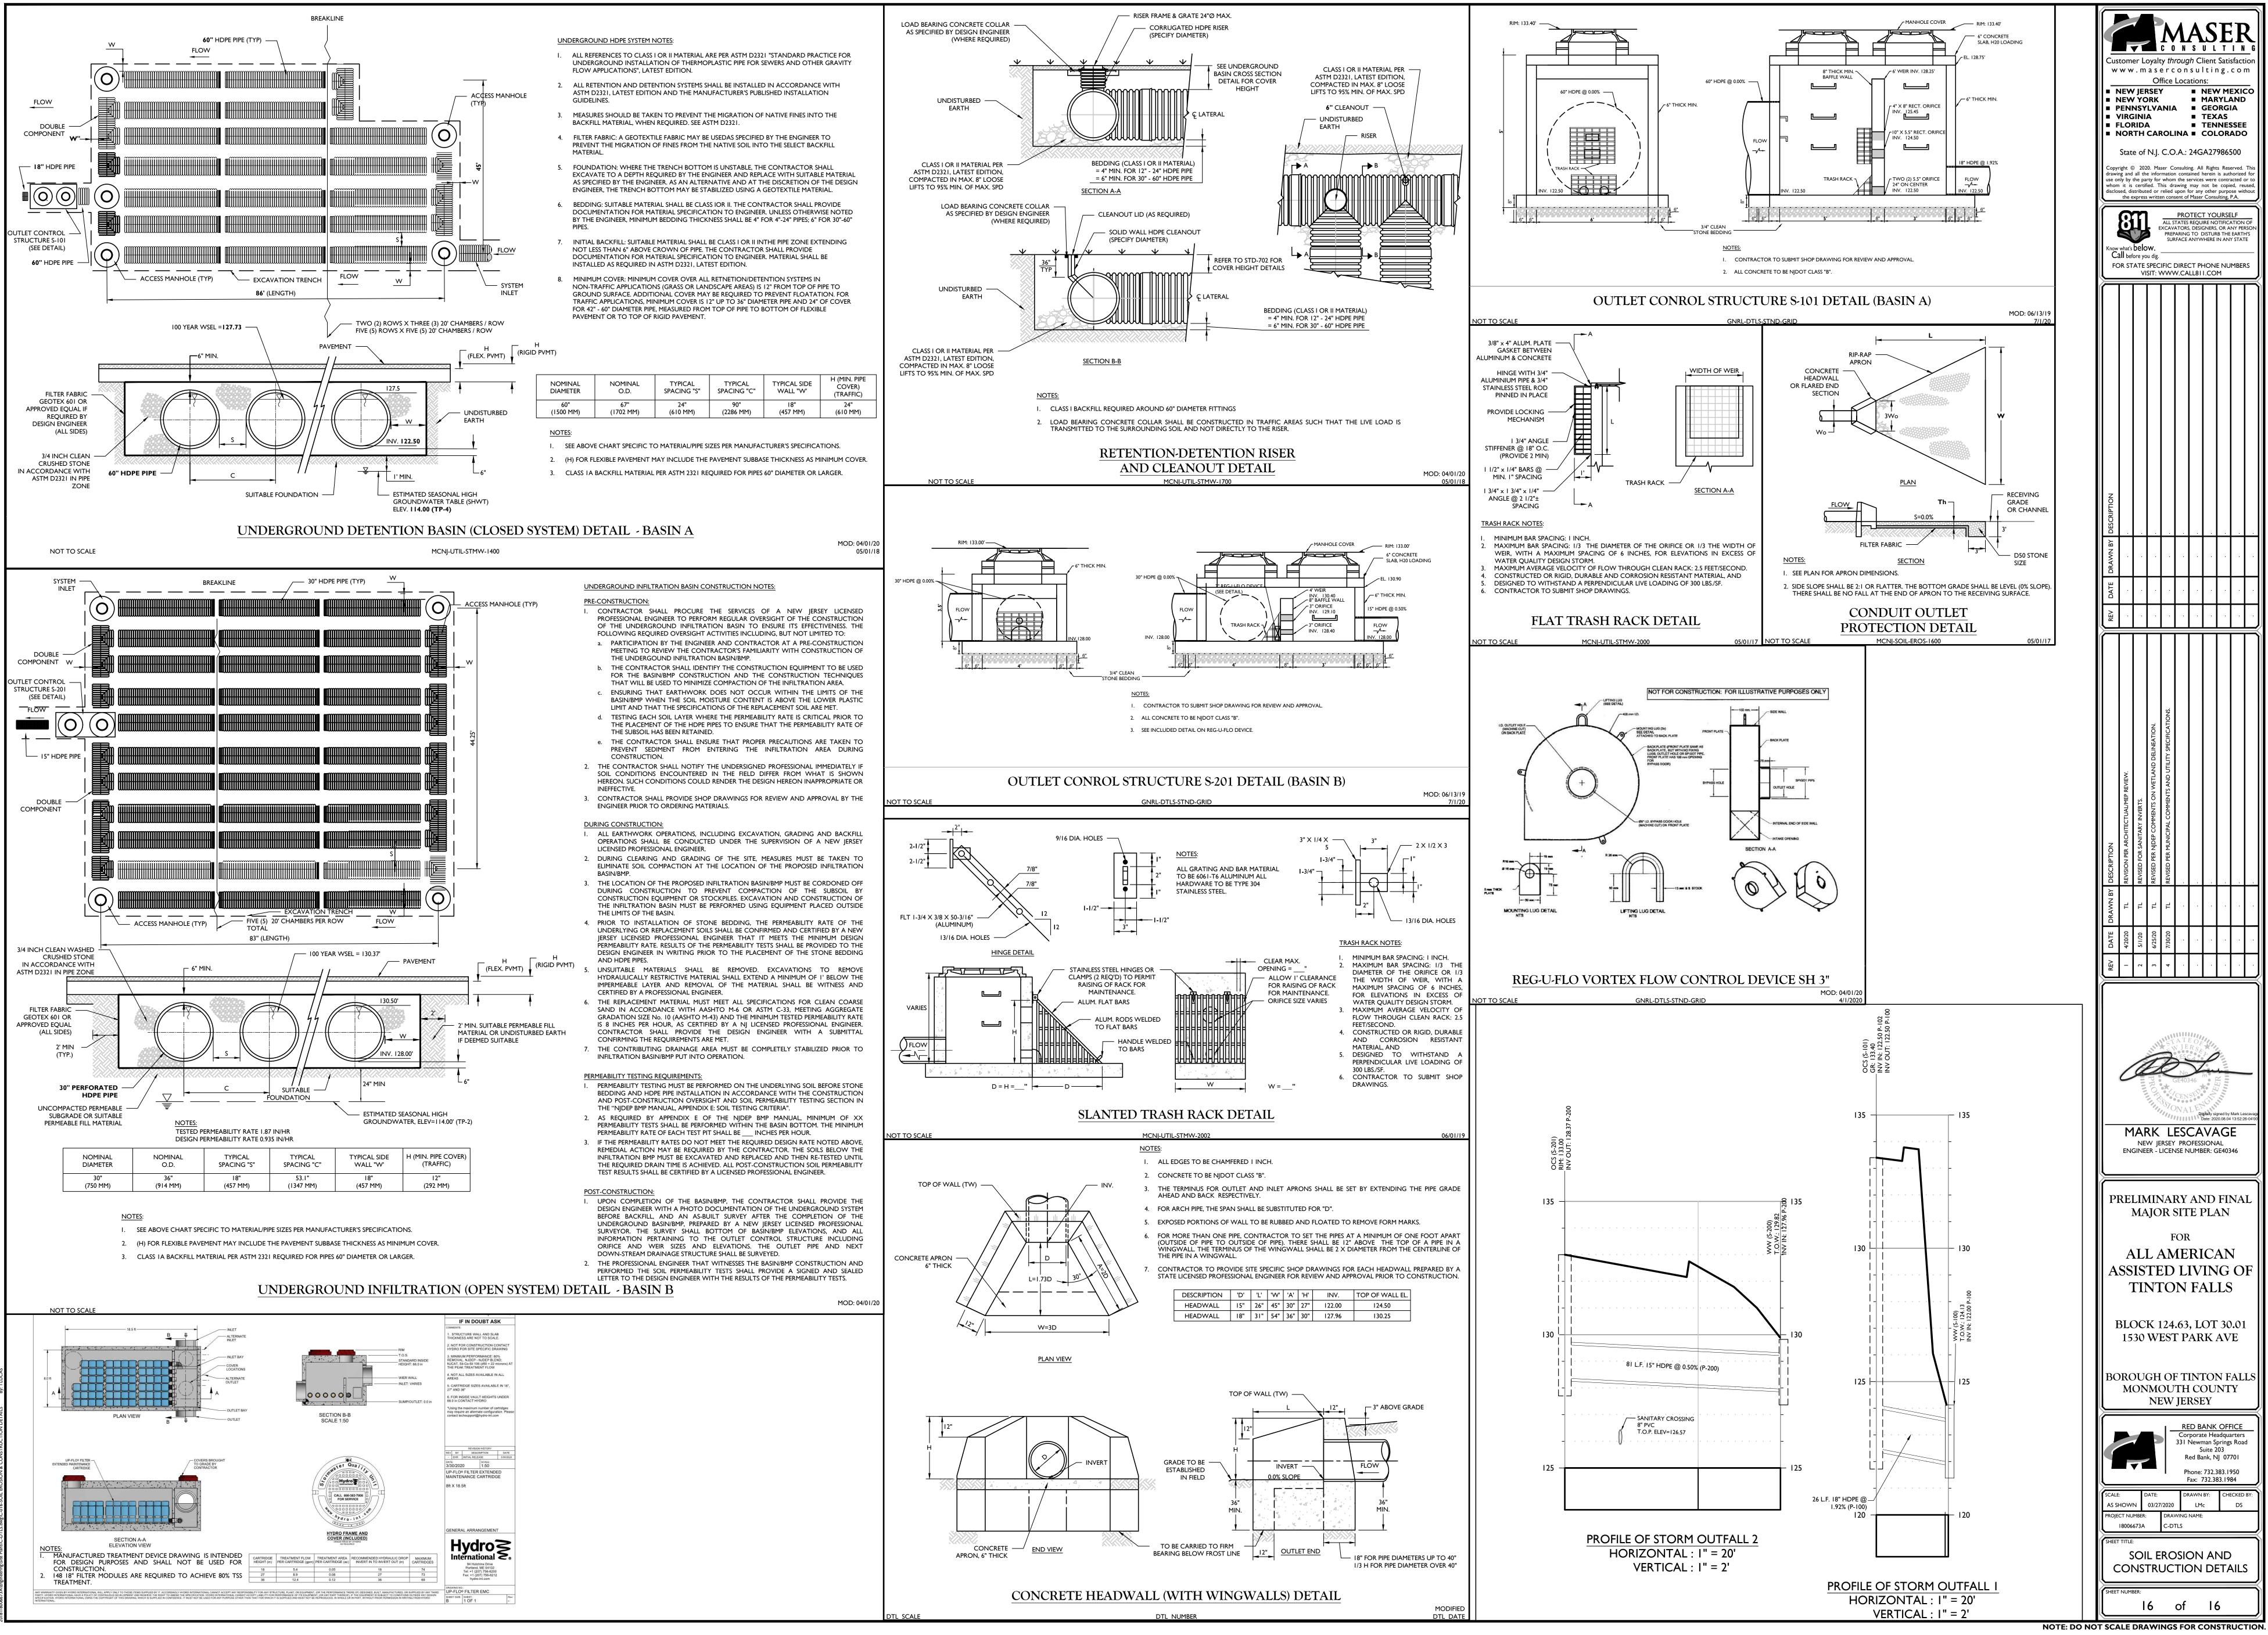

|                                       |                               | 4                                                  |                                                            | of                    |                             | 10                                          |                                                 |                               |                  |