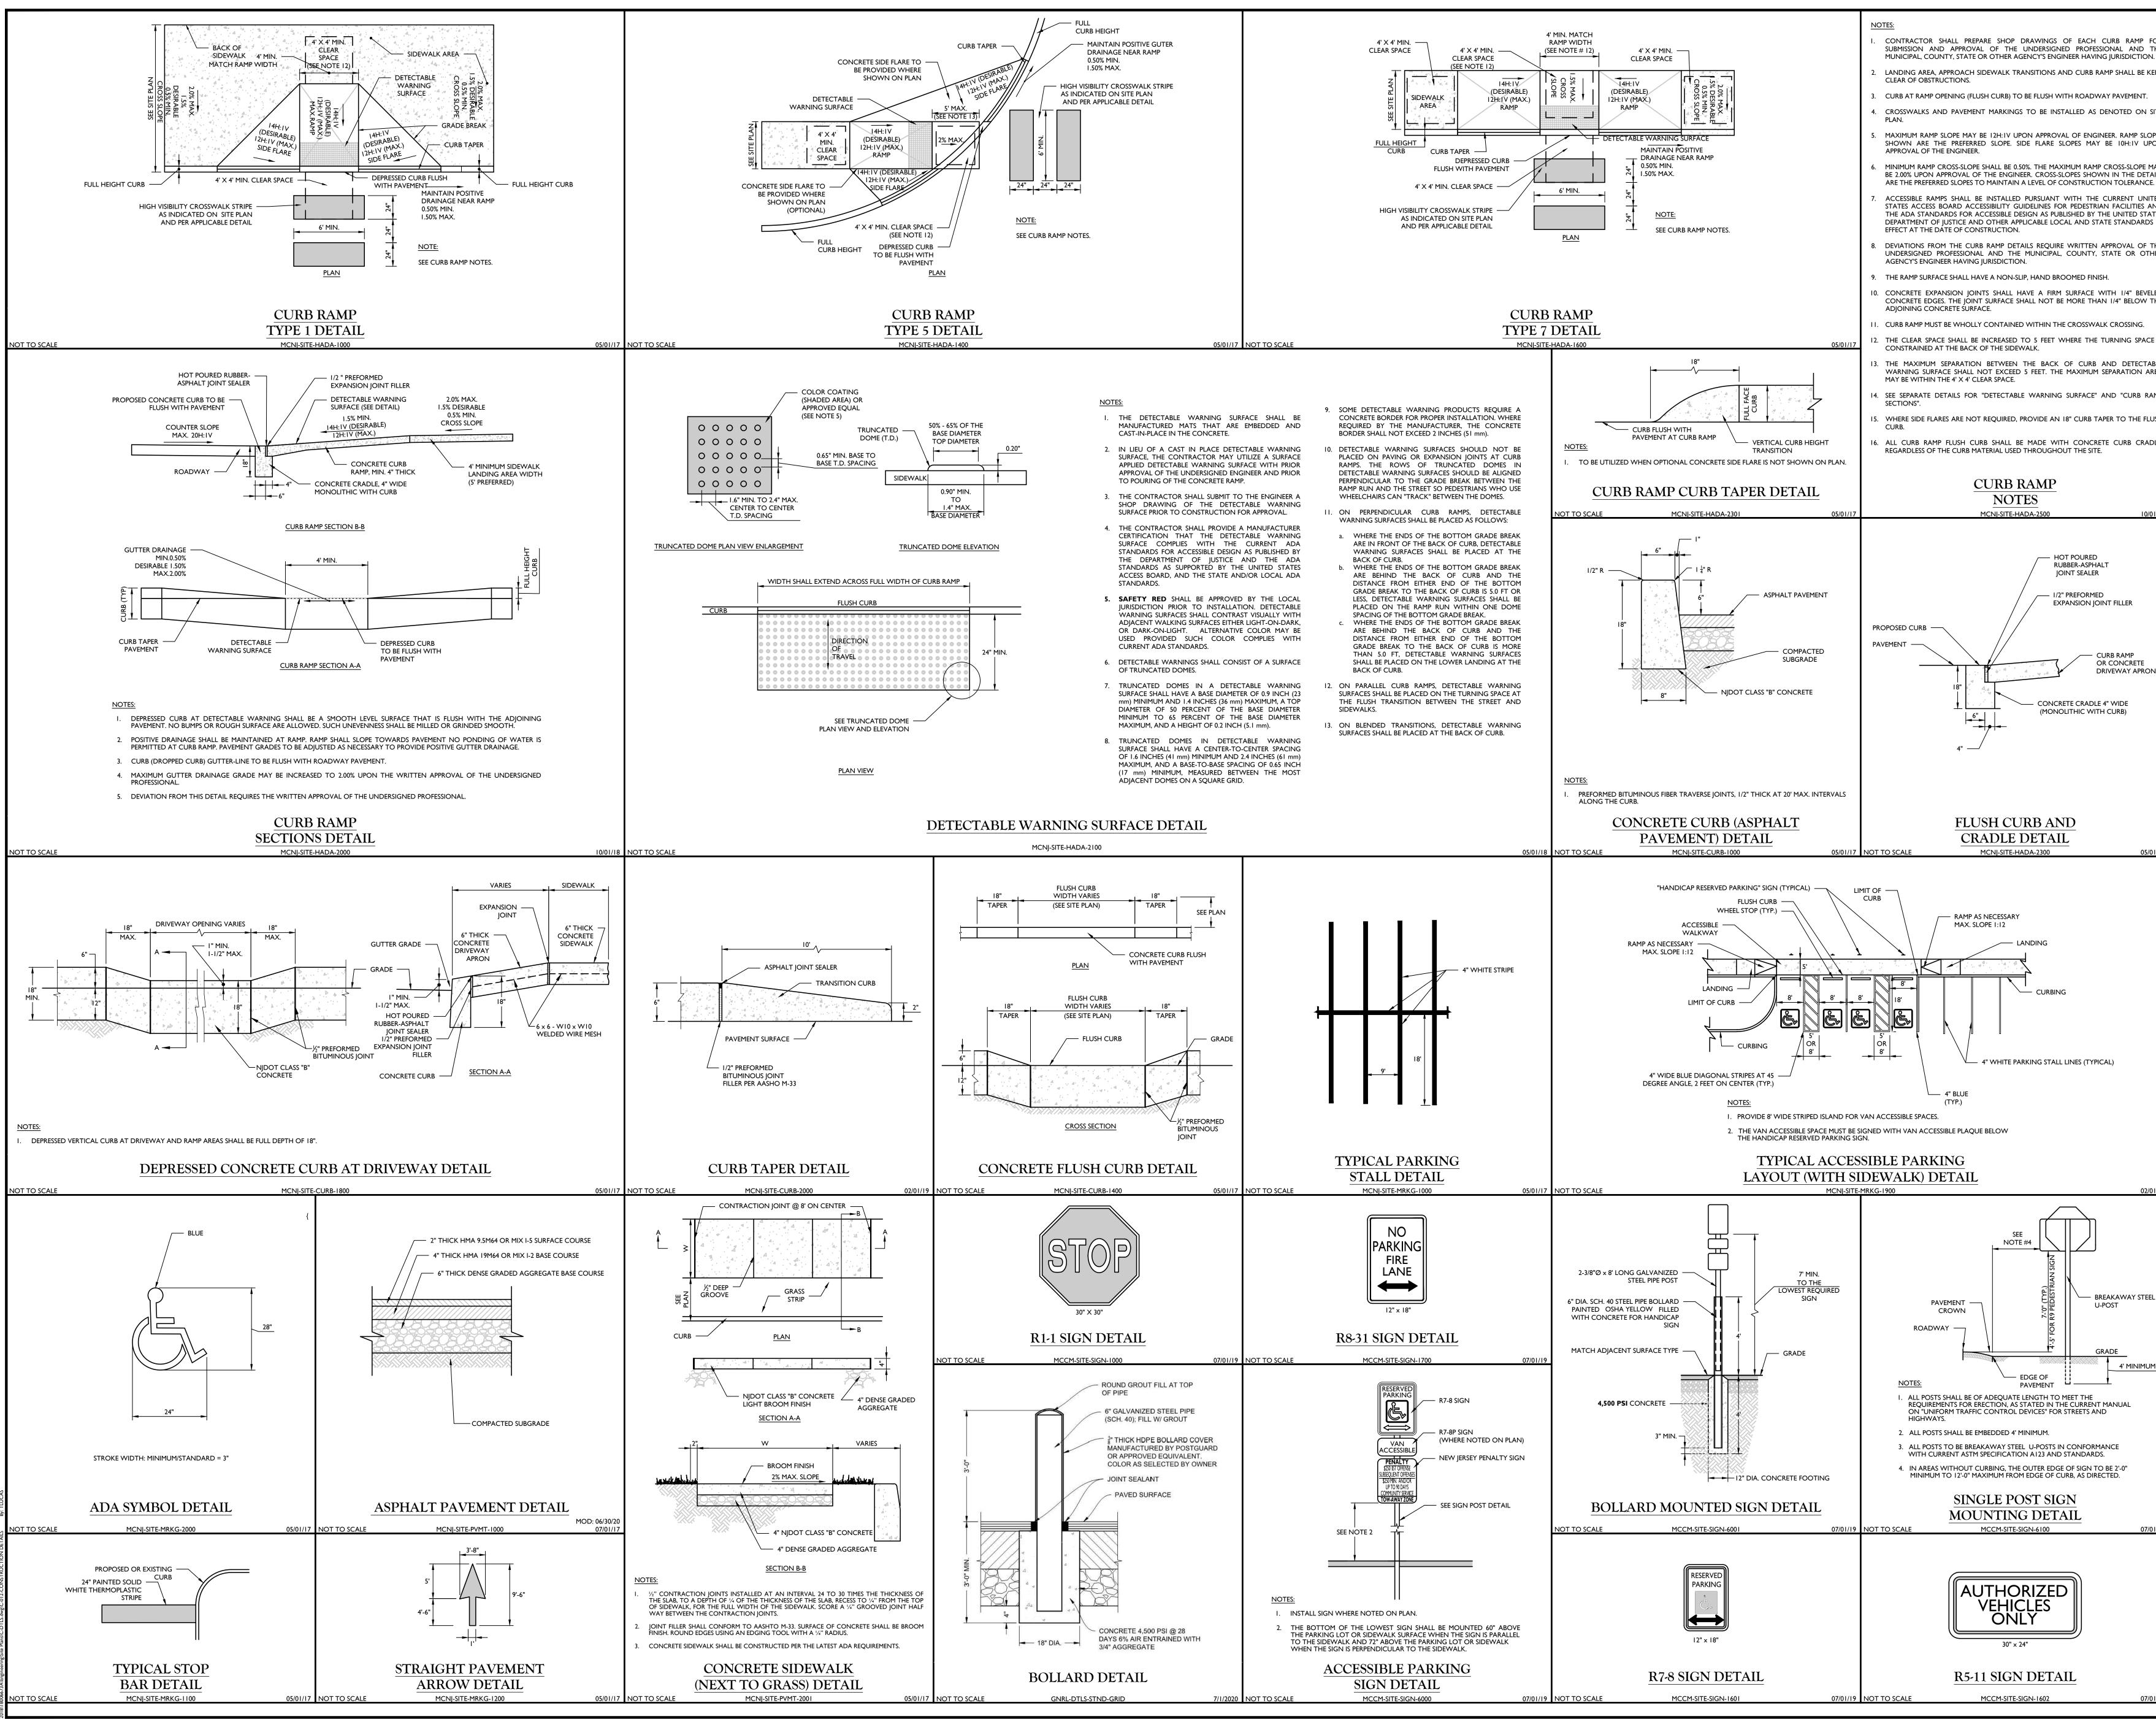

PLANTING BED LIMITS SHALL BE APPROVED IN THE FIELD UNDE THE DIRECTION OF THE LANDSCAPE ARCHITECT AND/OR THE BOROUGH ENGINEER OR PLANNER.
- LAWN AREAS SHALL BE STABILIZED WITH SEED UNLESS OTHERWISE INDICATED ON THE PLAN. REFER TO THE SOIL EROSION AN SEDIMENT CONTROL PLAN FOR APPROVED SEED MIXTURES.
- ALL SHADE TREES PLANTED ADJACENT TO PEDESTRIAN WALKWAYS, VEHICLE ACCESSES, OR WITHIN A SIGHT TRIANGLE OR SIGHT EASEMENT SHALL BE BRANCHED A MINIMUM OF 7'-00" ABOVE GRADE AND/OR APPROPRIATELY PRUNED TO BE 7'-00" ABOVE GRADE. AL

ARE TO BE APPROPRIATELY PRUNED.





MULCH



MULCH AFTER PLANTING.



AFTER PLANTING OR TAMPED SOIL.

NO SOIL OR MULCH SHALL BE PLACED AGAINST ROOT COLLAR OF PLANT



NOTES:

NOTE: DO NOT SCALE DRAWINGS FOR CONSTRUCTION



NOTE: DO NOT SCALE DRAWINGS FOR CONSTRUCTION



| OR<br>THE<br>I.<br>EPT |                               |                                                                                                                                                                  |                             | a s (                         | e r c                    | N<br>roug<br>o n                 | ih Cl<br>s u l                                         | UL<br>ient<br>tir                                          | T<br>Satis                                        |                                |                    |   |
|------------------------|-------------------------------|------------------------------------------------------------------------------------------------------------------------------------------------------------------|---