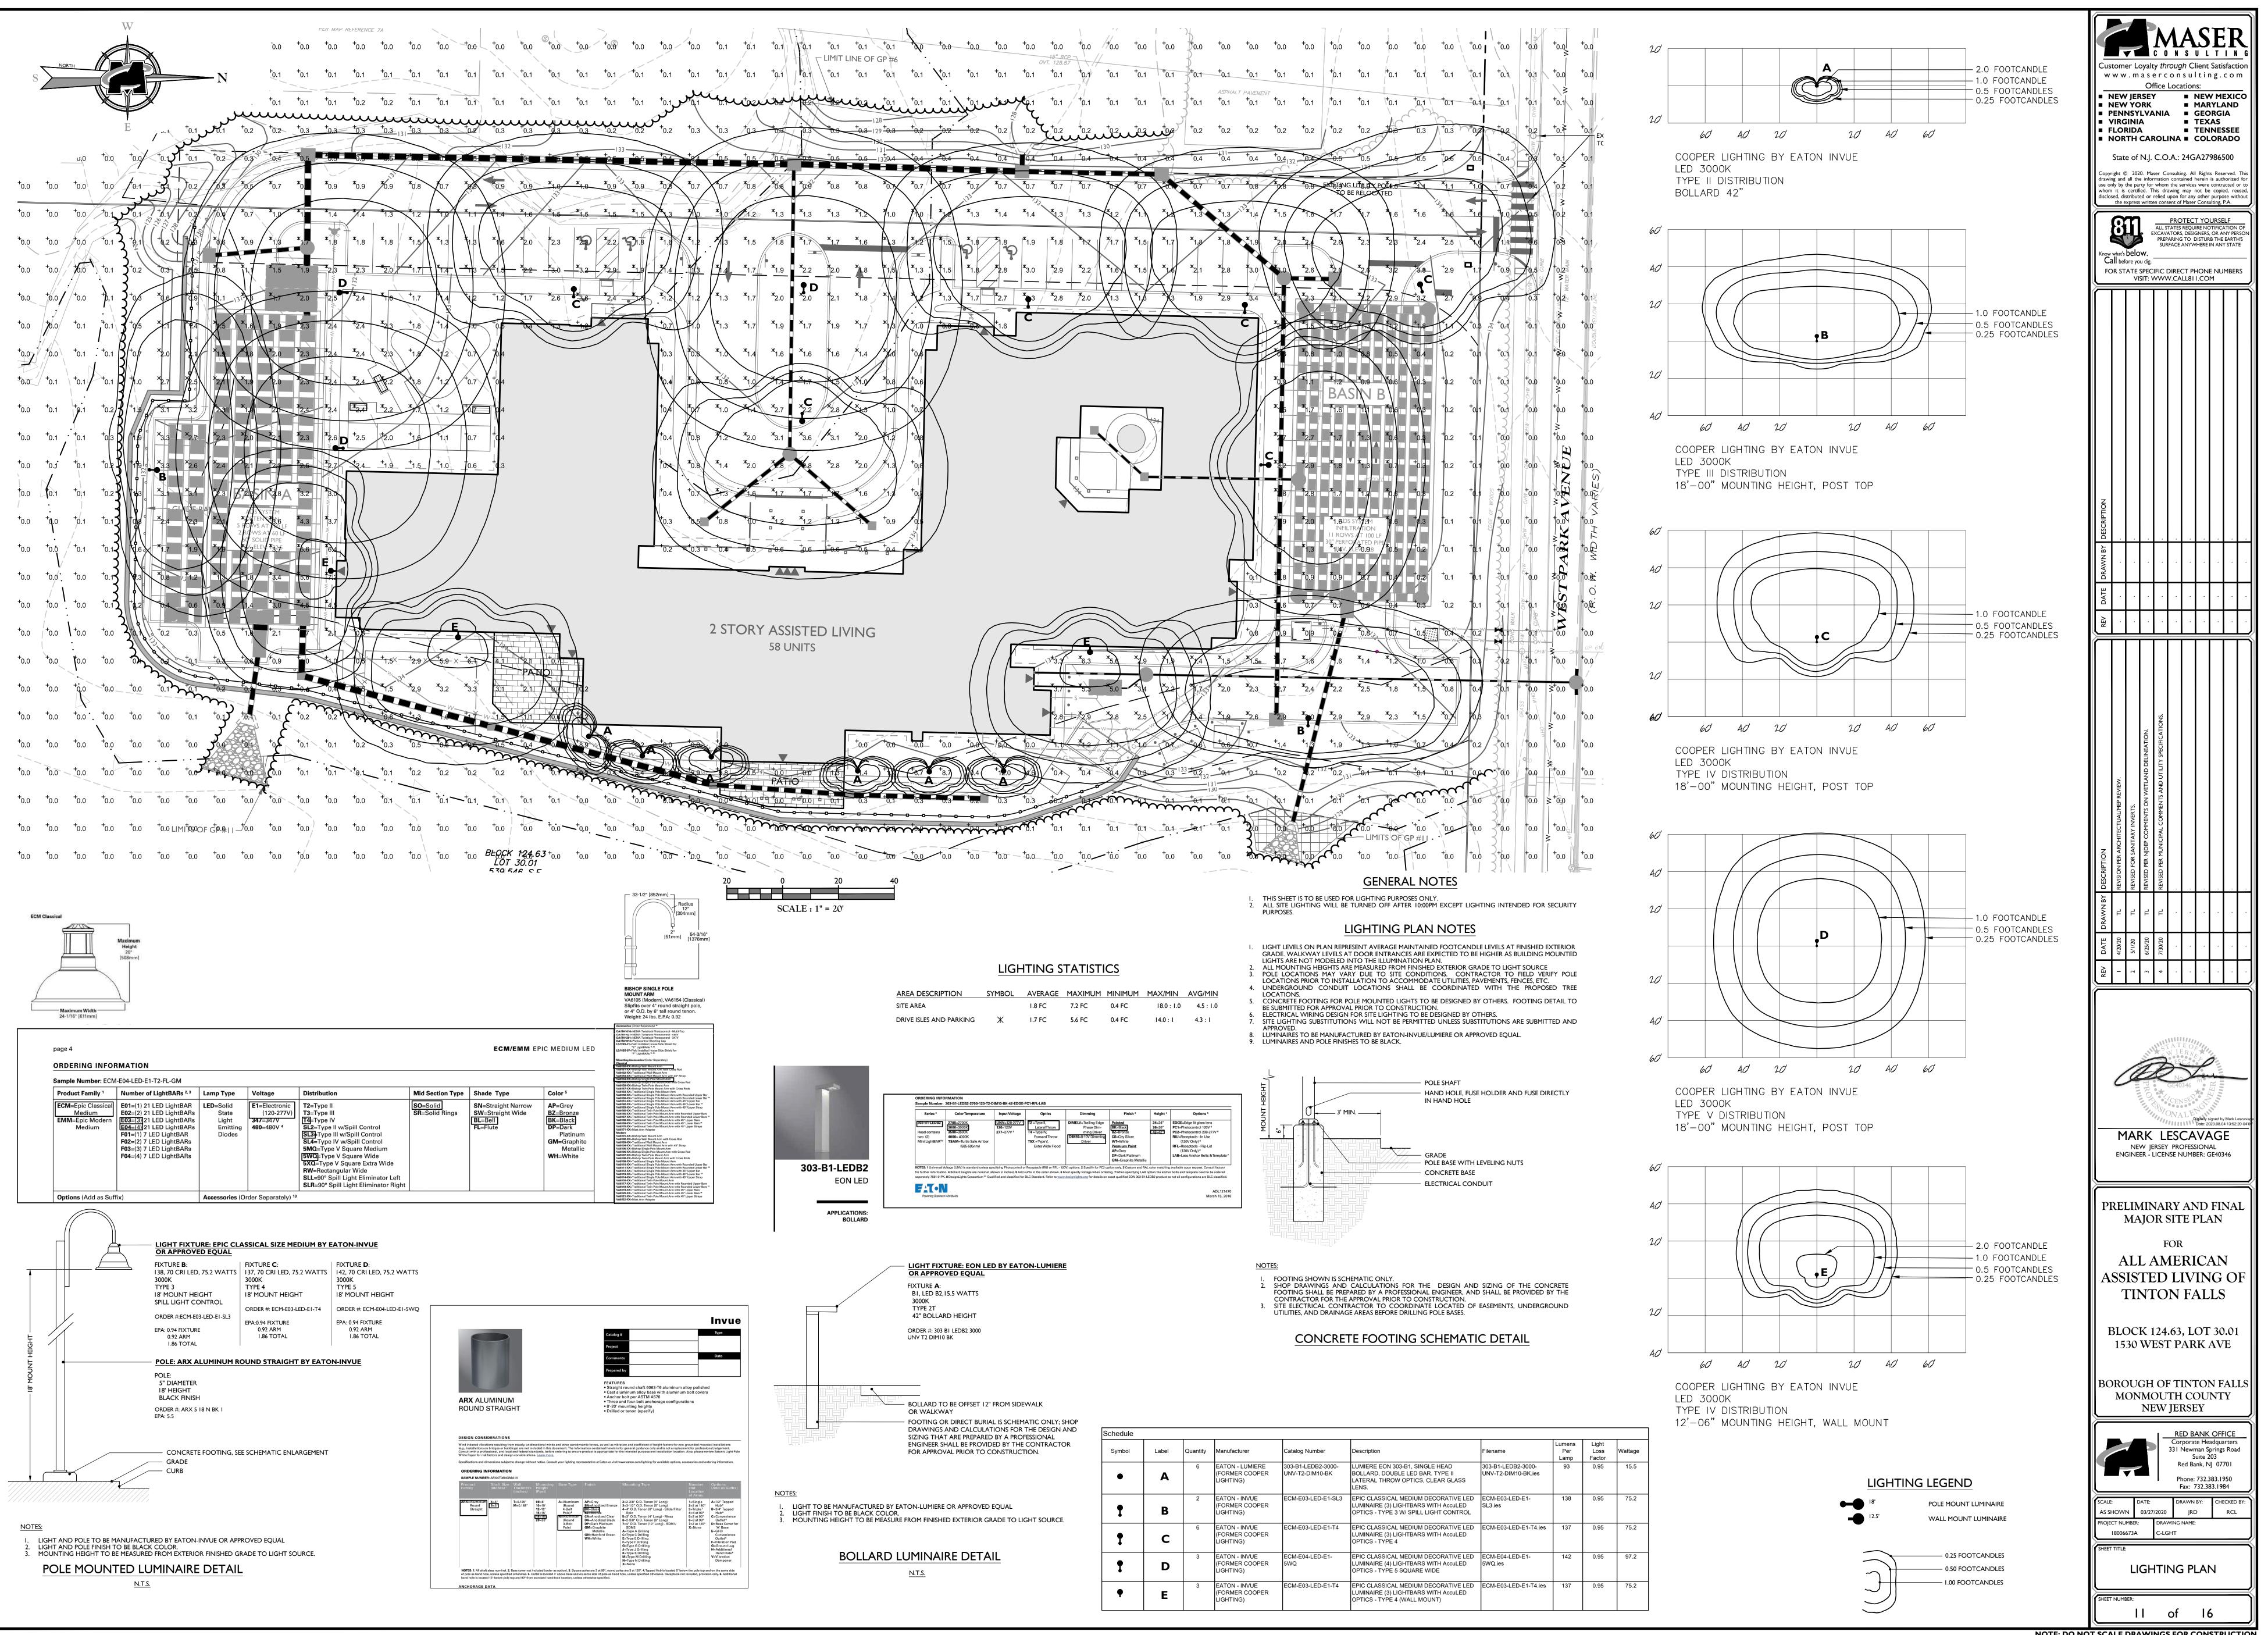

IONS. PRIOR TO INSTALLATION, PLANT LOCATIONS AND PLANTING BED LIMITS SHALL BE APPROVED IN THE FIELD UNDE THE DIRECTION OF THE LANDSCAPE ARCHITECT AND/OR THE BOROUGH ENGINEER OR PLANNER.
- LAWN AREAS SHALL BE STABILIZED WITH SEED UNLESS OTHERWISE INDICATED ON THE PLAN. REFER TO THE SOIL EROSION AN SEDIMENT CONTROL PLAN FOR APPROVED SEED MIXTURES.
- ALL SHADE TREES PLANTED ADJACENT TO PEDESTRIAN WALKWAYS, VEHICLE ACCESSES, OR WITHIN A SIGHT TRIANGLE OR SIGHT EASEMENT SHALL BE BRANCHED A MINIMUM OF 7'-00" ABOVE GRADE AND/OR APPROPRIATELY PRUNED TO BE 7'-00" ABOVE GRADE. AL

ARE TO BE APPROPRIATELY PRUNED.





MULCH



MULCH AFTER PLANTING.



AFTER PLANTING OR TAMPED SOIL.

NO SOIL OR MULCH SHALL BE PLACED AGAINST ROOT COLLAR OF PLANT



NOTES:

NOTE: DO NOT SCALE DRAWINGS FOR CONSTRUCTION



NOTE: DO NOT SCALE DRAWINGS FOR CONSTRUCTION



| OR<br>THE<br>I.<br>EPT |                               |                                                                                                                                                                  |                             | a s (                         | e r c                    | N<br>roug<br>o n                 | ih Cl<br>s u l                                         | UL<br>ient<br>tir                                          | T<br>Satis                                        |                                |                    |   |
|------------------------|-------------------------------|----------------------------------------------------------------------------------------------------------------------