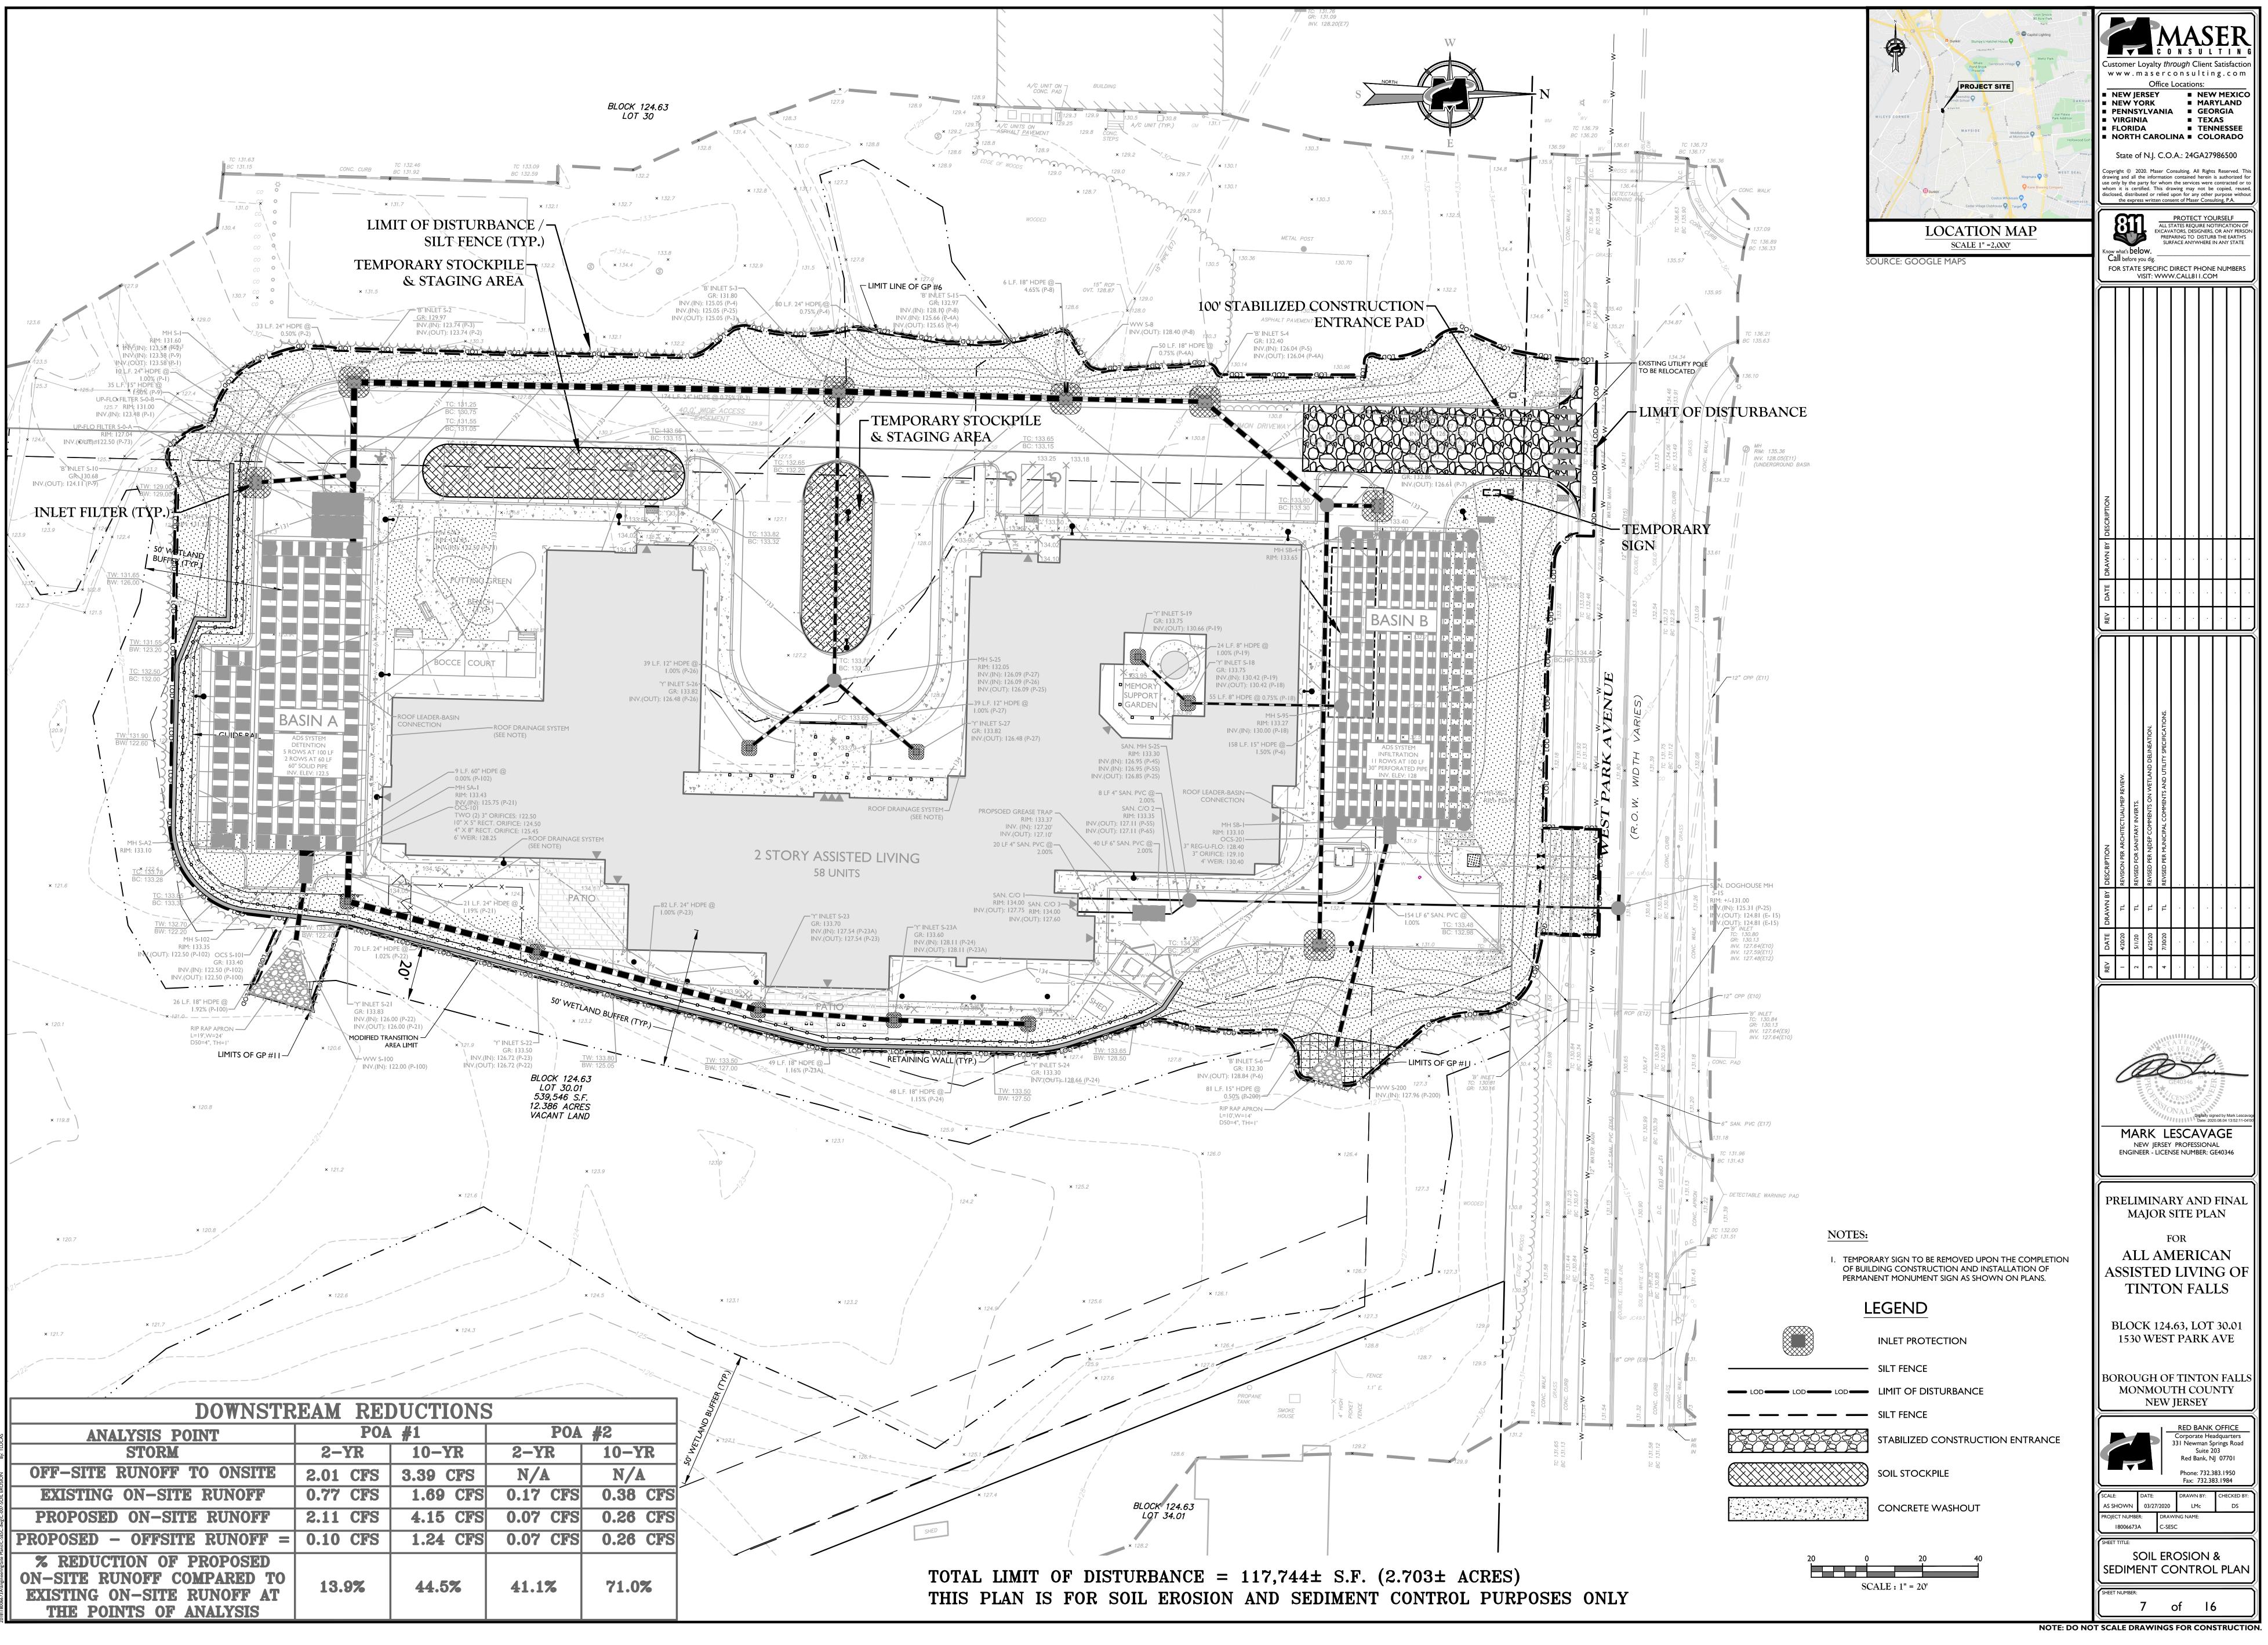

137.04 FEET NAVD 1988.



A/Engineering/Site Plans/C-DEMO.dwg/C-002-EXISTING CONDITIONS By: TLUCAS















PROPOSED FACE BACK 

> Q œ 🗙 G 29.0



### NOTES:

- I. ROOF STORM DRAINAGE IS TO BE CONVEYED TO THE UNDERGROUND DETENTION SYSTEMS AS SHOWN.
- 2. THE ROOF STORMWATER CONVEYANCE SYSTEM IS TO BE DESIGNED ACCORDING TO THE NATIONAL STANDARD PLUMBING CODE AND IS TO SUBMITTED AS PART OF THE BUILDING PERMIT PROCESS.
- 3. KNOX BOX TO BE INSTALLED BY THE CONTRACTOR. 4. THE GENERATOR SPECIFIED SHALL NOT EXCEED 70 DECIBELS AT ANY PROPERTY LINE AND ROUTINE TESTING AND MAINTENANCE SHALL NOT OCCUR MORE THAN ONCE PER WEEK AND SHALL NOT EXCEED 30 MINUTES.



SCALE : 1" = 20'



PROPOSED

\_\_\_\_

FACE

BACK

====

NOTE: DO NOT SCALE DRAWINGS FOR CONSTRUCTION

 $\bigcirc$ 

 $(\mathbb{S})$ 





### CONSTRUCTION SITE WASTE CONTROL COMPONENT OF THE STORMWATER POLLUTION PREVENTION PLAN (SPPP) MCNJ-SOIL-NOTE-1200 07/01 THE CONSTRUCTION SITE WASTE CONTROL COMPONENT OF THE SPPP CONSISTS OF SITE PREPARATION THE REQUIREMENTS IN 2., 3., AND 4. BELOW. THESE REQUIREMENTS BECAME OPERATIVE ON MARCH 3, 2004 AND APPLY TO CONSTRUCTION ACTIVITIES THAT COMMENCE ON OR AFTER MARCH 3, 2004. ANY NEW CONSTRUCTION ACTIVITY FOR WHICH AN RFA IS SUBMITTED ON OR AFTER MARCH 3, 2004 OR WHICH RECEIVE AUTOMATIC RENEWAL OF AUTHORIZATION UNDER THIS PERMIT AFTER MARCH 3, 2004 ALSO SHALL COMPLY WITH THESE REOUIREMENTS. MATERIAL MANAGEMENT TO PREVENT OR REDUCE WASTE - ANY PESTICIDES, GRADING. FERTILIZERS, FUELS, LUBRICANTS, PETROLEUM PRODUCTS, ANTI-FREEZE, PAINTS AN PAINT THINNERS, CLEANING SOLVENTS AND ACIDS,